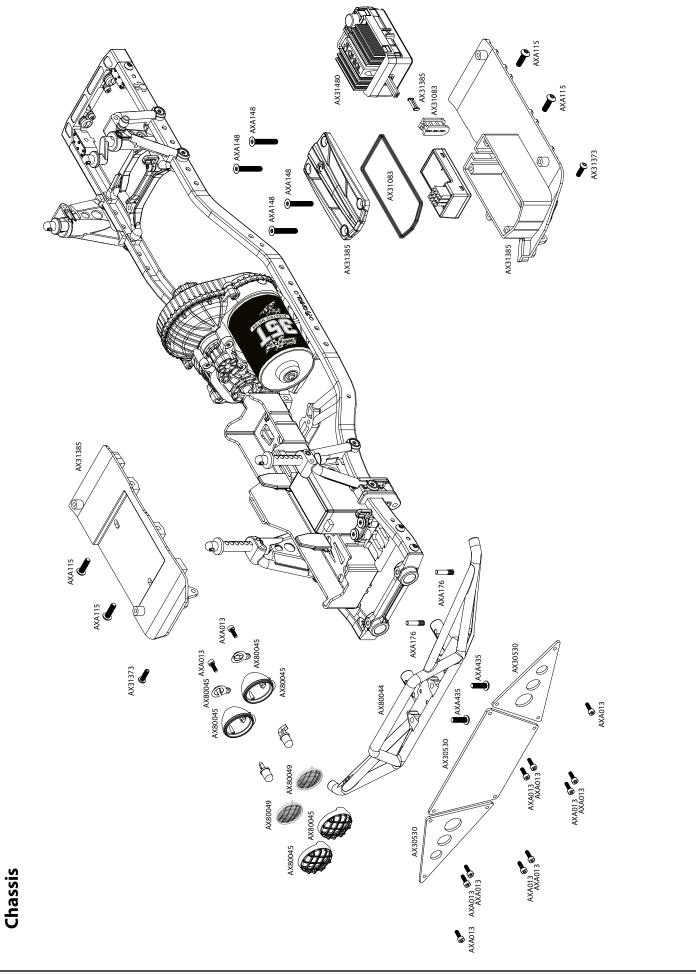

# Parts Reference / Übersicht aller Teile / Référence des pièces

AX80018

Hardware Parts Tree

| O-Ring 2.5x1.5mm                  | <b>x</b> 8 | AXA1059<br>6mm Body Clip                                | <b>x</b> 4 | <b>AXA1070</b> Washer 3x6x0.5mm                | <b>x</b> 1 |
|-----------------------------------|------------|---------------------------------------------------------|------------|------------------------------------------------|------------|
| AXA1201<br>O-Ring 3x2mm           | x2         |                                                         |            | AXA013 M2x6mm Hex Socket Cap Head              | х31        |
| AXA1163 O-Ring 7x1mm              | x4         | AXA0286 Screw Shaft M4x12mm                             | х8         | AXA0023                                        | x2         |
| AX30162 Pin 1.5x8mm               | <b>x1</b>  | AXA176<br>Screw Shaft M3x2.5x13mm                       | x2         | M2.6x8mm Cap Head                              |            |
| AX30163 Pin 2x10mm                | x4         | AXA180 M3x3mm Set Screw                                 | x4         | AX31399 M2.6x18mm Hex Socket Cap Head          | х8         |
| <b>AX31028</b> PIN 2.0 x11        | x4         | AXA291                                                  |            | AXA0109  M3x10mm Oversized Flat Hex Socket     | х6         |
| <b>AX30190</b> Shaft 5x18         | <b>x1</b>  | M4x4mm Set Screw                                        | x1         | AXA144                                         | x5         |
| <b>AXA1392</b>                    | x8         | AX31403 M3x4x10mm Hex Socket Button Head Shoulder Screw | х4         | M3x8mm Hex Socket Flat Head                    | ,          |
| AXA1045<br>M4 Nylon Lock Nut      | <b>x</b> 5 | AX31373 M2.6x8mm Hex Socket Button Head                 | x5         | AX31120<br>M3x10mm Hex Socket Flat Head        | х4         |
| AXA1053 M3 Nylon Lock Nut         | x1         | AXA0113 M3x6mm Hex Socket Button Head                   | x5         | AXA146 M3x12mm Hex Socket Flat Head            | x12        |
| AXA1218 Bearing 5x10x4mm          | x4         | AXA114                                                  | <b>x2</b>  | AXA148 M3x18mm Hex Socket Flat Head            | x4         |
| AXA1221 Bearing 5x11x4mm          | x8         | M3x8mm Hex Socket Button Head  AXA115                   |            | AXA434 M3x8mm Hex Socket Tapping Button Head   | <b>x</b> 6 |
|                                   |            | M3x10mm Hex Socket Button Head                          | x10        | Lilinia Socket rapping Button read             |            |
| AXA1225 Bearing 8x16x5mm          | x2         | AXA116 M3x12mm Hex Socket Button Head                   | x1         | AXA435 M3x10mm Hex Socket Tapping Button Head  | x2         |
| AXA1230 Bearing 10x15x4mm         | <b>x2</b>  | AXA117 M3x15mm Hex Socket Button Head                   | x19        | AXA436 M3x12mm Hex Socket TappingButton Head   | х4         |
| Dearing Tox15x4mm                 |            | AXA118 M3x18mm Hex Socket Button Head                   | х3         | AXA1260 M2.5x12mm Hex Socket Tapping Flat Head | x2         |
| <b>AX31406</b> Bearing 7x14x3.5mm | x4         | AXA119                                                  | <b>x</b> 1 | <b>AXA468</b>                                  | <b>x</b> 4 |
| AX31407 Bearing 5x14x5mm          | x2         | M3x20mm Hex Socket Button Head                          |            | M3x18mm Hex Socket Tapping Flat Head           |            |
|                                   |            | AXA120<br>M3x25mm Hex Socket Button Head                | x2         | AXA469<br>M3x20mm Hex Socket Tapping Flat Head | x2         |

# Parts List

| arts Eist          |                                                                                     |         |                                                        |
|--------------------|-------------------------------------------------------------------------------------|---------|--------------------------------------------------------|
| Part #             | Description                                                                         | Part #  | Description                                            |
| AX30146            | Shock Shaft 3x50 (2pcs)                                                             | AXA1070 | Washer 3x6x0.5mm (10pcs)                               |
| AX30162            | Pin 1.5x8mm (6pcs.)                                                                 | AXA114  | M3x8mm Hex Socket Button Head (Black) (10pcs)          |
| AX30163            | Pin 2.0x10mm (6pcs.)                                                                | AXA115  | M3x10mm Hex Socket Button Head (Black) (10pcs)         |
| AX30190            | Shaft 5x18 (2pcs.)                                                                  | AXA116  | M3x12mm Hex Socket Button Head - Black (10pcs)         |
| AX30394            | 20T Drive Gear                                                                      | AXA1163 | O-Ring 7x1mm (10pcs)                                   |
| AX30413            | Slipper spring 8.5x12 165 lbs/in - Black (2pcs)                                     | AXA117  | M3x15mm Hex Socket Button Head (Black) (10pcs)         |
| AX30427            | Narrow 12mm Aluminum Hub - Black (4pcs)                                             | AXA1179 | O-Ring 2.5x1.5mm (10pcs)                               |
| AX30435            | Steel Outdrive Shaft Set (2pcs)                                                     | AXA118  | M3x18mm Hex Socket Button Head - Black (10pcs)         |
| AX30530            | Front Skid Plates - Tube Style Bumper - Silver Aluminum (3pcs)                      | AXA119  | M3x20mm Hex Socket Button Head (Black) (10pcs)         |
| AX30724            | Pinion Gear 32P 13T (3mm shaft)                                                     | AXA120  | M3x25mm Hex Socket Button Head (Black) (10pcs)         |
| AX31026            | Slipper Plate Washer 33x5x1.5mm (2pcs)                                              | AXA1218 | Bearing 5x10x4mm (2pcs)                                |
| AX31027            | Spur Gear 32P 56T                                                                   | AXA1221 | Bearing 5x11x4mm (2pcs)                                |
| AX31028            | Pin 2.0x11mm (6pcs)                                                                 | AXA1225 | Bearing 8x16x5mm (2pcs)                                |
| AX31068            | Slipper Pad 32.8x15.2x1mm (2pcs)                                                    | AXA1230 | Bearing 10x15x4mm                                      |
| AX31083            | Radio Box Seals                                                                     | AXA1260 | M2.5x12mm Hex Socket Tapping Flat Head (Black) (10pcs) |
| AX31120            | M3x10mm Hex Socket Flat Head (Black) (10pcs)                                        | AXA1392 | E2 e-clip (10pcs)                                      |
| AX31143            | 1.9 Falken Wildpeak M/T - R35 Compound (2pcs)                                       | AXA144  | M3x8mm Hex Socket Flat Head (Black) (10pcs)            |
| AX31145            | Spring 12.5x60mm 2.63 lbs/in - Medium (Grey) (2pcs)                                 | AXA146  | M3x12mm Hex Socket Flat Head - Black (10pcs)           |
| AX31148            | WB8-HD Driveshaft Coupler Set                                                       | AXA148  | M3x18mm Hex Socket Flat Head (Black) (10pcs)           |
| AX31186            | M4 Rod End Set                                                                      | AXA176  | Screw Shaft M3x2.5x12mm (10pcs)                        |
| AX31312            | 35T Electric Motor                                                                  | AXA180  | M3x3mm Set Screw (Black) (10pcs)                       |
| AX31373            | M2.6x8mm Hex Socket Button Head (Black) (10pcs)                                     | AXA291  | M4x4mm Set Screw (Black) (6pcs.)                       |
| AX31379            | SCX10 II Skid Plates                                                                | AXA434  | M3x8mm Hex Socket Tapping Button Head (Black) (10pcs)  |
| AX31380            | SCX10 II Shock Hoops                                                                | AXA435  | M3x10mm Hex Socket Tapping Button Head (Black) (10pcs) |
| AX31381            | AR44 Steering Knuckles                                                              | AXA436  | M3x12mm Hex Socket Tapping Button Head (Black) (10pcs) |
| AX31385            | SCX10 II Side Plates                                                                | AXA468  | M3x18mm Hex Socket Tapping Flat Head (Black) (10pcs)   |
| AX31397            | WB8-HD Shorty Driveshaft                                                            | AXA469  | M3x20mm Hex Socket Tapping Flat Head (Black) (10pcs)   |
| AX31398            | M2.6x12mm Cap Head (Black) (10pcs)                                                  |         |                                                        |
| AX31403            | M3x4x10mm Hex Socket Button Head Shoulder Screw (Black) (6pcs)                      |         |                                                        |
| AX31406            | Bearing 7x14x3.5mm (2pcs)                                                           |         |                                                        |
| AX31407            | Bearing 5x14x5mm (2pcs)                                                             |         |                                                        |
| AX31408            | AR44 Straight Axle Shaft 5x106mm (2pcs)                                             |         |                                                        |
| AX31418<br>AX31441 | SCX10 II Chassis Rails (2pcs)<br>Spring 12.5x60mm 1.13 lbs/in - (White) (2pcs)      |         |                                                        |
| AX31441<br>AX31471 | Axle 12x36mm (2pcs)                                                                 |         |                                                        |
| AX31471<br>AX31472 | Solid Axle Dogbone 6x73.5mm (2pcs)                                                  |         |                                                        |
| AX31480            | AE-5L ESC w/LED Ports and Lights (2 White, 4 White, 2 Red)                          |         |                                                        |
| AX31481            | AE-5L LED Light Set (2 White, 4 White, 2 Red)                                       |         |                                                        |
| AX31530            | AR44 Locker Bevel Gear Set 30T/8T                                                   |         |                                                        |
| AX31531            | LCX Transmission Case (Silver)                                                      |         |                                                        |
| AX31536            | SCX10 II Steering Link                                                              |         |                                                        |
| AX31539            | Slipper Drive Gear Shaft                                                            |         |                                                        |
| AX31540            | Flat Bed Insert040" (Clear)                                                         |         |                                                        |
| AX31541            | 1.9 Method MR307 Hole Wheels - Black (2pcs)                                         |         |                                                        |
| AX31546            | Trail Honcho Truck Body040" Uncut (Clear)                                           |         |                                                        |
| AX31552            | SCX10 II™ Lower Links Set                                                           |         |                                                        |
| AX31553            | SCX10 II™ Upper Links Set                                                           |         |                                                        |
| AX31576            | Shock Parts                                                                         |         |                                                        |
| AX31577            | Shock Caps                                                                          |         |                                                        |
| AX31586            | WB8-HD Standard Driveshaft                                                          |         |                                                        |
| AX31588            | Body Mount Set                                                                      |         |                                                        |
| AX31589            | AR44 Differential Covers (Red)                                                      |         |                                                        |
| AX31590            | Battery Tray and Servo Mount Set                                                    |         |                                                        |
| AX31591            | Chassis Brace Set                                                                   |         |                                                        |
| AX31592            | AR44 Solid Axle Housing (Front and Rear)                                            |         |                                                        |
| AX80010            | Gear Set                                                                            |         |                                                        |
| AX80018            | Hardware Parts Tree                                                                 |         |                                                        |
| AX80030            | 61-90 Schock Body Set                                                               |         |                                                        |
| AX80044            | SCX10 Tube Bumper Parts Tree                                                        |         |                                                        |
| AX80045            | Light Bucket Set (Black)                                                            |         |                                                        |
| AX80046            | 1/10th Scale Truggy Bed Set                                                         |         |                                                        |
| AX80049            | LED Lens Set - Yellow/Clear (4pcs)                                                  |         |                                                        |
| AX8079             | Hub Cover Set - Black (4pcs) M2 6v8mm Can Hoad (Black) (10pcs)                      |         |                                                        |
| AXA0023<br>AXA0109 | M2.6x8mm Cap Head (Black) (10pcs) M3x10mm Oversized Flat Hex Socket (Black) (10pcs) |         |                                                        |
| AXA0109<br>AXA0113 | M3x6mm Hex Socket Button Head (Black) (10pcs)                                       |         |                                                        |
| AXA0113<br>AXA013  | M2x6 mm Cap Head (Black) (10pcs)                                                    |         |                                                        |
| AXA013<br>AXA0286  | Screw Shaft M4x2.5x12mm (6pcs)                                                      |         |                                                        |
| AXA0280<br>AXA1045 | M4 Nylon Lock Nut (Black) (10pcs)                                                   |         |                                                        |
| AXA1053            | M3 Nylon Locking Hex Nut (Black) (10pcs)                                            |         |                                                        |
| AXA1059            | 6mm Body clip (Black) (10pcs)                                                       |         |                                                        |
|                    | • • • • • • •                                                                       |         |                                                        |