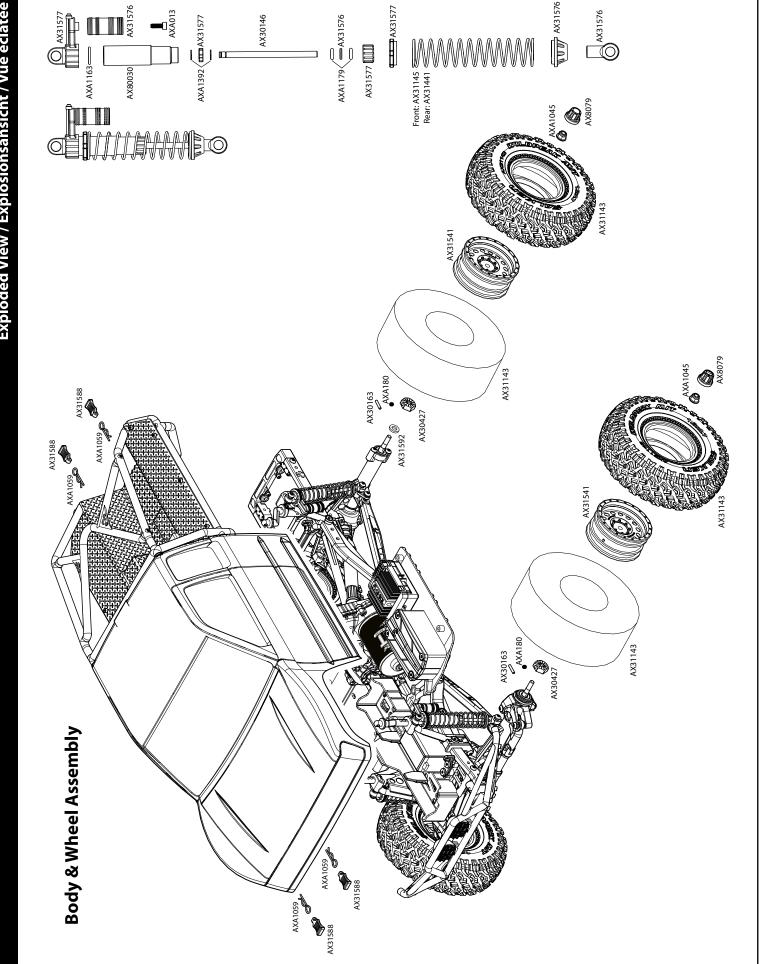

# Parts Reference / Übersicht aller Teile / Référence des pièces

AX80018

Hardware Parts Tree

| O-Ring 2.5x1.5mm                  | <b>x</b> 8 | AXA1059<br>6mm Body Clip                                | <b>x</b> 4 | <b>AXA1070</b> Washer 3x6x0.5mm                | <b>x</b> 1 |
|-----------------------------------|------------|---------------------------------------------------------|------------|------------------------------------------------|------------|
| AXA1201<br>O-Ring 3x2mm           | x2         |                                                         |            | AXA013 M2x6mm Hex Socket Cap Head              | х31        |
| AXA1163 O-Ring 7x1mm              | x4         | AXA0286 Screw Shaft M4x12mm                             | х8         | AXA0023                                        | x2         |
| AX30162 Pin 1.5x8mm               | <b>x1</b>  | AXA176<br>Screw Shaft M3x2.5x13mm                       | x2         | M2.6x8mm Cap Head                              |            |
| AX30163 Pin 2x10mm                | x4         | AXA180 M3x3mm Set Screw                                 | x4         | AX31399 M2.6x18mm Hex Socket Cap Head          | х8         |
| <b>AX31028</b> PIN 2.0 x11        | x4         | AXA291                                                  |            | AXA0109  M3x10mm Oversized Flat Hex Socket     | х6         |
| <b>AX30190</b> Shaft 5x18         | <b>x1</b>  | M4x4mm Set Screw                                        | x1         | AXA144                                         | x5         |
| <b>AXA1392</b>                    | x8         | AX31403 M3x4x10mm Hex Socket Button Head Shoulder Screw | х4         | M3x8mm Hex Socket Flat Head                    | ,          |
| AXA1045<br>M4 Nylon Lock Nut      | <b>x</b> 5 | AX31373 M2.6x8mm Hex Socket Button Head                 | x5         | AX31120<br>M3x10mm Hex Socket Flat Head        | х4         |
| AXA1053 M3 Nylon Lock Nut         | x1         | AXA0113 M3x6mm Hex Socket Button Head                   | x5         | AXA146 M3x12mm Hex Socket Flat Head            | x12        |
| AXA1218 Bearing 5x10x4mm          | x4         | AXA114                                                  | <b>x2</b>  | AXA148 M3x18mm Hex Socket Flat Head            | x4         |
| AXA1221 Bearing 5x11x4mm          | x8         | M3x8mm Hex Socket Button Head  AXA115                   |            | AXA434 M3x8mm Hex Socket Tapping Button Head   | <b>x</b> 6 |
|                                   |            | M3x10mm Hex Socket Button Head                          | x10        | Lilinia Socket rapping Button read             |            |
| AXA1225 Bearing 8x16x5mm          | x2         | AXA116 M3x12mm Hex Socket Button Head                   | x1         | AXA435 M3x10mm Hex Socket Tapping Button Head  | x2         |
| AXA1230 Bearing 10x15x4mm         | <b>x2</b>  | AXA117 M3x15mm Hex Socket Button Head                   | x19        | AXA436 M3x12mm Hex Socket TappingButton Head   | х4         |
| Dearing Tox15x4mm                 |            | AXA118 M3x18mm Hex Socket Button Head                   | х3         | AXA1260 M2.5x12mm Hex Socket Tapping Flat Head | x2         |
| <b>AX31406</b> Bearing 7x14x3.5mm | x4         | AXA119                                                  | <b>x</b> 1 | <b>AXA468</b>                                  | <b>x</b> 4 |
| AX31407 Bearing 5x14x5mm          | x2         | M3x20mm Hex Socket Button Head                          |            | M3x18mm Hex Socket Tapping Flat Head           |            |
|                                   |            | AXA120<br>M3x25mm Hex Socket Button Head                | x2         | AXA469<br>M3x20mm Hex Socket Tapping Flat Head | x2         |

# Parts List

| arts Eist          |                                                                                     |         |                                                        |
|--------------------|-------------------------------------------------------------------------------------|---------|--------------------------------------------------------|
| Part #             | Description                                                                         | Part #  | Description                                            |
| AX30146            | Shock Shaft 3x50 (2pcs)                                                             | AXA1070 | Washer 3x6x0.5mm (10pcs)                               |
| AX30162            | Pin 1.5x8mm (6pcs.)                                                                 | AXA114  | M3x8mm Hex Socket Button Head (Black) (10pcs)          |
| AX30163            | Pin 2.0x10mm (6pcs.)                                                                | AXA115  | M3x10mm Hex Socket Button Head (Black) (10pcs)         |
| AX30190            | Shaft 5x18 (2pcs.)                                                                  | AXA116  | M3x12mm Hex Socket Button Head - Black (10pcs)         |
| AX30394            | 20T Drive Gear                                                                      | AXA1163 | O-Ring 7x1mm (10pcs)                                   |
| AX30413            | Slipper spring 8.5x12 165 lbs/in - Black (2pcs)                                     | AXA117  | M3x15mm Hex Socket Button Head (Black) (10pcs)         |
| AX30427            | Narrow 12mm Aluminum Hub - Black (4pcs)                                             | AXA1179 | O-Ring 2.5x1.5mm (10pcs)                               |
| AX30435            | Steel Outdrive Shaft Set (2pcs)                                                     | AXA118  | M3x18mm Hex Socket Button Head - Black (10pcs)         |
| AX30530            | Front Skid Plates - Tube Style Bumper - Silver Aluminum (3pcs)                      | AXA119  | M3x20mm Hex Socket Button Head (Black) (10pcs)         |
| AX30724            | Pinion Gear 32P 13T (3mm shaft)                                                     | AXA120  | M3x25mm Hex Socket Button Head (Black) (10pcs)         |
| AX31026            | Slipper Plate Washer 33x5x1.5mm (2pcs)                                              | AXA1218 | Bearing 5x10x4mm (2pcs)                                |
| AX31027            | Spur Gear 32P 56T                                                                   | AXA1221 | Bearing 5x11x4mm (2pcs)                                |
| AX31028            | Pin 2.0x11mm (6pcs)                                                                 | AXA1225 | Bearing 8x16x5mm (2pcs)                                |
| AX31068            | Slipper Pad 32.8x15.2x1mm (2pcs)                                                    | AXA1230 | Bearing 10x15x4mm                                      |
| AX31083            | Radio Box Seals                                                                     | AXA1260 | M2.5x12mm Hex Socket Tapping Flat Head (Black) (10pcs) |
| AX31120            | M3x10mm Hex Socket Flat Head (Black) (10pcs)                                        | AXA1392 | E2 e-clip (10pcs)                                      |
| AX31143            | 1.9 Falken Wildpeak M/T - R35 Compound (2pcs)                                       | AXA144  | M3x8mm Hex Socket Flat Head (Black) (10pcs)            |
| AX31145            | Spring 12.5x60mm 2.63 lbs/in - Medium (Grey) (2pcs)                                 | AXA146  | M3x12mm Hex Socket Flat Head - Black (10pcs)           |
| AX31148            | WB8-HD Driveshaft Coupler Set                                                       | AXA148  | M3x18mm Hex Socket Flat Head (Black) (10pcs)           |
| AX31186            | M4 Rod End Set                                                                      | AXA176  | Screw Shaft M3x2.5x12mm (10pcs)                        |
| AX31312            | 35T Electric Motor                                                                  | AXA180  | M3x3mm Set Screw (Black) (10pcs)                       |
| AX31373            | M2.6x8mm Hex Socket Button Head (Black) (10pcs)                                     | AXA291  | M4x4mm Set Screw (Black) (6pcs.)                       |
| AX31379            | SCX10 II Skid Plates                                                                | AXA434  | M3x8mm Hex Socket Tapping Button Head (Black) (10pcs)  |
| AX31380            | SCX10 II Shock Hoops                                                                | AXA435  | M3x10mm Hex Socket Tapping Button Head (Black) (10pcs) |
| AX31381            | AR44 Steering Knuckles                                                              | AXA436  | M3x12mm Hex Socket Tapping Button Head (Black) (10pcs) |
| AX31385            | SCX10 II Side Plates                                                                | AXA468  | M3x18mm Hex Socket Tapping Flat Head (Black) (10pcs)   |
| AX31397            | WB8-HD Shorty Driveshaft                                                            | AXA469  | M3x20mm Hex Socket Tapping Flat Head (Black) (10pcs)   |
| AX31398            | M2.6x12mm Cap Head (Black) (10pcs)                                                  |         |                                                        |
| AX31403            | M3x4x10mm Hex Socket Button Head Shoulder Screw (Black) (6pcs)                      |         |                                                        |
| AX31406            | Bearing 7x14x3.5mm (2pcs)                                                           |         |                                                        |
| AX31407            | Bearing 5x14x5mm (2pcs)                                                             |         |                                                        |
| AX31408            | AR44 Straight Axle Shaft 5x106mm (2pcs)                                             |         |                                                        |
| AX31418<br>AX31441 | SCX10 II Chassis Rails (2pcs)<br>Spring 12.5x60mm 1.13 lbs/in - (White) (2pcs)      |         |                                                        |
| AX31441<br>AX31471 | Axle 12x36mm (2pcs)                                                                 |         |                                                        |
| AX31471<br>AX31472 | Solid Axle Dogbone 6x73.5mm (2pcs)                                                  |         |                                                        |
| AX31480            | AE-5L ESC w/LED Ports and Lights (2 White, 4 White, 2 Red)                          |         |                                                        |
| AX31481            | AE-5L LED Light Set (2 White, 4 White, 2 Red)                                       |         |                                                        |
| AX31530            | AR44 Locker Bevel Gear Set 30T/8T                                                   |         |                                                        |
| AX31531            | LCX Transmission Case (Silver)                                                      |         |                                                        |
| AX31536            | SCX10 II Steering Link                                                              |         |                                                        |
| AX31539            | Slipper Drive Gear Shaft                                                            |         |                                                        |
| AX31540            | Flat Bed Insert040" (Clear)                                                         |         |                                                        |
| AX31541            | 1.9 Method MR307 Hole Wheels - Black (2pcs)                                         |         |                                                        |
| AX31546            | Trail Honcho Truck Body040" Uncut (Clear)                                           |         |                                                        |
| AX31552            | SCX10 II™ Lower Links Set                                                           |         |                                                        |
| AX31553            | SCX10 II™ Upper Links Set                                                           |         |                                                        |
| AX31576            | Shock Parts                                                                         |         |                                                        |
| AX31577            | Shock Caps                                                                          |         |                                                        |
| AX31586            | WB8-HD Standard Driveshaft                                                          |         |                                                        |
| AX31588            | Body Mount Set                                                                      |         |                                                        |
| AX31589            | AR44 Differential Covers (Red)                                                      |         |                                                        |
| AX31590            | Battery Tray and Servo Mount Set                                                    |         |                                                        |
| AX31591            | Chassis Brace Set                                                                   |         |                                                        |
| AX31592            | AR44 Solid Axle Housing (Front and Rear)                                            |         |                                                        |
| AX80010            | Gear Set                                                                            |         |                                                        |
| AX80018            | Hardware Parts Tree                                                                 |         |                                                        |
| AX80030            | 61-90 Schock Body Set                                                               |         |                                                        |
| AX80044            | SCX10 Tube Bumper Parts Tree                                                        |         |                                                        |
| AX80045            | Light Bucket Set (Black)                                                            |         |                                                        |
| AX80046            | 1/10th Scale Truggy Bed Set                                                         |         |                                                        |
| AX80049            | LED Lens Set - Yellow/Clear (4pcs)                                                  |         |                                                        |
| AX8079             | Hub Cover Set - Black (4pcs) M2 6v8mm Can Hoad (Black) (10pcs)                      |         |                                                        |
| AXA0023<br>AXA0109 | M2.6x8mm Cap Head (Black) (10pcs) M3x10mm Oversized Flat Hex Socket (Black) (10pcs) |         |                                                        |
| AXA0109<br>AXA0113 | M3x6mm Hex Socket Button Head (Black) (10pcs)                                       |         |                                                        |
| AXA0113<br>AXA013  | M2x6 mm Cap Head (Black) (10pcs)                                                    |         |                                                        |
| AXA013<br>AXA0286  | Screw Shaft M4x2.5x12mm (6pcs)                                                      |         |                                                        |
| AXA0280<br>AXA1045 | M4 Nylon Lock Nut (Black) (10pcs)                                                   |         |                                                        |
| AXA1053            | M3 Nylon Locking Hex Nut (Black) (10pcs)                                            |         |                                                        |
| AXA1059            | 6mm Body clip (Black) (10pcs)                                                       |         |                                                        |
|                    | • • • • • • •                                                                       |         |                                                        |