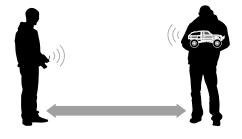

## **Range-Checking Your Radio System**

The radio system should be checked before operating the vehicle to ensure it's operating properly and has adequate range.

- 1. Turn on the transmitter and then connect the battery in the vehicle.
- 2. Have a friend hold the vehicle while keeping hands and loose clothing away from moving parts.
- 3. Walk away until you are at the farthest distance you plan to operate the vehicle.
- 4. Steer the vehicle back and forth and throttle both forward and reverse making sure there is no erratic behavior.
- 5. If any erratic behavior is exhibited do not operate the vehicle, call customer service for further assistance.