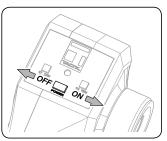

**1**)Turn on the transmitter.

(3) Connect the battery to ESC.

Note:

Power to the vehicle is controlled by connecting / disconnecting the battery. Always make sure to disconnect battery when not in use.