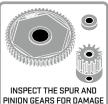

## Gear Ratio / Getriebeübersetzung

|      | SCX10 II Spur/Pinion Gear Ratio Chart - LCX Transmission |       |       |       |       |       |       |
|------|----------------------------------------------------------|-------|-------|-------|-------|-------|-------|
| Spur | 12                                                       | 13    | 14    | 15    | 16    | 17    | 18    |
| 56   | 45.50                                                    | 42.00 | 39.00 | 36.40 | 34.13 | 32.12 | 30.33 |
| 60   | 48.75                                                    | 45.00 | 41.79 | 39.00 | 36.56 |       |       |