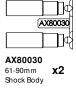

# Parts List

| arts Eist          |                                                                                     |         |                                                        |
|--------------------|-------------------------------------------------------------------------------------|---------|--------------------------------------------------------|
| Part #             | Description                                                                         | Part #  | Description                                            |
| AX30146            | Shock Shaft 3x50 (2pcs)                                                             | AXA1070 | Washer 3x6x0.5mm (10pcs)                               |
| AX30162            | Pin 1.5x8mm (6pcs.)                                                                 | AXA114  | M3x8mm Hex Socket Button Head (Black) (10pcs)          |
| AX30163            | Pin 2.0x10mm (6pcs.)                                                                | AXA115  | M3x10mm Hex Socket Button Head (Black) (10pcs)         |
| AX30190            | Shaft 5x18 (2pcs.)                                                                  | AXA116  | M3x12mm Hex Socket Button Head - Black (10pcs)         |
| AX30394            | 20T Drive Gear                                                                      | AXA1163 | O-Ring 7x1mm (10pcs)                                   |
| AX30413            | Slipper spring 8.5x12 165 lbs/in - Black (2pcs)                                     | AXA117  | M3x15mm Hex Socket Button Head (Black) (10pcs)         |
| AX30427            | Narrow 12mm Aluminum Hub - Black (4pcs)                                             | AXA1179 | O-Ring 2.5x1.5mm (10pcs)                               |
| AX30435            | Steel Outdrive Shaft Set (2pcs)                                                     | AXA118  | M3x18mm Hex Socket Button Head - Black (10pcs)         |
| AX30530            | Front Skid Plates - Tube Style Bumper - Silver Aluminum (3pcs)                      | AXA119  | M3x20mm Hex Socket Button Head (Black) (10pcs)         |
| AX30724            | Pinion Gear 32P 13T (3mm shaft)                                                     | AXA120  | M3x25mm Hex Socket Button Head (Black) (10pcs)         |
| AX31026            | Slipper Plate Washer 33x5x1.5mm (2pcs)                                              | AXA1218 | Bearing 5x10x4mm (2pcs)                                |
| AX31027            | Spur Gear 32P 56T                                                                   | AXA1221 | Bearing 5x11x4mm (2pcs)                                |
| AX31028            | Pin 2.0x11mm (6pcs)                                                                 | AXA1225 | Bearing 8x16x5mm (2pcs)                                |
| AX31068            | Slipper Pad 32.8x15.2x1mm (2pcs)                                                    | AXA1230 | Bearing 10x15x4mm                                      |
| AX31083            | Radio Box Seals                                                                     | AXA1260 | M2.5x12mm Hex Socket Tapping Flat Head (Black) (10pcs) |
| AX31120            | M3x10mm Hex Socket Flat Head (Black) (10pcs)                                        | AXA1392 | E2 e-clip (10pcs)                                      |
| AX31143            | 1.9 Falken Wildpeak M/T - R35 Compound (2pcs)                                       | AXA144  | M3x8mm Hex Socket Flat Head (Black) (10pcs)            |
| AX31145            | Spring 12.5x60mm 2.63 lbs/in - Medium (Grey) (2pcs)                                 | AXA146  | M3x12mm Hex Socket Flat Head - Black (10pcs)           |
| AX31148            | WB8-HD Driveshaft Coupler Set                                                       | AXA148  | M3x18mm Hex Socket Flat Head (Black) (10pcs)           |
| AX31186            | M4 Rod End Set                                                                      | AXA176  | Screw Shaft M3x2.5x12mm (10pcs)                        |
| AX31312            | 35T Electric Motor                                                                  | AXA180  | M3x3mm Set Screw (Black) (10pcs)                       |
| AX31373            | M2.6x8mm Hex Socket Button Head (Black) (10pcs)                                     | AXA291  | M4x4mm Set Screw (Black) (6pcs.)                       |
| AX31379            | SCX10 II Skid Plates                                                                | AXA434  | M3x8mm Hex Socket Tapping Button Head (Black) (10pcs)  |
| AX31380            | SCX10 II Shock Hoops                                                                | AXA435  | M3x10mm Hex Socket Tapping Button Head (Black) (10pcs) |
| AX31381            | AR44 Steering Knuckles                                                              | AXA436  | M3x12mm Hex Socket Tapping Button Head (Black) (10pcs) |
| AX31385            | SCX10 II Side Plates                                                                | AXA468  | M3x18mm Hex Socket Tapping Flat Head (Black) (10pcs)   |
| AX31397            | WB8-HD Shorty Driveshaft                                                            | AXA469  | M3x20mm Hex Socket Tapping Flat Head (Black) (10pcs)   |
| AX31398            | M2.6x12mm Cap Head (Black) (10pcs)                                                  |         |                                                        |
| AX31403            | M3x4x10mm Hex Socket Button Head Shoulder Screw (Black) (6pcs)                      |         |                                                        |
| AX31406            | Bearing 7x14x3.5mm (2pcs)                                                           |         |                                                        |
| AX31407            | Bearing 5x14x5mm (2pcs)                                                             |         |                                                        |
| AX31408            | AR44 Straight Axle Shaft 5x106mm (2pcs)                                             |         |                                                        |
| AX31418<br>AX31441 | SCX10 II Chassis Rails (2pcs)<br>Spring 12.5x60mm 1.13 lbs/in - (White) (2pcs)      |         |                                                        |
| AX31441<br>AX31471 | Axle 12x36mm (2pcs)                                                                 |         |                                                        |
| AX31471<br>AX31472 | Solid Axle Dogbone 6x73.5mm (2pcs)                                                  |         |                                                        |
| AX31480            | AE-5L ESC w/LED Ports and Lights (2 White, 4 White, 2 Red)                          |         |                                                        |
| AX31481            | AE-5L LED Light Set (2 White, 4 White, 2 Red)                                       |         |                                                        |
| AX31530            | AR44 Locker Bevel Gear Set 30T/8T                                                   |         |                                                        |
| AX31531            | LCX Transmission Case (Silver)                                                      |         |                                                        |
| AX31536            | SCX10 II Steering Link                                                              |         |                                                        |
| AX31539            | Slipper Drive Gear Shaft                                                            |         |                                                        |
| AX31540            | Flat Bed Insert040" (Clear)                                                         |         |                                                        |
| AX31541            | 1.9 Method MR307 Hole Wheels - Black (2pcs)                                         |         |                                                        |
| AX31546            | Trail Honcho Truck Body040" Uncut (Clear)                                           |         |                                                        |
| AX31552            | SCX10 II™ Lower Links Set                                                           |         |                                                        |
| AX31553            | SCX10 II™ Upper Links Set                                                           |         |                                                        |
| AX31576            | Shock Parts                                                                         |         |                                                        |
| AX31577            | Shock Caps                                                                          |         |                                                        |
| AX31586            | WB8-HD Standard Driveshaft                                                          |         |                                                        |
| AX31588            | Body Mount Set                                                                      |         |                                                        |
| AX31589            | AR44 Differential Covers (Red)                                                      |         |                                                        |
| AX31590            | Battery Tray and Servo Mount Set                                                    |         |                                                        |
| AX31591            | Chassis Brace Set                                                                   |         |                                                        |
| AX31592            | AR44 Solid Axle Housing (Front and Rear)                                            |         |                                                        |
| AX80010            | Gear Set                                                                            |         |                                                        |
| AX80018            | Hardware Parts Tree                                                                 |         |                                                        |
| AX80030            | 61-90 Schock Body Set                                                               |         |                                                        |
| AX80044            | SCX10 Tube Bumper Parts Tree                                                        |         |                                                        |
| AX80045            | Light Bucket Set (Black)                                                            |         |                                                        |
| AX80046            | 1/10th Scale Truggy Bed Set                                                         |         |                                                        |
| AX80049            | LED Lens Set - Yellow/Clear (4pcs)                                                  |         |                                                        |
| AX8079             | Hub Cover Set - Black (4pcs) M2 6v8mm Can Hoad (Black) (10pcs)                      |         |                                                        |
| AXA0023<br>AXA0109 | M2.6x8mm Cap Head (Black) (10pcs) M3x10mm Oversized Flat Hex Socket (Black) (10pcs) |         |                                                        |
| AXA0109<br>AXA0113 | M3x6mm Hex Socket Button Head (Black) (10pcs)                                       |         |                                                        |
| AXA0113<br>AXA013  | M2x6 mm Cap Head (Black) (10pcs)                                                    |         |                                                        |
| AXA013<br>AXA0286  | Screw Shaft M4x2.5x12mm (6pcs)                                                      |         |                                                        |
| AXA0280<br>AXA1045 | M4 Nylon Lock Nut (Black) (10pcs)                                                   |         |                                                        |
| AXA1053            | M3 Nylon Locking Hex Nut (Black) (10pcs)                                            |         |                                                        |
| AXA1059            | 6mm Body clip (Black) (10pcs)                                                       |         |                                                        |
|                    | • • • • • • •                                                                       |         |                                                        |