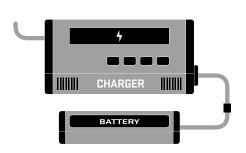

#### Charge your battery / Laden des Fahrakkus / Chargement de la batterrie

Follow the manufacturer's directions for the charger you purchased to properly charge your batteries.

Folgen Sie den Herstellernrichtungen für den Auflader Ihres gekauft ordentlich, Ihre Batterien zu laden.

Suivre les directions de fabricants pour le chargeur votre a acheté convenablement pour charger vos piles.

Make sure charger is correct for battery type selected for use.

Examples: Do NOT charge Lipo batteries with Nickel Metal Hydride charger. Do NOT charge Nickel Cadmium batteries Lipo charger.

Stellen Sie sicher, Ladegerät ist korrekt für Batterietyp zur Verwendung ausgewählt.
Beispiele: Laden Sie keine Lipo-Akkus mit Nickel-Metall-Hydrid-Ladegerät. Laden Sie

Install the battery and secure with Hook and Loop Strap.

keine Nickel-Cadmium-Akkus Lipo Ladegerät.

(2) Remove the body clips and body.

Assurez-vous que le chargeur est correcte pour le type de batterie sélectionné à l'emploi. Exemples: Ne pas charger les batteries Lipo avec chargeur hydrure métallique de nickel. Ne chargez pas les batteries au nickel-cadmium Lipo chargeur.