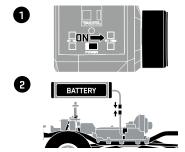

keine Nickel-Cadmium-Akkus Lipo Ladegerät.

(2) Remove the body clips and body.

Assurez-vous que le chargeur est correcte pour le type de batterie sélectionné à l'emploi. Exemples: Ne pas charger les batteries Lipo avec chargeur hydrure métallique de nickel. Ne chargez pas les batteries au nickel-cadmium Lipo chargeur.

**1**)Turn on the transmitter.

(3) Connect the battery to ESC.

Note:

Power to the vehicle is controlled by connecting / disconnecting the battery. Always make sure to disconnect battery when not in use.