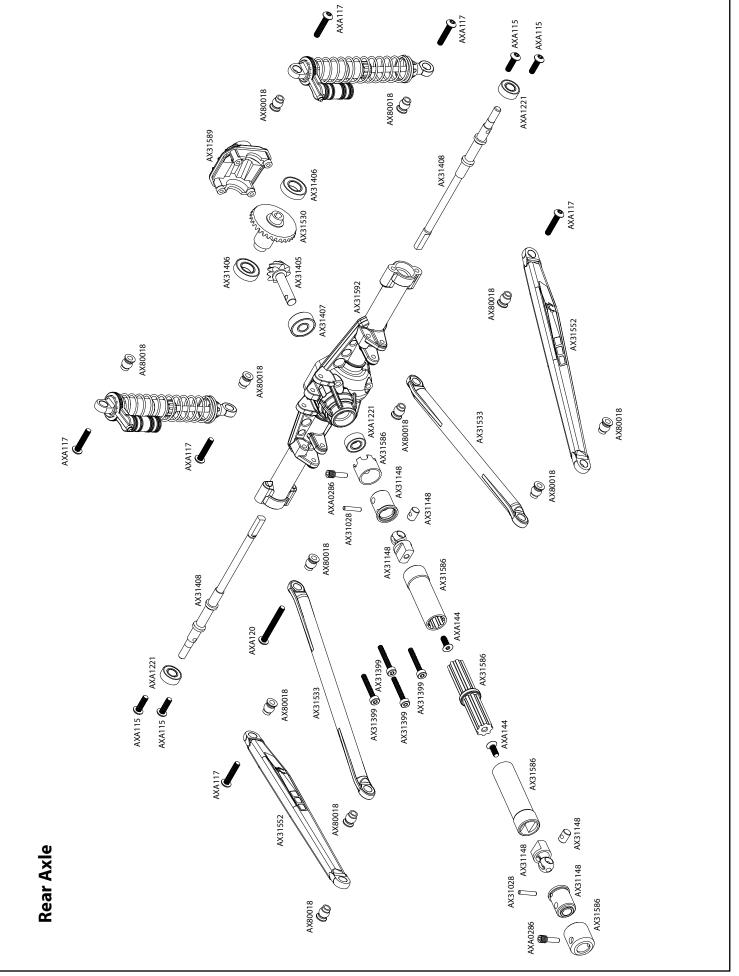

# Parts Reference / Übersicht aller Teile / Référence des pièces

AX80018

Hardware Parts Tree

| O-Ring 2.5x1.5mm                  | <b>x</b> 8 | AXA1059<br>6mm Body Clip                                | <b>x</b> 4 | <b>AXA1070</b> Washer 3x6x0.5mm                | <b>x</b> 1 |
|-----------------------------------|------------|---------------------------------------------------------|------------|------------------------------------------------|------------|
| AXA1201<br>O-Ring 3x2mm           | x2         |                                                         |            | AXA013 M2x6mm Hex Socket Cap Head              | х31        |
| AXA1163 O-Ring 7x1mm              | x4         | AXA0286 Screw Shaft M4x12mm                             | х8         | AXA0023                                        | x2         |
| AX30162 Pin 1.5x8mm               | <b>x1</b>  | AXA176<br>Screw Shaft M3x2.5x13mm                       | x2         | M2.6x8mm Cap Head                              |            |
| AX30163 Pin 2x10mm                | x4         | AXA180 M3x3mm Set Screw                                 | x4         | AX31399 M2.6x18mm Hex Socket Cap Head          | х8         |
| <b>AX31028</b> PIN 2.0 x11        | x4         | AXA291                                                  |            | AXA0109  M3x10mm Oversized Flat Hex Socket     | х6         |
| <b>AX30190</b> Shaft 5x18         | <b>x1</b>  | M4x4mm Set Screw                                        | x1         | AXA144                                         | x5         |
| <b>AXA1392</b>                    | x8         | AX31403 M3x4x10mm Hex Socket Button Head Shoulder Screw | х4         | M3x8mm Hex Socket Flat Head                    | ,          |
| AXA1045<br>M4 Nylon Lock Nut      | <b>x</b> 5 | AX31373 M2.6x8mm Hex Socket Button Head                 | x5         | AX31120<br>M3x10mm Hex Socket Flat Head        | х4         |
| AXA1053 M3 Nylon Lock Nut         | x1         | AXA0113 M3x6mm Hex Socket Button Head                   | x5         | AXA146 M3x12mm Hex Socket Flat Head            | x12        |
| AXA1218 Bearing 5x10x4mm          | x4         | AXA114                                                  | <b>x2</b>  | AXA148 M3x18mm Hex Socket Flat Head            | x4         |
| AXA1221 Bearing 5x11x4mm          | x8         | M3x8mm Hex Socket Button Head  AXA115                   |            | AXA434 M3x8mm Hex Socket Tapping Button Head   | <b>x</b> 6 |
|                                   |            | M3x10mm Hex Socket Button Head                          | x10        | Lilinia Socket rapping Button read             |            |
| AXA1225 Bearing 8x16x5mm          | x2         | AXA116 M3x12mm Hex Socket Button Head                   | x1         | AXA435 M3x10mm Hex Socket Tapping Button Head  | x2         |
| AXA1230 Bearing 10x15x4mm         | <b>x2</b>  | AXA117 M3x15mm Hex Socket Button Head                   | x19        | AXA436 M3x12mm Hex Socket TappingButton Head   | х4         |
| Dearing Tox15x4mm                 |            | AXA118 M3x18mm Hex Socket Button Head                   | х3         | AXA1260 M2.5x12mm Hex Socket Tapping Flat Head | x2         |
| <b>AX31406</b> Bearing 7x14x3.5mm | x4         | AXA119                                                  | <b>x</b> 1 | <b>AXA468</b>                                  | <b>x</b> 4 |
| AX31407 Bearing 5x14x5mm          | x2         | M3x20mm Hex Socket Button Head                          |            | M3x18mm Hex Socket Tapping Flat Head           |            |
|                                   |            | AXA120<br>M3x25mm Hex Socket Button Head                | x2         | AXA469<br>M3x20mm Hex Socket Tapping Flat Head | x2         |

# Parts List

| arts Eist          |                                                                                     |         |                                                        |
|--------------------|-------------------------------------------------------------------------------------|---------|--------------------------------------------------------|
| Part #             | Description                                                                         | Part #  | Description                                            |
| AX30146            | Shock Shaft 3x50 (2pcs)                                                             | AXA1070 | Washer 3x6x0.5mm (10pcs)                               |
| AX30162            | Pin 1.5x8mm (6pcs.)                                                                 | AXA114  | M3x8mm Hex Socket Button Head (Black) (10pcs)          |
| AX30163            | Pin 2.0x10mm (6pcs.)                                                                | AXA115  | M3x10mm Hex Socket Button Head (Black) (10pcs)         |
| AX30190            | Shaft 5x18 (2pcs.)                                                                  | AXA116  | M3x12mm Hex Socket Button Head - Black (10pcs)         |
| AX30394            | 20T Drive Gear                                                                      | AXA1163 | O-Ring 7x1mm (10pcs)                                   |
| AX30413            | Slipper spring 8.5x12 165 lbs/in - Black (2pcs)                                     | AXA117  | M3x15mm Hex Socket Button Head (Black) (10pcs)         |
| AX30427            | Narrow 12mm Aluminum Hub - Black (4pcs)                                             | AXA1179 | O-Ring 2.5x1.5mm (10pcs)                               |
| AX30435            | Steel Outdrive Shaft Set (2pcs)                                                     | AXA118  | M3x18mm Hex Socket Button Head - Black (10pcs)         |
| AX30530            | Front Skid Plates - Tube Style Bumper - Silver Aluminum (3pcs)                      | AXA119  | M3x20mm Hex Socket Button Head (Black) (10pcs)         |
| AX30724            | Pinion Gear 32P 13T (3mm shaft)                                                     | AXA120  | M3x25mm Hex Socket Button Head (Black) (10pcs)         |
| AX31026            | Slipper Plate Washer 33x5x1.5mm (2pcs)                                              | AXA1218 | Bearing 5x10x4mm (2pcs)                                |
| AX31027            | Spur Gear 32P 56T                                                                   | AXA1221 | Bearing 5x11x4mm (2pcs)                                |
| AX31028            | Pin 2.0x11mm (6pcs)                                                                 | AXA1225 | Bearing 8x16x5mm (2pcs)                                |
| AX31068            | Slipper Pad 32.8x15.2x1mm (2pcs)                                                    | AXA1230 | Bearing 10x15x4mm                                      |
| AX31083            | Radio Box Seals                                                                     | AXA1260 | M2.5x12mm Hex Socket Tapping Flat Head (Black) (10pcs) |
| AX31120            | M3x10mm Hex Socket Flat Head (Black) (10pcs)                                        | AXA1392 | E2 e-clip (10pcs)                                      |
| AX31143            | 1.9 Falken Wildpeak M/T - R35 Compound (2pcs)                                       | AXA144  | M3x8mm Hex Socket Flat Head (Black) (10pcs)            |
| AX31145            | Spring 12.5x60mm 2.63 lbs/in - Medium (Grey) (2pcs)                                 | AXA146  | M3x12mm Hex Socket Flat Head - Black (10pcs)           |
| AX31148            | WB8-HD Driveshaft Coupler Set                                                       | AXA148  | M3x18mm Hex Socket Flat Head (Black) (10pcs)           |
| AX31186            | M4 Rod End Set                                                                      | AXA176  | Screw Shaft M3x2.5x12mm (10pcs)                        |
| AX31312            | 35T Electric Motor                                                                  | AXA180  | M3x3mm Set Screw (Black) (10pcs)                       |
| AX31373            | M2.6x8mm Hex Socket Button Head (Black) (10pcs)                                     | AXA291  | M4x4mm Set Screw (Black) (6pcs.)                       |
| AX31379            | SCX10 II Skid Plates                                                                | AXA434  | M3x8mm Hex Socket Tapping Button Head (Black) (10pcs)  |
| AX31380            | SCX10 II Shock Hoops                                                                | AXA435  | M3x10mm Hex Socket Tapping Button Head (Black) (10pcs) |
| AX31381            | AR44 Steering Knuckles                                                              | AXA436  | M3x12mm Hex Socket Tapping Button Head (Black) (10pcs) |
| AX31385            | SCX10 II Side Plates                                                                | AXA468  | M3x18mm Hex Socket Tapping Flat Head (Black) (10pcs)   |
| AX31397            | WB8-HD Shorty Driveshaft                                                            | AXA469  | M3x20mm Hex Socket Tapping Flat Head (Black) (10pcs)   |
| AX31398            | M2.6x12mm Cap Head (Black) (10pcs)                                                  |         |                                                        |
| AX31403            | M3x4x10mm Hex Socket Button Head Shoulder Screw (Black) (6pcs)                      |         |                                                        |
| AX31406            | Bearing 7x14x3.5mm (2pcs)                                                           |         |                                                        |
| AX31407            | Bearing 5x14x5mm (2pcs)                                                             |         |                                                        |
| AX31408            | AR44 Straight Axle Shaft 5x106mm (2pcs)                                             |         |                                                        |
| AX31418<br>AX31441 | SCX10 II Chassis Rails (2pcs)<br>Spring 12.5x60mm 1.13 lbs/in - (White) (2pcs)      |         |                                                        |
| AX31441<br>AX31471 | Axle 12x36mm (2pcs)                                                                 |         |                                                        |
| AX31471<br>AX31472 | Solid Axle Dogbone 6x73.5mm (2pcs)                                                  |         |                                                        |
| AX31480            | AE-5L ESC w/LED Ports and Lights (2 White, 4 White, 2 Red)                          |         |                                                        |
| AX31481            | AE-5L LED Light Set (2 White, 4 White, 2 Red)                                       |         |                                                        |
| AX31530            | AR44 Locker Bevel Gear Set 30T/8T                                                   |         |                                                        |
| AX31531            | LCX Transmission Case (Silver)                                                      |         |                                                        |
| AX31536            | SCX10 II Steering Link                                                              |         |                                                        |
| AX31539            | Slipper Drive Gear Shaft                                                            |         |                                                        |
| AX31540            | Flat Bed Insert040" (Clear)                                                         |         |                                                        |
| AX31541            | 1.9 Method MR307 Hole Wheels - Black (2pcs)                                         |         |                                                        |
| AX31546            | Trail Honcho Truck Body040" Uncut (Clear)                                           |         |                                                        |
| AX31552            | SCX10 II™ Lower Links Set                                                           |         |                                                        |
| AX31553            | SCX10 II™ Upper Links Set                                                           |         |                                                        |
| AX31576            | Shock Parts                                                                         |         |                                                        |
| AX31577            | Shock Caps                                                                          |         |                                                        |
| AX31586            | WB8-HD Standard Driveshaft                                                          |         |                                                        |
| AX31588            | Body Mount Set                                                                      |         |                                                        |
| AX31589            | AR44 Differential Covers (Red)                                                      |         |                                                        |
| AX31590            | Battery Tray and Servo Mount Set                                                    |         |                                                        |
| AX31591            | Chassis Brace Set                                                                   |         |                                                        |
| AX31592            | AR44 Solid Axle Housing (Front and Rear)                                            |         |                                                        |
| AX80010            | Gear Set                                                                            |         |                                                        |
| AX80018            | Hardware Parts Tree                                                                 |         |                                                        |
| AX80030            | 61-90 Schock Body Set                                                               |         |                                                        |
| AX80044            | SCX10 Tube Bumper Parts Tree                                                        |         |                                                        |
| AX80045            | Light Bucket Set (Black)                                                            |         |                                                        |
| AX80046            | 1/10th Scale Truggy Bed Set                                                         |         |                                                        |
| AX80049            | LED Lens Set - Yellow/Clear (4pcs)                                                  |         |                                                        |
| AX8079             | Hub Cover Set - Black (4pcs) M2 6v8mm Can Hoad (Black) (10pcs)                      |         |                                                        |
| AXA0023<br>AXA0109 | M2.6x8mm Cap Head (Black) (10pcs) M3x10mm Oversized Flat Hex Socket (Black) (10pcs) |         |                                                        |
| AXA0109<br>AXA0113 | M3x6mm Hex Socket Button Head (Black) (10pcs)                                       |         |                                                        |
| AXA0113<br>AXA013  | M2x6 mm Cap Head (Black) (10pcs)                                                    |         |                                                        |
| AXA013<br>AXA0286  | Screw Shaft M4x2.5x12mm (6pcs)                                                      |         |                                                        |
| AXA0280<br>AXA1045 | M4 Nylon Lock Nut (Black) (10pcs)                                                   |         |                                                        |
| AXA1053            | M3 Nylon Locking Hex Nut (Black) (10pcs)                                            |         |                                                        |
| AXA1059            | 6mm Body clip (Black) (10pcs)                                                       |         |                                                        |
|                    | • • • • • • •                                                                       |         |                                                        |