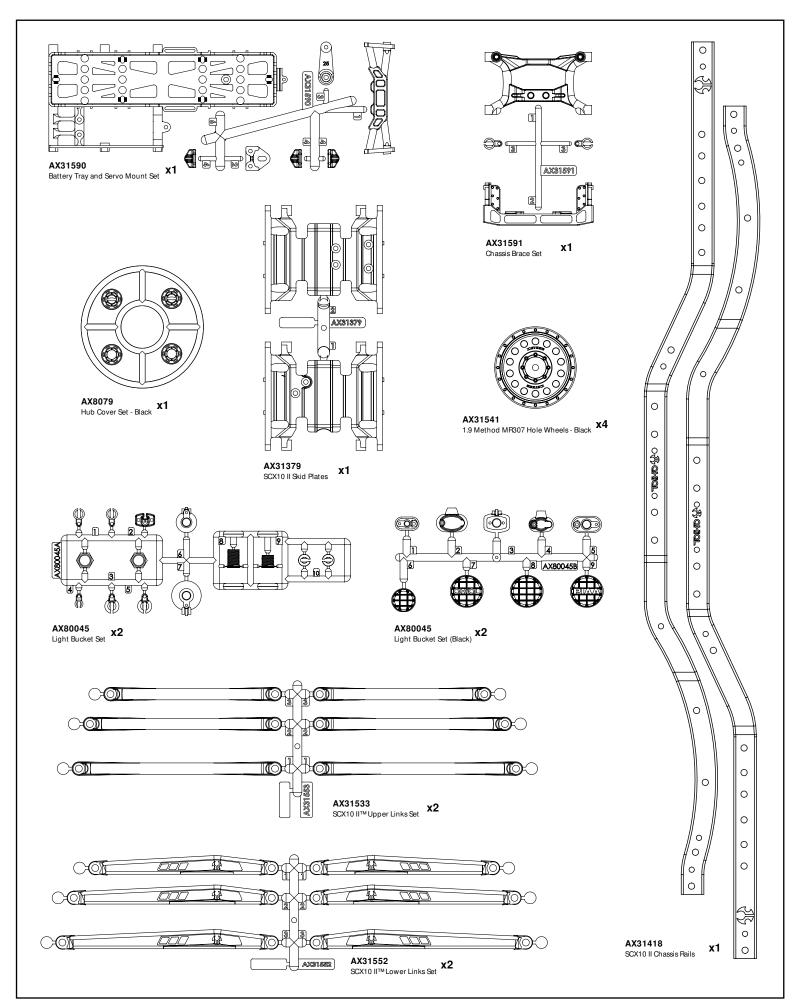

# Parts List

| arts Eist          |                                                                                     |         |                                                        |
|--------------------|-------------------------------------------------------------------------------------|---------|--------------------------------------------------------|
| Part #             | Description                                                                         | Part #  | Description                                            |
| AX30146            | Shock Shaft 3x50 (2pcs)                                                             | AXA1070 | Washer 3x6x0.5mm (10pcs)                               |
| AX30162            | Pin 1.5x8mm (6pcs.)                                                                 | AXA114  | M3x8mm Hex Socket Button Head (Black) (10pcs)          |
| AX30163            | Pin 2.0x10mm (6pcs.)                                                                | AXA115  | M3x10mm Hex Socket Button Head (Black) (10pcs)         |
| AX30190            | Shaft 5x18 (2pcs.)                                                                  | AXA116  | M3x12mm Hex Socket Button Head - Black (10pcs)         |
| AX30394            | 20T Drive Gear                                                                      | AXA1163 | O-Ring 7x1mm (10pcs)                                   |
| AX30413            | Slipper spring 8.5x12 165 lbs/in - Black (2pcs)                                     | AXA117  | M3x15mm Hex Socket Button Head (Black) (10pcs)         |
| AX30427            | Narrow 12mm Aluminum Hub - Black (4pcs)                                             | AXA1179 | O-Ring 2.5x1.5mm (10pcs)                               |
| AX30435            | Steel Outdrive Shaft Set (2pcs)                                                     | AXA118  | M3x18mm Hex Socket Button Head - Black (10pcs)         |
| AX30530            | Front Skid Plates - Tube Style Bumper - Silver Aluminum (3pcs)                      | AXA119  | M3x20mm Hex Socket Button Head (Black) (10pcs)         |
| AX30724            | Pinion Gear 32P 13T (3mm shaft)                                                     | AXA120  | M3x25mm Hex Socket Button Head (Black) (10pcs)         |
| AX31026            | Slipper Plate Washer 33x5x1.5mm (2pcs)                                              | AXA1218 | Bearing 5x10x4mm (2pcs)                                |
| AX31027            | Spur Gear 32P 56T                                                                   | AXA1221 | Bearing 5x11x4mm (2pcs)                                |
| AX31028            | Pin 2.0x11mm (6pcs)                                                                 | AXA1225 | Bearing 8x16x5mm (2pcs)                                |
| AX31068            | Slipper Pad 32.8x15.2x1mm (2pcs)                                                    | AXA1230 | Bearing 10x15x4mm                                      |
| AX31083            | Radio Box Seals                                                                     | AXA1260 | M2.5x12mm Hex Socket Tapping Flat Head (Black) (10pcs) |
| AX31120            | M3x10mm Hex Socket Flat Head (Black) (10pcs)                                        | AXA1392 | E2 e-clip (10pcs)                                      |
| AX31143            | 1.9 Falken Wildpeak M/T - R35 Compound (2pcs)                                       | AXA144  | M3x8mm Hex Socket Flat Head (Black) (10pcs)            |
| AX31145            | Spring 12.5x60mm 2.63 lbs/in - Medium (Grey) (2pcs)                                 | AXA146  | M3x12mm Hex Socket Flat Head - Black (10pcs)           |
| AX31148            | WB8-HD Driveshaft Coupler Set                                                       | AXA148  | M3x18mm Hex Socket Flat Head (Black) (10pcs)           |
| AX31186            | M4 Rod End Set                                                                      | AXA176  | Screw Shaft M3x2.5x12mm (10pcs)                        |
| AX31312            | 35T Electric Motor                                                                  | AXA180  | M3x3mm Set Screw (Black) (10pcs)                       |
| AX31373            | M2.6x8mm Hex Socket Button Head (Black) (10pcs)                                     | AXA291  | M4x4mm Set Screw (Black) (6pcs.)                       |
| AX31379            | SCX10 II Skid Plates                                                                | AXA434  | M3x8mm Hex Socket Tapping Button Head (Black) (10pcs)  |
| AX31380            | SCX10 II Shock Hoops                                                                | AXA435  | M3x10mm Hex Socket Tapping Button Head (Black) (10pcs) |
| AX31381            | AR44 Steering Knuckles                                                              | AXA436  | M3x12mm Hex Socket Tapping Button Head (Black) (10pcs) |
| AX31385            | SCX10 II Side Plates                                                                | AXA468  | M3x18mm Hex Socket Tapping Flat Head (Black) (10pcs)   |
| AX31397            | WB8-HD Shorty Driveshaft                                                            | AXA469  | M3x20mm Hex Socket Tapping Flat Head (Black) (10pcs)   |
| AX31398            | M2.6x12mm Cap Head (Black) (10pcs)                                                  |         |                                                        |
| AX31403            | M3x4x10mm Hex Socket Button Head Shoulder Screw (Black) (6pcs)                      |         |                                                        |
| AX31406            | Bearing 7x14x3.5mm (2pcs)                                                           |         |                                                        |
| AX31407            | Bearing 5x14x5mm (2pcs)                                                             |         |                                                        |
| AX31408            | AR44 Straight Axle Shaft 5x106mm (2pcs)                                             |         |                                                        |
| AX31418<br>AX31441 | SCX10 II Chassis Rails (2pcs)<br>Spring 12.5x60mm 1.13 lbs/in - (White) (2pcs)      |         |                                                        |
| AX31441<br>AX31471 | Axle 12x36mm (2pcs)                                                                 |         |                                                        |
| AX31471<br>AX31472 | Solid Axle Dogbone 6x73.5mm (2pcs)                                                  |         |                                                        |
| AX31480            | AE-5L ESC w/LED Ports and Lights (2 White, 4 White, 2 Red)                          |         |                                                        |
| AX31481            | AE-5L LED Light Set (2 White, 4 White, 2 Red)                                       |         |                                                        |
| AX31530            | AR44 Locker Bevel Gear Set 30T/8T                                                   |         |                                                        |
| AX31531            | LCX Transmission Case (Silver)                                                      |         |                                                        |
| AX31536            | SCX10 II Steering Link                                                              |         |                                                        |
| AX31539            | Slipper Drive Gear Shaft                                                            |         |                                                        |
| AX31540            | Flat Bed Insert040" (Clear)                                                         |         |                                                        |
| AX31541            | 1.9 Method MR307 Hole Wheels - Black (2pcs)                                         |         |                                                        |
| AX31546            | Trail Honcho Truck Body040" Uncut (Clear)                                           |         |                                                        |
| AX31552            | SCX10 II™ Lower Links Set                                                           |         |                                                        |
| AX31553            | SCX10 II™ Upper Links Set                                                           |         |                                                        |
| AX31576            | Shock Parts                                                                         |         |                                                        |
| AX31577            | Shock Caps                                                                          |         |                                                        |
| AX31586            | WB8-HD Standard Driveshaft                                                          |         |                                                        |
| AX31588            | Body Mount Set                                                                      |         |                                                        |
| AX31589            | AR44 Differential Covers (Red)                                                      |         |                                                        |
| AX31590            | Battery Tray and Servo Mount Set                                                    |         |                                                        |
| AX31591            | Chassis Brace Set                                                                   |         |                                                        |
| AX31592            | AR44 Solid Axle Housing (Front and Rear)                                            |         |                                                        |
| AX80010            | Gear Set                                                                            |         |                                                        |
| AX80018            | Hardware Parts Tree                                                                 |         |                                                        |
| AX80030            | 61-90 Schock Body Set                                                               |         |                                                        |
| AX80044            | SCX10 Tube Bumper Parts Tree                                                        |         |                                                        |
| AX80045            | Light Bucket Set (Black)                                                            |         |                                                        |
| AX80046            | 1/10th Scale Truggy Bed Set                                                         |         |                                                        |
| AX80049            | LED Lens Set - Yellow/Clear (4pcs)                                                  |         |                                                        |
| AX8079             | Hub Cover Set - Black (4pcs) M2 6v8mm Can Hoad (Black) (10pcs)                      |         |                                                        |
| AXA0023<br>AXA0109 | M2.6x8mm Cap Head (Black) (10pcs) M3x10mm Oversized Flat Hex Socket (Black) (10pcs) |         |                                                        |
| AXA0109<br>AXA0113 | M3x6mm Hex Socket Button Head (Black) (10pcs)                                       |         |                                                        |
| AXA0113<br>AXA013  | M2x6 mm Cap Head (Black) (10pcs)                                                    |         |                                                        |
| AXA013<br>AXA0286  | Screw Shaft M4x2.5x12mm (6pcs)                                                      |         |                                                        |
| AXA0280<br>AXA1045 | M4 Nylon Lock Nut (Black) (10pcs)                                                   |         |                                                        |
| AXA1053            | M3 Nylon Locking Hex Nut (Black) (10pcs)                                            |         |                                                        |
| AXA1059            | 6mm Body clip (Black) (10pcs)                                                       |         |                                                        |
|                    | • • • • • • •                                                                       |         |                                                        |