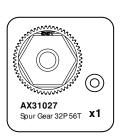

# Parts List

| arts Eist          |                                                                                     |         |                                                        |
|--------------------|-------------------------------------------------------------------------------------|---------|--------------------------------------------------------|
| Part #             | Description                                                                         | Part #  | Description                                            |
| AX30146            | Shock Shaft 3x50 (2pcs)                                                             | AXA1070 | Washer 3x6x0.5mm (10pcs)                               |
| AX30162            | Pin 1.5x8mm (6pcs.)                                                                 | AXA114  | M3x8mm Hex Socket Button Head (Black) (10pcs)          |
| AX30163            | Pin 2.0x10mm (6pcs.)                                                                | AXA115  | M3x10mm Hex Socket Button Head (Black) (10pcs)         |
| AX30190            | Shaft 5x18 (2pcs.)                                                                  | AXA116  | M3x12mm Hex Socket Button Head - Black (10pcs)         |
| AX30394            | 20T Drive Gear                                                                      | AXA1163 | O-Ring 7x1mm (10pcs)                                   |
| AX30413            | Slipper spring 8.5x12 165 lbs/in - Black (2pcs)                                     | AXA117  | M3x15mm Hex Socket Button Head (Black) (10pcs)         |
| AX30427            | Narrow 12mm Aluminum Hub - Black (4pcs)                                             | AXA1179 | O-Ring 2.5x1.5mm (10pcs)                               |
| AX30435            | Steel Outdrive Shaft Set (2pcs)                                                     | AXA118  | M3x18mm Hex Socket Button Head - Black (10pcs)         |
| AX30530            | Front Skid Plates - Tube Style Bumper - Silver Aluminum (3pcs)                      | AXA119  | M3x20mm Hex Socket Button Head (Black) (10pcs)         |
| AX30724            | Pinion Gear 32P 13T (3mm shaft)                                                     | AXA120  | M3x25mm Hex Socket Button Head (Black) (10pcs)         |
| AX31026            | Slipper Plate Washer 33x5x1.5mm (2pcs)                                              | AXA1218 | Bearing 5x10x4mm (2pcs)                                |
| AX31027            | Spur Gear 32P 56T                                                                   | AXA1221 | Bearing 5x11x4mm (2pcs)                                |
| AX31028            | Pin 2.0x11mm (6pcs)                                                                 | AXA1225 | Bearing 8x16x5mm (2pcs)                                |
| AX31068            | Slipper Pad 32.8x15.2x1mm (2pcs)                                                    | AXA1230 | Bearing 10x15x4mm                                      |
| AX31083            | Radio Box Seals                                                                     | AXA1260 | M2.5x12mm Hex Socket Tapping Flat Head (Black) (10pcs) |
| AX31120            | M3x10mm Hex Socket Flat Head (Black) (10pcs)                                        | AXA1392 | E2 e-clip (10pcs)                                      |
| AX31143            | 1.9 Falken Wildpeak M/T - R35 Compound (2pcs)                                       | AXA144  | M3x8mm Hex Socket Flat Head (Black) (10pcs)            |
| AX31145            | Spring 12.5x60mm 2.63 lbs/in - Medium (Grey) (2pcs)                                 | AXA146  | M3x12mm Hex Socket Flat Head - Black (10pcs)           |
| AX31148            | WB8-HD Driveshaft Coupler Set                                                       | AXA148  | M3x18mm Hex Socket Flat Head (Black) (10pcs)           |
| AX31186            | M4 Rod End Set                                                                      | AXA176  | Screw Shaft M3x2.5x12mm (10pcs)                        |
| AX31312            | 35T Electric Motor                                                                  | AXA180  | M3x3mm Set Screw (Black) (10pcs)                       |
| AX31373            | M2.6x8mm Hex Socket Button Head (Black) (10pcs)                                     | AXA291  | M4x4mm Set Screw (Black) (6pcs.)                       |
| AX31379            | SCX10 II Skid Plates                                                                | AXA434  | M3x8mm Hex Socket Tapping Button Head (Black) (10pcs)  |
| AX31380            | SCX10 II Shock Hoops                                                                | AXA435  | M3x10mm Hex Socket Tapping Button Head (Black) (10pcs) |
| AX31381            | AR44 Steering Knuckles                                                              | AXA436  | M3x12mm Hex Socket Tapping Button Head (Black) (10pcs) |
| AX31385            | SCX10 II Side Plates                                                                | AXA468  | M3x18mm Hex Socket Tapping Flat Head (Black) (10pcs)   |
| AX31397            | WB8-HD Shorty Driveshaft                                                            | AXA469  | M3x20mm Hex Socket Tapping Flat Head (Black) (10pcs)   |
| AX31398            | M2.6x12mm Cap Head (Black) (10pcs)                                                  |         |                                                        |
| AX31403            | M3x4x10mm Hex Socket Button Head Shoulder Screw (Black) (6pcs)                      |         |                                                        |
| AX31406            | Bearing 7x14x3.5mm (2pcs)                                                           |         |                                                        |
| AX31407            | Bearing 5x14x5mm (2pcs)                                                             |         |                                                        |
| AX31408            | AR44 Straight Axle Shaft 5x106mm (2pcs)                                             |         |                                                        |
| AX31418<br>AX31441 | SCX10 II Chassis Rails (2pcs)<br>Spring 12.5x60mm 1.13 lbs/in - (White) (2pcs)      |         |                                                        |
| AX31441<br>AX31471 | Axle 12x36mm (2pcs)                                                                 |         |                                                        |
| AX31471<br>AX31472 | Solid Axle Dogbone 6x73.5mm (2pcs)                                                  |         |                                                        |
| AX31480            | AE-5L ESC w/LED Ports and Lights (2 White, 4 White, 2 Red)                          |         |                                                        |
| AX31481            | AE-5L LED Light Set (2 White, 4 White, 2 Red)                                       |         |                                                        |
| AX31530            | AR44 Locker Bevel Gear Set 30T/8T                                                   |         |                                                        |
| AX31531            | LCX Transmission Case (Silver)                                                      |         |                                                        |
| AX31536            | SCX10 II Steering Link                                                              |         |                                                        |
| AX31539            | Slipper Drive Gear Shaft                                                            |         |                                                        |
| AX31540            | Flat Bed Insert040" (Clear)                                                         |         |                                                        |
| AX31541            | 1.9 Method MR307 Hole Wheels - Black (2pcs)                                         |         |                                                        |
| AX31546            | Trail Honcho Truck Body040" Uncut (Clear)                                           |         |                                                        |
| AX31552            | SCX10 II™ Lower Links Set                                                           |         |                                                        |
| AX31553            | SCX10 II™ Upper Links Set                                                           |         |                                                        |
| AX31576            | Shock Parts                                                                         |         |                                                        |
| AX31577            | Shock Caps                                                                          |         |                                                        |
| AX31586            | WB8-HD Standard Driveshaft                                                          |         |                                                        |
| AX31588            | Body Mount Set                                                                      |         |                                                        |
| AX31589            | AR44 Differential Covers (Red)                                                      |         |                                                        |
| AX31590            | Battery Tray and Servo Mount Set                                                    |         |                                                        |
| AX31591            | Chassis Brace Set                                                                   |         |                                                        |
| AX31592            | AR44 Solid Axle Housing (Front and Rear)                                            |         |                                                        |
| AX80010            | Gear Set                                                                            |         |                                                        |
| AX80018            | Hardware Parts Tree                                                                 |         |                                                        |
| AX80030            | 61-90 Schock Body Set                                                               |         |                                                        |
| AX80044            | SCX10 Tube Bumper Parts Tree                                                        |         |                                                        |
| AX80045            | Light Bucket Set (Black)                                                            |         |                                                        |
| AX80046            | 1/10th Scale Truggy Bed Set                                                         |         |                                                        |
| AX80049            | LED Lens Set - Yellow/Clear (4pcs)                                                  |         |                                                        |
| AX8079             | Hub Cover Set - Black (4pcs) M2 6v8mm Can Hoad (Black) (10pcs)                      |         |                                                        |
| AXA0023<br>AXA0109 | M2.6x8mm Cap Head (Black) (10pcs) M3x10mm Oversized Flat Hex Socket (Black) (10pcs) |         |                                                        |
| AXA0109<br>AXA0113 | M3x6mm Hex Socket Button Head (Black) (10pcs)                                       |         |                                                        |
| AXA0113<br>AXA013  | M2x6 mm Cap Head (Black) (10pcs)                                                    |         |                                                        |
| AXA013<br>AXA0286  | Screw Shaft M4x2.5x12mm (6pcs)                                                      |         |                                                        |
| AXA0280<br>AXA1045 | M4 Nylon Lock Nut (Black) (10pcs)                                                   |         |                                                        |
| AXA1053            | M3 Nylon Locking Hex Nut (Black) (10pcs)                                            |         |                                                        |
| AXA1059            | 6mm Body clip (Black) (10pcs)                                                       |         |                                                        |
|                    | • • • • • • •                                                                       |         |                                                        |