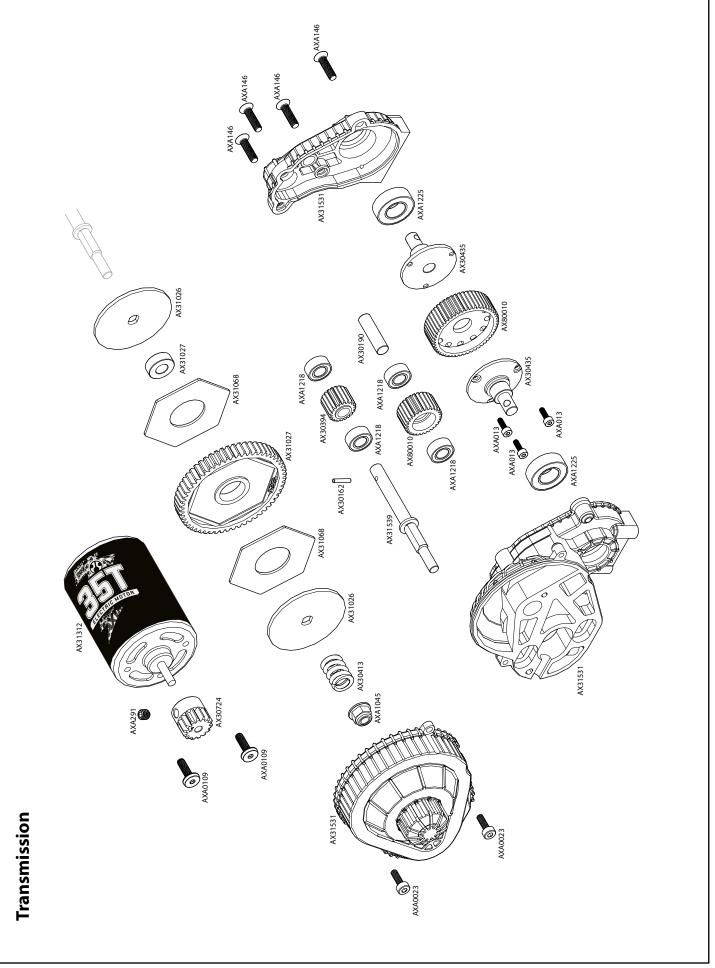

# Parts Reference / Übersicht aller Teile / Référence des pièces

AX80018

Hardware Parts Tree

| O-Ring 2.5x1.5mm                  | <b>x</b> 8 | AXA1059<br>6mm Body Clip                                | <b>x</b> 4 | <b>AXA1070</b> Washer 3x6x0.5mm                | <b>x</b> 1 |
|-----------------------------------|------------|---------------------------------------------------------|------------|------------------------------------------------|------------|
| AXA1201<br>O-Ring 3x2mm           | x2         |                                                         |            | AXA013 M2x6mm Hex Socket Cap Head              | х31        |
| AXA1163 O-Ring 7x1mm              | x4         | AXA0286 Screw Shaft M4x12mm                             | х8         | AXA0023                                        | x2         |
| AX30162 Pin 1.5x8mm               | <b>x1</b>  | AXA176<br>Screw Shaft M3x2.5x13mm                       | x2         | M2.6x8mm Cap Head                              |            |
| AX30163 Pin 2x10mm                | x4         | AXA180 M3x3mm Set Screw                                 | x4         | AX31399 M2.6x18mm Hex Socket Cap Head          | х8         |
| <b>AX31028</b> PIN 2.0 x11        | x4         | AXA291                                                  |            | AXA0109  M3x10mm Oversized Flat Hex Socket     | х6         |
| <b>AX30190</b> Shaft 5x18         | <b>x1</b>  | M4x4mm Set Screw                                        | x1         | AXA144                                         | x5         |
| <b>AXA1392</b>                    | x8         | AX31403 M3x4x10mm Hex Socket Button Head Shoulder Screw | х4         | M3x8mm Hex Socket Flat Head                    | ,          |
| AXA1045<br>M4 Nylon Lock Nut      | <b>x</b> 5 | AX31373 M2.6x8mm Hex Socket Button Head                 | x5         | AX31120<br>M3x10mm Hex Socket Flat Head        | х4         |
| AXA1053 M3 Nylon Lock Nut         | x1         | AXA0113 M3x6mm Hex Socket Button Head                   | x5         | AXA146 M3x12mm Hex Socket Flat Head            | x12        |
| AXA1218 Bearing 5x10x4mm          | x4         | AXA114                                                  | <b>x2</b>  | AXA148 M3x18mm Hex Socket Flat Head            | x4         |
| AXA1221 Bearing 5x11x4mm          | x8         | M3x8mm Hex Socket Button Head  AXA115                   |            | AXA434 M3x8mm Hex Socket Tapping Button Head   | <b>x</b> 6 |
|                                   |            | M3x10mm Hex Socket Button Head                          | x10        | Lilinia Socket rapping Button read             |            |
| AXA1225 Bearing 8x16x5mm          | x2         | AXA116 M3x12mm Hex Socket Button Head                   | x1         | AXA435 M3x10mm Hex Socket Tapping Button Head  | x2         |
| AXA1230 Bearing 10x15x4mm         | <b>x2</b>  | AXA117 M3x15mm Hex Socket Button Head                   | x19        | AXA436 M3x12mm Hex Socket TappingButton Head   | х4         |
| Dearing Tox15x4mm                 |            | AXA118 M3x18mm Hex Socket Button Head                   | х3         | AXA1260 M2.5x12mm Hex Socket Tapping Flat Head | x2         |
| <b>AX31406</b> Bearing 7x14x3.5mm | x4         | AXA119                                                  | <b>x</b> 1 | <b>AXA468</b>                                  | <b>x</b> 4 |
| AX31407 Bearing 5x14x5mm          | x2         | M3x20mm Hex Socket Button Head                          |            | M3x18mm Hex Socket Tapping Flat Head           |            |
|                                   |            | AXA120<br>M3x25mm Hex Socket Button Head                | x2         | AXA469<br>M3x20mm Hex Socket Tapping Flat Head | x2         |

# Parts List

| arts Eist          |                                                                                     |         |                                                        |
|--------------------|-------------------------------------------------------------------------------------|---------|--------------------------------------------------------|
| Part #             | Description                                                                         | Part #  | Description                                            |
| AX30146            | Shock Shaft 3x50 (2pcs)                                                             | AXA1070 | Washer 3x6x0.5mm (10pcs)                               |
| AX30162            | Pin 1.5x8mm (6pcs.)                                                                 | AXA114  | M3x8mm Hex Socket Button Head (Black) (10pcs)          |
| AX30163            | Pin 2.0x10mm (6pcs.)                                                                | AXA115  | M3x10mm Hex Socket Button Head (Black) (10pcs)         |
| AX30190            | Shaft 5x18 (2pcs.)                                                                  | AXA116  | M3x12mm Hex Socket Button Head - Black (10pcs)         |
| AX30394            | 20T Drive Gear                                                                      | AXA1163 | O-Ring 7x1mm (10pcs)                                   |
| AX30413            | Slipper spring 8.5x12 165 lbs/in - Black (2pcs)                                     | AXA117  | M3x15mm Hex Socket Button Head (Black) (10pcs)         |
| AX30427            | Narrow 12mm Aluminum Hub - Black (4pcs)                                             | AXA1179 | O-Ring 2.5x1.5mm (10pcs)                               |
| AX30435            | Steel Outdrive Shaft Set (2pcs)                                                     | AXA118  | M3x18mm Hex Socket Button Head - Black (10pcs)         |
| AX30530            | Front Skid Plates - Tube Style Bumper - Silver Aluminum (3pcs)                      | AXA119  | M3x20mm Hex Socket Button Head (Black) (10pcs)         |
| AX30724            | Pinion Gear 32P 13T (3mm shaft)                                                     | AXA120  | M3x25mm Hex Socket Button Head (Black) (10pcs)         |
| AX31026            | Slipper Plate Washer 33x5x1.5mm (2pcs)                                              | AXA1218 | Bearing 5x10x4mm (2pcs)                                |
| AX31027            | Spur Gear 32P 56T                                                                   | AXA1221 | Bearing 5x11x4mm (2pcs)                                |
| AX31028            | Pin 2.0x11mm (6pcs)                                                                 | AXA1225 | Bearing 8x16x5mm (2pcs)                                |
| AX31068            | Slipper Pad 32.8x15.2x1mm (2pcs)                                                    | AXA1230 | Bearing 10x15x4mm                                      |
| AX31083            | Radio Box Seals                                                                     | AXA1260 | M2.5x12mm Hex Socket Tapping Flat Head (Black) (10pcs) |
| AX31120            | M3x10mm Hex Socket Flat Head (Black) (10pcs)                                        | AXA1392 | E2 e-clip (10pcs)                                      |
| AX31143            | 1.9 Falken Wildpeak M/T - R35 Compound (2pcs)                                       | AXA144  | M3x8mm Hex Socket Flat Head (Black) (10pcs)            |
| AX31145            | Spring 12.5x60mm 2.63 lbs/in - Medium (Grey) (2pcs)                                 | AXA146  | M3x12mm Hex Socket Flat Head - Black (10pcs)           |
| AX31148            | WB8-HD Driveshaft Coupler Set                                                       | AXA148  | M3x18mm Hex Socket Flat Head (Black) (10pcs)           |
| AX31186            | M4 Rod End Set                                                                      | AXA176  | Screw Shaft M3x2.5x12mm (10pcs)                        |
| AX31312            | 35T Electric Motor                                                                  | AXA180  | M3x3mm Set Screw (Black) (10pcs)                       |
| AX31373            | M2.6x8mm Hex Socket Button Head (Black) (10pcs)                                     | AXA291  | M4x4mm Set Screw (Black) (6pcs.)                       |
| AX31379            | SCX10 II Skid Plates                                                                | AXA434  | M3x8mm Hex Socket Tapping Button Head (Black) (10pcs)  |
| AX31380            | SCX10 II Shock Hoops                                                                | AXA435  | M3x10mm Hex Socket Tapping Button Head (Black) (10pcs) |
| AX31381            | AR44 Steering Knuckles                                                              | AXA436  | M3x12mm Hex Socket Tapping Button Head (Black) (10pcs) |
| AX31385            | SCX10 II Side Plates                                                                | AXA468  | M3x18mm Hex Socket Tapping Flat Head (Black) (10pcs)   |
| AX31397            | WB8-HD Shorty Driveshaft                                                            | AXA469  | M3x20mm Hex Socket Tapping Flat Head (Black) (10pcs)   |
| AX31398            | M2.6x12mm Cap Head (Black) (10pcs)                                                  |         |                                                        |
| AX31403            | M3x4x10mm Hex Socket Button Head Shoulder Screw (Black) (6pcs)                      |         |                                                        |
| AX31406            | Bearing 7x14x3.5mm (2pcs)                                                           |         |                                                        |
| AX31407            | Bearing 5x14x5mm (2pcs)                                                             |         |                                                        |
| AX31408            | AR44 Straight Axle Shaft 5x106mm (2pcs)                                             |         |                                                        |
| AX31418<br>AX31441 | SCX10 II Chassis Rails (2pcs)<br>Spring 12.5x60mm 1.13 lbs/in - (White) (2pcs)      |         |                                                        |
| AX31441<br>AX31471 | Axle 12x36mm (2pcs)                                                                 |         |                                                        |
| AX31471<br>AX31472 | Solid Axle Dogbone 6x73.5mm (2pcs)                                                  |         |                                                        |
| AX31480            | AE-5L ESC w/LED Ports and Lights (2 White, 4 White, 2 Red)                          |         |                                                        |
| AX31481            | AE-5L LED Light Set (2 White, 4 White, 2 Red)                                       |         |                                                        |
| AX31530            | AR44 Locker Bevel Gear Set 30T/8T                                                   |         |                                                        |
| AX31531            | LCX Transmission Case (Silver)                                                      |         |                                                        |
| AX31536            | SCX10 II Steering Link                                                              |         |                                                        |
| AX31539            | Slipper Drive Gear Shaft                                                            |         |                                                        |
| AX31540            | Flat Bed Insert040" (Clear)                                                         |         |                                                        |
| AX31541            | 1.9 Method MR307 Hole Wheels - Black (2pcs)                                         |         |                                                        |
| AX31546            | Trail Honcho Truck Body040" Uncut (Clear)                                           |         |                                                        |
| AX31552            | SCX10 II™ Lower Links Set                                                           |         |                                                        |
| AX31553            | SCX10 II™ Upper Links Set                                                           |         |                                                        |
| AX31576            | Shock Parts                                                                         |         |                                                        |
| AX31577            | Shock Caps                                                                          |         |                                                        |
| AX31586            | WB8-HD Standard Driveshaft                                                          |         |                                                        |
| AX31588            | Body Mount Set                                                                      |         |                                                        |
| AX31589            | AR44 Differential Covers (Red)                                                      |         |                                                        |
| AX31590            | Battery Tray and Servo Mount Set                                                    |         |                                                        |
| AX31591            | Chassis Brace Set                                                                   |         |                                                        |
| AX31592            | AR44 Solid Axle Housing (Front and Rear)                                            |         |                                                        |
| AX80010            | Gear Set                                                                            |         |                                                        |
| AX80018            | Hardware Parts Tree                                                                 |         |                                                        |
| AX80030            | 61-90 Schock Body Set                                                               |         |                                                        |
| AX80044            | SCX10 Tube Bumper Parts Tree                                                        |         |                                                        |
| AX80045            | Light Bucket Set (Black)                                                            |         |                                                        |
| AX80046            | 1/10th Scale Truggy Bed Set                                                         |         |                                                        |
| AX80049            | LED Lens Set - Yellow/Clear (4pcs)                                                  |         |                                                        |
| AX8079             | Hub Cover Set - Black (4pcs) M2 6v8mm Can Hoad (Black) (10pcs)                      |         |                                                        |
| AXA0023<br>AXA0109 | M2.6x8mm Cap Head (Black) (10pcs) M3x10mm Oversized Flat Hex Socket (Black) (10pcs) |         |                                                        |
| AXA0109<br>AXA0113 | M3x6mm Hex Socket Button Head (Black) (10pcs)                                       |         |                                                        |
| AXA0113<br>AXA013  | M2x6 mm Cap Head (Black) (10pcs)                                                    |         |                                                        |
| AXA013<br>AXA0286  | Screw Shaft M4x2.5x12mm (6pcs)                                                      |         |                                                        |
| AXA0280<br>AXA1045 | M4 Nylon Lock Nut (Black) (10pcs)                                                   |         |                                                        |
| AXA1053            | M3 Nylon Locking Hex Nut (Black) (10pcs)                                            |         |                                                        |
| AXA1059            | 6mm Body clip (Black) (10pcs)                                                       |         |                                                        |
|                    | • • • • • • •                                                                       |         |                                                        |