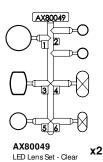

# Parts List

| arts Eist          |                                                                                     |         |                                                        |
|--------------------|-------------------------------------------------------------------------------------|---------|--------------------------------------------------------|
| Part #             | Description                                                                         | Part #  | Description                                            |
| AX30146            | Shock Shaft 3x50 (2pcs)                                                             | AXA1070 | Washer 3x6x0.5mm (10pcs)                               |
| AX30162            | Pin 1.5x8mm (6pcs.)                                                                 | AXA114  | M3x8mm Hex Socket Button Head (Black) (10pcs)          |
| AX30163            | Pin 2.0x10mm (6pcs.)                                                                | AXA115  | M3x10mm Hex Socket Button Head (Black) (10pcs)         |
| AX30190            | Shaft 5x18 (2pcs.)                                                                  | AXA116  | M3x12mm Hex Socket Button Head - Black (10pcs)         |
| AX30394            | 20T Drive Gear                                                                      | AXA1163 | O-Ring 7x1mm (10pcs)                                   |
| AX30413            | Slipper spring 8.5x12 165 lbs/in - Black (2pcs)                                     | AXA117  | M3x15mm Hex Socket Button Head (Black) (10pcs)         |
| AX30427            | Narrow 12mm Aluminum Hub - Black (4pcs)                                             | AXA1179 | O-Ring 2.5x1.5mm (10pcs)                               |
| AX30435            | Steel Outdrive Shaft Set (2pcs)                                                     | AXA118  | M3x18mm Hex Socket Button Head - Black (10pcs)         |
| AX30530            | Front Skid Plates - Tube Style Bumper - Silver Aluminum (3pcs)                      | AXA119  | M3x20mm Hex Socket Button Head (Black) (10pcs)         |
| AX30724            | Pinion Gear 32P 13T (3mm shaft)                                                     | AXA120  | M3x25mm Hex Socket Button Head (Black) (10pcs)         |
| AX31026            | Slipper Plate Washer 33x5x1.5mm (2pcs)                                              | AXA1218 | Bearing 5x10x4mm (2pcs)                                |
| AX31027            | Spur Gear 32P 56T                                                                   | AXA1221 | Bearing 5x11x4mm (2pcs)                                |
| AX31028            | Pin 2.0x11mm (6pcs)                                                                 | AXA1225 | Bearing 8x16x5mm (2pcs)                                |
| AX31068            | Slipper Pad 32.8x15.2x1mm (2pcs)                                                    | AXA1230 | Bearing 10x15x4mm                                      |
| AX31083            | Radio Box Seals                                                                     | AXA1260 | M2.5x12mm Hex Socket Tapping Flat Head (Black) (10pcs) |
| AX31120            | M3x10mm Hex Socket Flat Head (Black) (10pcs)                                        | AXA1392 | E2 e-clip (10pcs)                                      |
| AX31143            | 1.9 Falken Wildpeak M/T - R35 Compound (2pcs)                                       | AXA144  | M3x8mm Hex Socket Flat Head (Black) (10pcs)            |
| AX31145            | Spring 12.5x60mm 2.63 lbs/in - Medium (Grey) (2pcs)                                 | AXA146  | M3x12mm Hex Socket Flat Head - Black (10pcs)           |
| AX31148            | WB8-HD Driveshaft Coupler Set                                                       | AXA148  | M3x18mm Hex Socket Flat Head (Black) (10pcs)           |
| AX31186            | M4 Rod End Set                                                                      | AXA176  | Screw Shaft M3x2.5x12mm (10pcs)                        |
| AX31312            | 35T Electric Motor                                                                  | AXA180  | M3x3mm Set Screw (Black) (10pcs)                       |
| AX31373            | M2.6x8mm Hex Socket Button Head (Black) (10pcs)                                     | AXA291  | M4x4mm Set Screw (Black) (6pcs.)                       |
| AX31379            | SCX10 II Skid Plates                                                                | AXA434  | M3x8mm Hex Socket Tapping Button Head (Black) (10pcs)  |
| AX31380            | SCX10 II Shock Hoops                                                                | AXA435  | M3x10mm Hex Socket Tapping Button Head (Black) (10pcs) |
| AX31381            | AR44 Steering Knuckles                                                              | AXA436  | M3x12mm Hex Socket Tapping Button Head (Black) (10pcs) |
| AX31385            | SCX10 II Side Plates                                                                | AXA468  | M3x18mm Hex Socket Tapping Flat Head (Black) (10pcs)   |
| AX31397            | WB8-HD Shorty Driveshaft                                                            | AXA469  | M3x20mm Hex Socket Tapping Flat Head (Black) (10pcs)   |
| AX31398            | M2.6x12mm Cap Head (Black) (10pcs)                                                  |         |                                                        |
| AX31403            | M3x4x10mm Hex Socket Button Head Shoulder Screw (Black) (6pcs)                      |         |                                                        |
| AX31406            | Bearing 7x14x3.5mm (2pcs)                                                           |         |                                                        |
| AX31407            | Bearing 5x14x5mm (2pcs)                                                             |         |                                                        |
| AX31408            | AR44 Straight Axle Shaft 5x106mm (2pcs)                                             |         |                                                        |
| AX31418<br>AX31441 | SCX10 II Chassis Rails (2pcs)<br>Spring 12.5x60mm 1.13 lbs/in - (White) (2pcs)      |         |                                                        |
| AX31441<br>AX31471 | Axle 12x36mm (2pcs)                                                                 |         |                                                        |
| AX31471<br>AX31472 | Solid Axle Dogbone 6x73.5mm (2pcs)                                                  |         |                                                        |
| AX31480            | AE-5L ESC w/LED Ports and Lights (2 White, 4 White, 2 Red)                          |         |                                                        |
| AX31481            | AE-5L LED Light Set (2 White, 4 White, 2 Red)                                       |         |                                                        |
| AX31530            | AR44 Locker Bevel Gear Set 30T/8T                                                   |         |                                                        |
| AX31531            | LCX Transmission Case (Silver)                                                      |         |                                                        |
| AX31536            | SCX10 II Steering Link                                                              |         |                                                        |
| AX31539            | Slipper Drive Gear Shaft                                                            |         |                                                        |
| AX31540            | Flat Bed Insert040" (Clear)                                                         |         |                                                        |
| AX31541            | 1.9 Method MR307 Hole Wheels - Black (2pcs)                                         |         |                                                        |
| AX31546            | Trail Honcho Truck Body040" Uncut (Clear)                                           |         |                                                        |
| AX31552            | SCX10 II™ Lower Links Set                                                           |         |                                                        |
| AX31553            | SCX10 II™ Upper Links Set                                                           |         |                                                        |
| AX31576            | Shock Parts                                                                         |         |                                                        |
| AX31577            | Shock Caps                                                                          |         |                                                        |
| AX31586            | WB8-HD Standard Driveshaft                                                          |         |                                                        |
| AX31588            | Body Mount Set                                                                      |         |                                                        |
| AX31589            | AR44 Differential Covers (Red)                                                      |         |                                                        |
| AX31590            | Battery Tray and Servo Mount Set                                                    |         |                                                        |
| AX31591            | Chassis Brace Set                                                                   |         |                                                        |
| AX31592            | AR44 Solid Axle Housing (Front and Rear)                                            |         |                                                        |
| AX80010            | Gear Set                                                                            |         |                                                        |
| AX80018            | Hardware Parts Tree                                                                 |         |                                                        |
| AX80030            | 61-90 Schock Body Set                                                               |         |                                                        |
| AX80044            | SCX10 Tube Bumper Parts Tree                                                        |         |                                                        |
| AX80045            | Light Bucket Set (Black)                                                            |         |                                                        |
| AX80046            | 1/10th Scale Truggy Bed Set                                                         |         |                                                        |
| AX80049            | LED Lens Set - Yellow/Clear (4pcs)                                                  |         |                                                        |
| AX8079             | Hub Cover Set - Black (4pcs) M2 6v8mm Can Hoad (Black) (10pcs)                      |         |                                                        |
| AXA0023<br>AXA0109 | M2.6x8mm Cap Head (Black) (10pcs) M3x10mm Oversized Flat Hex Socket (Black) (10pcs) |         |                                                        |
| AXA0109<br>AXA0113 | M3x6mm Hex Socket Button Head (Black) (10pcs)                                       |         |                                                        |
| AXA0113<br>AXA013  | M2x6 mm Cap Head (Black) (10pcs)                                                    |         |                                                        |
| AXA013<br>AXA0286  | Screw Shaft M4x2.5x12mm (6pcs)                                                      |         |                                                        |
| AXA0280<br>AXA1045 | M4 Nylon Lock Nut (Black) (10pcs)                                                   |         |                                                        |
| AXA1053            | M3 Nylon Locking Hex Nut (Black) (10pcs)                                            |         |                                                        |
| AXA1059            | 6mm Body clip (Black) (10pcs)                                                       |         |                                                        |
|                    | • • • • • • •                                                                       |         |                                                        |