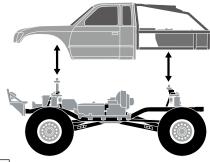

keine Nickel-Cadmium-Akkus Lipo Ladegerät.

(2) Remove the body clips and body.

Assurez-vous que le chargeur est correcte pour le type de batterie sélectionné à l'emploi. Exemples: Ne pas charger les batteries Lipo avec chargeur hydrure métallique de nickel. Ne chargez pas les batteries au nickel-cadmium Lipo chargeur.