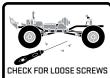

CHECK TIRES MAKING SURE THE BEADS ARE STILL FIRMLY BONDED TO THE ENTIRE CIRCUMFERENCE OF THE RIM

CHECK RECEIVER ANTENNA TO CONFIRM IT'S NOT

DAMAGED

ON CHASSIS ESPECIALLY
THE KNUCKLE, C-HUB AND
AXLE LOCKOUT SCREWS