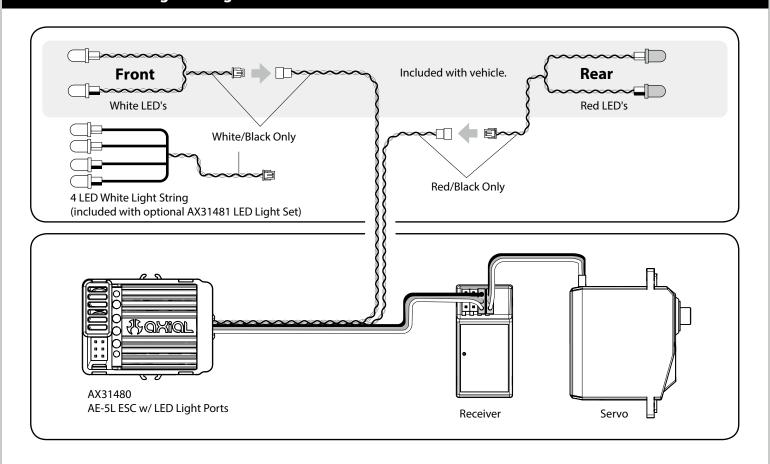

### 4 LED White & Red Light String

#### Setup:

Throttle calibration should not be needed out-of-the-box. However in order to make the throttle range of different transmitters, the calibration of the ESC is necessary.

- Mount the ESC in an area that is well ventilated and isolated from vibration and shock.
- Connect the ESC motor wires to the motor red-red & black-black.
- Plug the receiver with into the throttle channel on the receiver. The black negative wire should be towards the outside of the receiver.
- Before plugging the battery into the ESC, make sure your transmitter is on and the throttle trim is set at zero.
- Connect the battery to the ESC, this will turn on the ESC.
- Test forward and reverse control using the transmitter.
- To calibrate the ESC, make sure the transmitter is on and the throttle control is at neutral.
- Connect the battery to the ESC and wait 3 seconds to let the ESC initiate a self-test and automatic throttle calibration. When the ESC is ready to run a long beep sound will be emitted from the motor. Always disconnect the battery when the vehicle is not in use.
- Connecting the 2 LED wires to the ESC. The wires should color match.