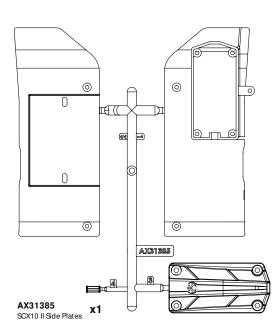

# Parts List

| arts Eist          |                                                                                     |         |                                                        |
|--------------------|-------------------------------------------------------------------------------------|---------|--------------------------------------------------------|
| Part #             | Description                                                                         | Part #  | Description                                            |
| AX30146            | Shock Shaft 3x50 (2pcs)                                                             | AXA1070 | Washer 3x6x0.5mm (10pcs)                               |
| AX30162            | Pin 1.5x8mm (6pcs.)                                                                 | AXA114  | M3x8mm Hex Socket Button Head (Black) (10pcs)          |
| AX30163            | Pin 2.0x10mm (6pcs.)                                                                | AXA115  | M3x10mm Hex Socket Button Head (Black) (10pcs)         |
| AX30190            | Shaft 5x18 (2pcs.)                                                                  | AXA116  | M3x12mm Hex Socket Button Head - Black (10pcs)         |
| AX30394            | 20T Drive Gear                                                                      | AXA1163 | O-Ring 7x1mm (10pcs)                                   |
| AX30413            | Slipper spring 8.5x12 165 lbs/in - Black (2pcs)                                     | AXA117  | M3x15mm Hex Socket Button Head (Black) (10pcs)         |
| AX30427            | Narrow 12mm Aluminum Hub - Black (4pcs)                                             | AXA1179 | O-Ring 2.5x1.5mm (10pcs)                               |
| AX30435            | Steel Outdrive Shaft Set (2pcs)                                                     | AXA118  | M3x18mm Hex Socket Button Head - Black (10pcs)         |
| AX30530            | Front Skid Plates - Tube Style Bumper - Silver Aluminum (3pcs)                      | AXA119  | M3x20mm Hex Socket Button Head (Black) (10pcs)         |
| AX30724            | Pinion Gear 32P 13T (3mm shaft)                                                     | AXA120  | M3x25mm Hex Socket Button Head (Black) (10pcs)         |
| AX31026            | Slipper Plate Washer 33x5x1.5mm (2pcs)                                              | AXA1218 | Bearing 5x10x4mm (2pcs)                                |
| AX31027            | Spur Gear 32P 56T                                                                   | AXA1221 | Bearing 5x11x4mm (2pcs)                                |
| AX31028            | Pin 2.0x11mm (6pcs)                                                                 | AXA1225 | Bearing 8x16x5mm (2pcs)                                |
| AX31068            | Slipper Pad 32.8x15.2x1mm (2pcs)                                                    | AXA1230 | Bearing 10x15x4mm                                      |
| AX31083            | Radio Box Seals                                                                     | AXA1260 | M2.5x12mm Hex Socket Tapping Flat Head (Black) (10pcs) |
| AX31120            | M3x10mm Hex Socket Flat Head (Black) (10pcs)                                        | AXA1392 | E2 e-clip (10pcs)                                      |
| AX31143            | 1.9 Falken Wildpeak M/T - R35 Compound (2pcs)                                       | AXA144  | M3x8mm Hex Socket Flat Head (Black) (10pcs)            |
| AX31145            | Spring 12.5x60mm 2.63 lbs/in - Medium (Grey) (2pcs)                                 | AXA146  | M3x12mm Hex Socket Flat Head - Black (10pcs)           |
| AX31148            | WB8-HD Driveshaft Coupler Set                                                       | AXA148  | M3x18mm Hex Socket Flat Head (Black) (10pcs)           |
| AX31186            | M4 Rod End Set                                                                      | AXA176  | Screw Shaft M3x2.5x12mm (10pcs)                        |
| AX31312            | 35T Electric Motor                                                                  | AXA180  | M3x3mm Set Screw (Black) (10pcs)                       |
| AX31373            | M2.6x8mm Hex Socket Button Head (Black) (10pcs)                                     | AXA291  | M4x4mm Set Screw (Black) (6pcs.)                       |
| AX31379            | SCX10 II Skid Plates                                                                | AXA434  | M3x8mm Hex Socket Tapping Button Head (Black) (10pcs)  |
| AX31380            | SCX10 II Shock Hoops                                                                | AXA435  | M3x10mm Hex Socket Tapping Button Head (Black) (10pcs) |
| AX31381            | AR44 Steering Knuckles                                                              | AXA436  | M3x12mm Hex Socket Tapping Button Head (Black) (10pcs) |
| AX31385            | SCX10 II Side Plates                                                                | AXA468  | M3x18mm Hex Socket Tapping Flat Head (Black) (10pcs)   |
| AX31397            | WB8-HD Shorty Driveshaft                                                            | AXA469  | M3x20mm Hex Socket Tapping Flat Head (Black) (10pcs)   |
| AX31398            | M2.6x12mm Cap Head (Black) (10pcs)                                                  |         |                                                        |
| AX31403            | M3x4x10mm Hex Socket Button Head Shoulder Screw (Black) (6pcs)                      |         |                                                        |
| AX31406            | Bearing 7x14x3.5mm (2pcs)                                                           |         |                                                        |
| AX31407            | Bearing 5x14x5mm (2pcs)                                                             |         |                                                        |
| AX31408            | AR44 Straight Axle Shaft 5x106mm (2pcs)                                             |         |                                                        |
| AX31418<br>AX31441 | SCX10 II Chassis Rails (2pcs)<br>Spring 12.5x60mm 1.13 lbs/in - (White) (2pcs)      |         |                                                        |
| AX31441<br>AX31471 | Axle 12x36mm (2pcs)                                                                 |         |                                                        |
| AX31471<br>AX31472 | Solid Axle Dogbone 6x73.5mm (2pcs)                                                  |         |                                                        |
| AX31480            | AE-5L ESC w/LED Ports and Lights (2 White, 4 White, 2 Red)                          |         |                                                        |
| AX31481            | AE-5L LED Light Set (2 White, 4 White, 2 Red)                                       |         |                                                        |
| AX31530            | AR44 Locker Bevel Gear Set 30T/8T                                                   |         |                                                        |
| AX31531            | LCX Transmission Case (Silver)                                                      |         |                                                        |
| AX31536            | SCX10 II Steering Link                                                              |         |                                                        |
| AX31539            | Slipper Drive Gear Shaft                                                            |         |                                                        |
| AX31540            | Flat Bed Insert040" (Clear)                                                         |         |                                                        |
| AX31541            | 1.9 Method MR307 Hole Wheels - Black (2pcs)                                         |         |                                                        |
| AX31546            | Trail Honcho Truck Body040" Uncut (Clear)                                           |         |                                                        |
| AX31552            | SCX10 II™ Lower Links Set                                                           |         |                                                        |
| AX31553            | SCX10 II™ Upper Links Set                                                           |         |                                                        |
| AX31576            | Shock Parts                                                                         |         |                                                        |
| AX31577            | Shock Caps                                                                          |         |                                                        |
| AX31586            | WB8-HD Standard Driveshaft                                                          |         |                                                        |
| AX31588            | Body Mount Set                                                                      |         |                                                        |
| AX31589            | AR44 Differential Covers (Red)                                                      |         |                                                        |
| AX31590            | Battery Tray and Servo Mount Set                                                    |         |                                                        |
| AX31591            | Chassis Brace Set                                                                   |         |                                                        |
| AX31592            | AR44 Solid Axle Housing (Front and Rear)                                            |         |                                                        |
| AX80010            | Gear Set                                                                            |         |                                                        |
| AX80018            | Hardware Parts Tree                                                                 |         |                                                        |
| AX80030            | 61-90 Schock Body Set                                                               |         |                                                        |
| AX80044            | SCX10 Tube Bumper Parts Tree                                                        |         |                                                        |
| AX80045            | Light Bucket Set (Black)                                                            |         |                                                        |
| AX80046            | 1/10th Scale Truggy Bed Set                                                         |         |                                                        |
| AX80049            | LED Lens Set - Yellow/Clear (4pcs)                                                  |         |                                                        |
| AX8079             | Hub Cover Set - Black (4pcs) M2 6v8mm Can Hoad (Black) (10pcs)                      |         |                                                        |
| AXA0023<br>AXA0109 | M2.6x8mm Cap Head (Black) (10pcs) M3x10mm Oversized Flat Hex Socket (Black) (10pcs) |         |                                                        |
| AXA0109<br>AXA0113 | M3x6mm Hex Socket Button Head (Black) (10pcs)                                       |         |                                                        |
| AXA0113<br>AXA013  | M2x6 mm Cap Head (Black) (10pcs)                                                    |         |                                                        |
| AXA013<br>AXA0286  | Screw Shaft M4x2.5x12mm (6pcs)                                                      |         |                                                        |
| AXA0280<br>AXA1045 | M4 Nylon Lock Nut (Black) (10pcs)                                                   |         |                                                        |
| AXA1053            | M3 Nylon Locking Hex Nut (Black) (10pcs)                                            |         |                                                        |
| AXA1059            | 6mm Body clip (Black) (10pcs)                                                       |         |                                                        |
|                    | • • • • • • •                                                                       |         |                                                        |