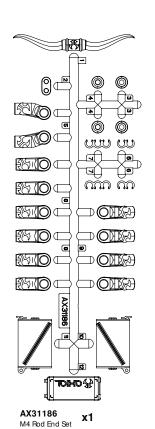

# Parts Reference / Übersicht aller Teile / Référence des pièces

AX80018

Hardware Parts Tree

| O-Ring 2.5x1.5mm                  | <b>x</b> 8 | AXA1059<br>6mm Body Clip                                | <b>x</b> 4 | <b>AXA1070</b> Washer 3x6x0.5mm                | <b>x</b> 1 |
|-----------------------------------|------------|---------------------------------------------------------|------------|------------------------------------------------|------------|
| AXA1201<br>O-Ring 3x2mm           | x2         |                                                         |            | AXA013 M2x6mm Hex Socket Cap Head              | х31        |
| AXA1163 O-Ring 7x1mm              | x4         | AXA0286 Screw Shaft M4x12mm                             | х8         | AXA0023                                        | x2         |
| AX30162 Pin 1.5x8mm               | <b>x1</b>  | AXA176<br>Screw Shaft M3x2.5x13mm                       | x2         | M2.6x8mm Cap Head                              |            |
| AX30163 Pin 2x10mm                | x4         | AXA180 M3x3mm Set Screw                                 | x4         | AX31399 M2.6x18mm Hex Socket Cap Head          | х8         |
| <b>AX31028</b> PIN 2.0 x11        | x4         | AXA291                                                  |            | AXA0109  M3x10mm Oversized Flat Hex Socket     | х6         |
| <b>AX30190</b> Shaft 5x18         | <b>x1</b>  | M4x4mm Set Screw                                        | x1         | AXA144                                         | x5         |
| <b>AXA1392</b>                    | x8         | AX31403 M3x4x10mm Hex Socket Button Head Shoulder Screw | х4         | M3x8mm Hex Socket Flat Head                    | ,          |
| AXA1045<br>M4 Nylon Lock Nut      | <b>x</b> 5 | AX31373 M2.6x8mm Hex Socket Button Head                 | x5         | AX31120<br>M3x10mm Hex Socket Flat Head        | х4         |
| AXA1053 M3 Nylon Lock Nut         | x1         | AXA0113 M3x6mm Hex Socket Button Head                   | x5         | AXA146 M3x12mm Hex Socket Flat Head            | x12        |
| AXA1218 Bearing 5x10x4mm          | x4         | AXA114                                                  | <b>x2</b>  | AXA148 M3x18mm Hex Socket Flat Head            | x4         |
| AXA1221 Bearing 5x11x4mm          | x8         | M3x8mm Hex Socket Button Head  AXA115                   |            | AXA434 M3x8mm Hex Socket Tapping Button Head   | <b>x</b> 6 |
|                                   |            | M3x10mm Hex Socket Button Head                          | x10        | Lilinia Socket rapping Button read             |            |
| AXA1225 Bearing 8x16x5mm          | x2         | AXA116 M3x12mm Hex Socket Button Head                   | x1         | AXA435 M3x10mm Hex Socket Tapping Button Head  | x2         |
| AXA1230 Bearing 10x15x4mm         | <b>x2</b>  | AXA117 M3x15mm Hex Socket Button Head                   | x19        | AXA436 M3x12mm Hex Socket TappingButton Head   | х4         |
| Dearing Tox15x4mm                 |            | AXA118 M3x18mm Hex Socket Button Head                   | х3         | AXA1260 M2.5x12mm Hex Socket Tapping Flat Head | x2         |
| <b>AX31406</b> Bearing 7x14x3.5mm | x4         | AXA119                                                  | <b>x</b> 1 | <b>AXA468</b>                                  | <b>x</b> 4 |
| AX31407 Bearing 5x14x5mm          | x2         | M3x20mm Hex Socket Button Head                          |            | M3x18mm Hex Socket Tapping Flat Head           |            |
|                                   |            | AXA120<br>M3x25mm Hex Socket Button Head                | x2         | AXA469<br>M3x20mm Hex Socket Tapping Flat Head | x2         |

# Parts List

| arts Eist          |                                                                                     |         |                                                        |
|--------------------|-------------------------------------------------------------------------------------|---------|--------------------------------------------------------|
| Part #             | Description                                                                         | Part #  | Description                                            |
| AX30146            | Shock Shaft 3x50 (2pcs)                                                             | AXA1070 | Washer 3x6x0.5mm (10pcs)                               |
| AX30162            | Pin 1.5x8mm (6pcs.)                                                                 | AXA114  | M3x8mm Hex Socket Button Head (Black) (10pcs)          |
| AX30163            | Pin 2.0x10mm (6pcs.)                                                                | AXA115  | M3x10mm Hex Socket Button Head (Black) (10pcs)         |
| AX30190            | Shaft 5x18 (2pcs.)                                                                  | AXA116  | M3x12mm Hex Socket Button Head - Black (10pcs)         |
| AX30394            | 20T Drive Gear                                                                      | AXA1163 | O-Ring 7x1mm (10pcs)                                   |
| AX30413            | Slipper spring 8.5x12 165 lbs/in - Black (2pcs)                                     | AXA117  | M3x15mm Hex Socket Button Head (Black) (10pcs)         |
| AX30427            | Narrow 12mm Aluminum Hub - Black (4pcs)                                             | AXA1179 | O-Ring 2.5x1.5mm (10pcs)                               |
| AX30435            | Steel Outdrive Shaft Set (2pcs)                                                     | AXA118  | M3x18mm Hex Socket Button Head - Black (10pcs)         |
| AX30530            | Front Skid Plates - Tube Style Bumper - Silver Aluminum (3pcs)                      | AXA119  | M3x20mm Hex Socket Button Head (Black) (10pcs)         |
| AX30724            | Pinion Gear 32P 13T (3mm shaft)                                                     | AXA120  | M3x25mm Hex Socket Button Head (Black) (10pcs)         |
| AX31026            | Slipper Plate Washer 33x5x1.5mm (2pcs)                                              | AXA1218 | Bearing 5x10x4mm (2pcs)                                |
| AX31027            | Spur Gear 32P 56T                                                                   | AXA1221 | Bearing 5x11x4mm (2pcs)                                |
| AX31028            | Pin 2.0x11mm (6pcs)                                                                 | AXA1225 | Bearing 8x16x5mm (2pcs)                                |
| AX31068            | Slipper Pad 32.8x15.2x1mm (2pcs)                                                    | AXA1230 | Bearing 10x15x4mm                                      |
| AX31083            | Radio Box Seals                                                                     | AXA1260 | M2.5x12mm Hex Socket Tapping Flat Head (Black) (10pcs) |
| AX31120            | M3x10mm Hex Socket Flat Head (Black) (10pcs)                                        | AXA1392 | E2 e-clip (10pcs)                                      |
| AX31143            | 1.9 Falken Wildpeak M/T - R35 Compound (2pcs)                                       | AXA144  | M3x8mm Hex Socket Flat Head (Black) (10pcs)            |
| AX31145            | Spring 12.5x60mm 2.63 lbs/in - Medium (Grey) (2pcs)                                 | AXA146  | M3x12mm Hex Socket Flat Head - Black (10pcs)           |
| AX31148            | WB8-HD Driveshaft Coupler Set                                                       | AXA148  | M3x18mm Hex Socket Flat Head (Black) (10pcs)           |
| AX31186            | M4 Rod End Set                                                                      | AXA176  | Screw Shaft M3x2.5x12mm (10pcs)                        |
| AX31312            | 35T Electric Motor                                                                  | AXA180  | M3x3mm Set Screw (Black) (10pcs)                       |
| AX31373            | M2.6x8mm Hex Socket Button Head (Black) (10pcs)                                     | AXA291  | M4x4mm Set Screw (Black) (6pcs.)                       |
| AX31379            | SCX10 II Skid Plates                                                                | AXA434  | M3x8mm Hex Socket Tapping Button Head (Black) (10pcs)  |
| AX31380            | SCX10 II Shock Hoops                                                                | AXA435  | M3x10mm Hex Socket Tapping Button Head (Black) (10pcs) |
| AX31381            | AR44 Steering Knuckles                                                              | AXA436  | M3x12mm Hex Socket Tapping Button Head (Black) (10pcs) |
| AX31385            | SCX10 II Side Plates                                                                | AXA468  | M3x18mm Hex Socket Tapping Flat Head (Black) (10pcs)   |
| AX31397            | WB8-HD Shorty Driveshaft                                                            | AXA469  | M3x20mm Hex Socket Tapping Flat Head (Black) (10pcs)   |
| AX31398            | M2.6x12mm Cap Head (Black) (10pcs)                                                  |         |                                                        |
| AX31403            | M3x4x10mm Hex Socket Button Head Shoulder Screw (Black) (6pcs)                      |         |                                                        |
| AX31406            | Bearing 7x14x3.5mm (2pcs)                                                           |         |                                                        |
| AX31407            | Bearing 5x14x5mm (2pcs)                                                             |         |                                                        |
| AX31408            | AR44 Straight Axle Shaft 5x106mm (2pcs)                                             |         |                                                        |
| AX31418<br>AX31441 | SCX10 II Chassis Rails (2pcs)<br>Spring 12.5x60mm 1.13 lbs/in - (White) (2pcs)      |         |                                                        |
| AX31441<br>AX31471 | Axle 12x36mm (2pcs)                                                                 |         |                                                        |
| AX31471<br>AX31472 | Solid Axle Dogbone 6x73.5mm (2pcs)                                                  |         |                                                        |
| AX31480            | AE-5L ESC w/LED Ports and Lights (2 White, 4 White, 2 Red)                          |         |                                                        |
| AX31481            | AE-5L LED Light Set (2 White, 4 White, 2 Red)                                       |         |                                                        |
| AX31530            | AR44 Locker Bevel Gear Set 30T/8T                                                   |         |                                                        |
| AX31531            | LCX Transmission Case (Silver)                                                      |         |                                                        |
| AX31536            | SCX10 II Steering Link                                                              |         |                                                        |
| AX31539            | Slipper Drive Gear Shaft                                                            |         |                                                        |
| AX31540            | Flat Bed Insert040" (Clear)                                                         |         |                                                        |
| AX31541            | 1.9 Method MR307 Hole Wheels - Black (2pcs)                                         |         |                                                        |
| AX31546            | Trail Honcho Truck Body040" Uncut (Clear)                                           |         |                                                        |
| AX31552            | SCX10 II™ Lower Links Set                                                           |         |                                                        |
| AX31553            | SCX10 II™ Upper Links Set                                                           |         |                                                        |
| AX31576            | Shock Parts                                                                         |         |                                                        |
| AX31577            | Shock Caps                                                                          |         |                                                        |
| AX31586            | WB8-HD Standard Driveshaft                                                          |         |                                                        |
| AX31588            | Body Mount Set                                                                      |         |                                                        |
| AX31589            | AR44 Differential Covers (Red)                                                      |         |                                                        |
| AX31590            | Battery Tray and Servo Mount Set                                                    |         |                                                        |
| AX31591            | Chassis Brace Set                                                                   |         |                                                        |
| AX31592            | AR44 Solid Axle Housing (Front and Rear)                                            |         |                                                        |
| AX80010            | Gear Set                                                                            |         |                                                        |
| AX80018            | Hardware Parts Tree                                                                 |         |                                                        |
| AX80030            | 61-90 Schock Body Set                                                               |         |                                                        |
| AX80044            | SCX10 Tube Bumper Parts Tree                                                        |         |                                                        |
| AX80045            | Light Bucket Set (Black)                                                            |         |                                                        |
| AX80046            | 1/10th Scale Truggy Bed Set                                                         |         |                                                        |
| AX80049            | LED Lens Set - Yellow/Clear (4pcs)                                                  |         |                                                        |
| AX8079             | Hub Cover Set - Black (4pcs) M2 6v8mm Can Hoad (Black) (10pcs)                      |         |                                                        |
| AXA0023<br>AXA0109 | M2.6x8mm Cap Head (Black) (10pcs) M3x10mm Oversized Flat Hex Socket (Black) (10pcs) |         |                                                        |
| AXA0109<br>AXA0113 | M3x6mm Hex Socket Button Head (Black) (10pcs)                                       |         |                                                        |
| AXA0113<br>AXA013  | M2x6 mm Cap Head (Black) (10pcs)                                                    |         |                                                        |
| AXA013<br>AXA0286  | Screw Shaft M4x2.5x12mm (6pcs)                                                      |         |                                                        |
| AXA0280<br>AXA1045 | M4 Nylon Lock Nut (Black) (10pcs)                                                   |         |                                                        |
| AXA1053            | M3 Nylon Locking Hex Nut (Black) (10pcs)                                            |         |                                                        |
| AXA1059            | 6mm Body clip (Black) (10pcs)                                                       |         |                                                        |
|                    | • • • • • • •                                                                       |         |                                                        |