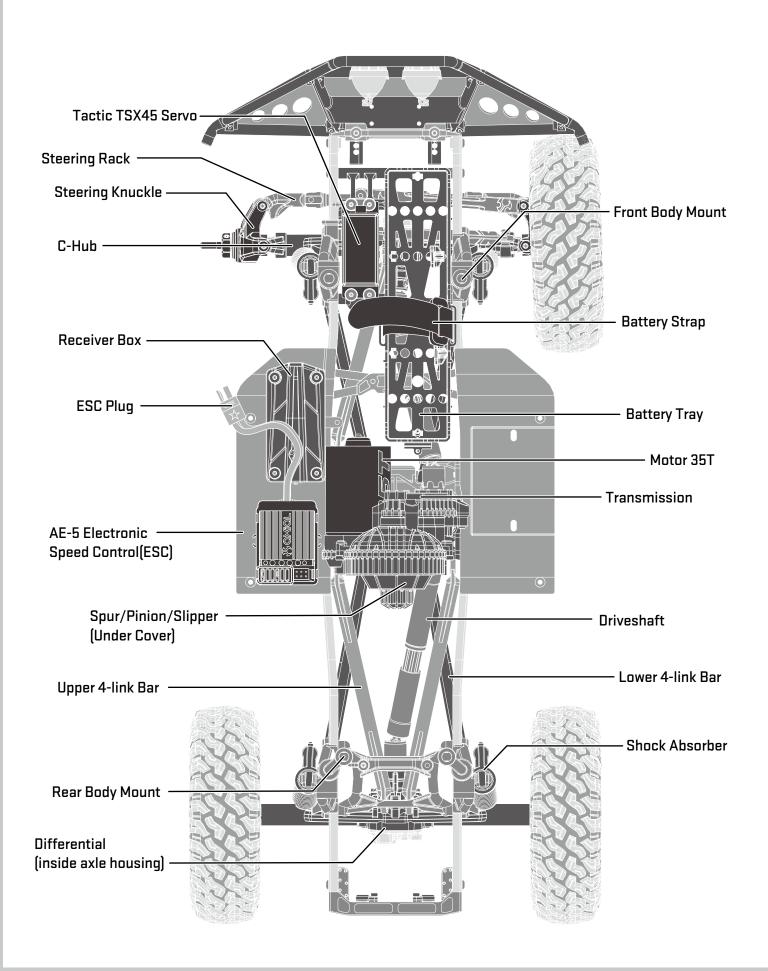

# **Getting-Started Checklist**

The following checklist is a guide for getting you vehicle running for the first time.

Read 'Cautions' in Manual. (Page 2)

Familiarize yourself with vehicle and its components.

Even though the vehicle is new check driveshaft setscrews and other screws to make sure they are tight from the factory.

Charge battery pack. (Page 4)

Install 4X AA batteries into Transmitter. (Page 7)

Install battery pack in vehicle. (Page 4)

Turn on transmitter first, then plug in battery. (power ESC) (Page 4)

Check to make sure steering and throttle operation work correctly. (Page 7)

Range check radio system. (Page 7)

Drive vehicle, challenge yourself and have fun!

Maintain vehicle. (Page 7)

## **Range-Checking Your Radio System**

The radio system should be checked before operating the vehicle to ensure it's operating properly and has adequate range.

- 1. Turn on the transmitter and then connect the battery in the vehicle.
- 2. Have a friend hold the vehicle while keeping hands and loose clothing away from moving parts.
- 3. Walk away until you are at the farthest distance you plan to operate the vehicle.
- 4. Steer the vehicle back and forth and throttle both forward and reverse making sure there is no erratic behavior.
- 5. If any erratic behavior is exhibited do not operate the vehicle, call customer service for further assistance.

## **Maintaining Your Vehicle**

Just like a full size car or truck your RC vehicle must undergo periodic maintenance in order to ensure peak running performance. Preventative maintenance will also help avoid needless breakages which could result in costly repairs. Below are some suggestions to properly maintain your vehicle.

CHECK TIRES MAKING SURE THE BEADS ARE STILL FIRMLY BONDED TO THE ENTIRE CIRCUMFERENCE OF THE RIM

CHECK RECEIVER ANTENNA TO CONFIRM IT'S NOT

DAMAGED

ON CHASSIS ESPECIALLY
THE KNUCKLE, C-HUB AND
AXLE LOCKOUT SCREWS