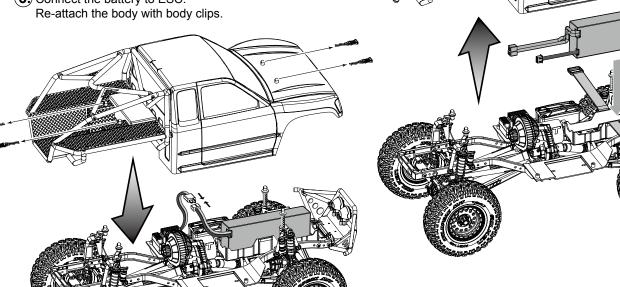

keine Nickel-Cadmium-Akkus Lipo Ladegerät.

(2) Remove the body clips and body.

Assurez-vous que le chargeur est correcte pour le type de batterie sélectionné à l'emploi. Exemples: Ne pas charger les batteries Lipo avec chargeur hydrure métallique de nickel. Ne chargez pas les batteries au nickel-cadmium Lipo chargeur.

**1**)Turn on the transmitter.

(3) Connect the battery to ESC.

Note:

Power to the vehicle is controlled by connecting / disconnecting the battery. Always make sure to disconnect battery when not in use.