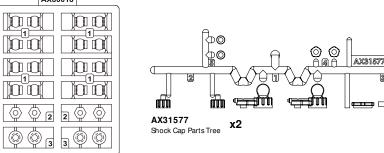

# Parts Reference / Übersicht aller Teile / Référence des pièces

AX80018

Hardware Parts Tree

| O-Ring 2.5x1.5mm                  | <b>x</b> 8 | AXA1059<br>6mm Body Clip                                | <b>x</b> 4 | <b>AXA1070</b> Washer 3x6x0.5mm                | <b>x</b> 1 |
|-----------------------------------|------------|---------------------------------------------------------|------------|------------------------------------------------|------------|
| AXA1201<br>O-Ring 3x2mm           | x2         |                                                         |            | AXA013 M2x6mm Hex Socket Cap Head              | х31        |
| AXA1163 O-Ring 7x1mm              | x4         | AXA0286 Screw Shaft M4x12mm                             | х8         | AXA0023                                        | x2         |
| AX30162 Pin 1.5x8mm               | <b>x1</b>  | AXA176<br>Screw Shaft M3x2.5x13mm                       | x2         | M2.6x8mm Cap Head                              |            |
| AX30163 Pin 2x10mm                | x4         | AXA180 M3x3mm Set Screw                                 | x4         | AX31399 M2.6x18mm Hex Socket Cap Head          | х8         |
| <b>AX31028</b> PIN 2.0 x11        | x4         | AXA291                                                  |            | AXA0109  M3x10mm Oversized Flat Hex Socket     | х6         |
| <b>AX30190</b> Shaft 5x18         | <b>x1</b>  | M4x4mm Set Screw                                        | x1         | AXA144                                         | x5         |
| <b>AXA1392</b>                    | x8         | AX31403 M3x4x10mm Hex Socket Button Head Shoulder Screw | х4         | M3x8mm Hex Socket Flat Head                    | ,          |
| AXA1045<br>M4 Nylon Lock Nut      | <b>x</b> 5 | AX31373 M2.6x8mm Hex Socket Button Head                 | x5         | AX31120<br>M3x10mm Hex Socket Flat Head        | х4         |
| AXA1053 M3 Nylon Lock Nut         | x1         | AXA0113 M3x6mm Hex Socket Button Head                   | x5         | AXA146 M3x12mm Hex Socket Flat Head            | x12        |
| AXA1218 Bearing 5x10x4mm          | x4         | AXA114                                                  | <b>x2</b>  | AXA148 M3x18mm Hex Socket Flat Head            | x4         |
| AXA1221 Bearing 5x11x4mm          | x8         | M3x8mm Hex Socket Button Head  AXA115                   |            | AXA434 M3x8mm Hex Socket Tapping Button Head   | <b>x</b> 6 |
|                                   |            | M3x10mm Hex Socket Button Head                          | x10        | Lilinia Socket rapping Button read             |            |
| AXA1225 Bearing 8x16x5mm          | x2         | AXA116 M3x12mm Hex Socket Button Head                   | x1         | AXA435 M3x10mm Hex Socket Tapping Button Head  | x2         |
| AXA1230 Bearing 10x15x4mm         | <b>x2</b>  | AXA117 M3x15mm Hex Socket Button Head                   | x19        | AXA436 M3x12mm Hex Socket TappingButton Head   | х4         |
| Dearing Tox15x4mm                 |            | AXA118 M3x18mm Hex Socket Button Head                   | х3         | AXA1260 M2.5x12mm Hex Socket Tapping Flat Head | x2         |
| <b>AX31406</b> Bearing 7x14x3.5mm | x4         | AXA119                                                  | <b>x</b> 1 | <b>AXA468</b>                                  | <b>x</b> 4 |
| AX31407 Bearing 5x14x5mm          | x2         | M3x20mm Hex Socket Button Head                          |            | M3x18mm Hex Socket Tapping Flat Head           |            |
|                                   |            | AXA120<br>M3x25mm Hex Socket Button Head                | x2         | AXA469<br>M3x20mm Hex Socket Tapping Flat Head | x2         |

# Parts List

| arts Eist          |                                                                                     |         |                                                        |
|--------------------|-------------------------------------------------------------------------------------|---------|--------------------------------------------------------|
| Part #             | Description                                                                         | Part #  | Description                                            |
| AX30146            | Shock Shaft 3x50 (2pcs)                                                             | AXA1070 | Washer 3x6x0.5mm (10pcs)                               |
| AX30162            | Pin 1.5x8mm (6pcs.)                                                                 | AXA114  | M3x8mm Hex Socket Button Head (Black) (10pcs)          |
| AX30163            | Pin 2.0x10mm (6pcs.)                                                                | AXA115  | M3x10mm Hex Socket Button Head (Black) (10pcs)         |
| AX30190            | Shaft 5x18 (2pcs.)                                                                  | AXA116  | M3x12mm Hex Socket Button Head - Black (10pcs)         |
| AX30394            | 20T Drive Gear                                                                      | AXA1163 | O-Ring 7x1mm (10pcs)                                   |
| AX30413            | Slipper spring 8.5x12 165 lbs/in - Black (2pcs)                                     | AXA117  | M3x15mm Hex Socket Button Head (Black) (10pcs)         |
| AX30427            | Narrow 12mm Aluminum Hub - Black (4pcs)                                             | AXA1179 | O-Ring 2.5x1.5mm (10pcs)                               |
| AX30435            | Steel Outdrive Shaft Set (2pcs)                                                     | AXA118  | M3x18mm Hex Socket Button Head - Black (10pcs)         |
| AX30530            | Front Skid Plates - Tube Style Bumper - Silver Aluminum (3pcs)                      | AXA119  | M3x20mm Hex Socket Button Head (Black) (10pcs)         |
| AX30724            | Pinion Gear 32P 13T (3mm shaft)                                                     | AXA120  | M3x25mm Hex Socket Button Head (Black) (10pcs)         |
| AX31026            | Slipper Plate Washer 33x5x1.5mm (2pcs)                                              | AXA1218 | Bearing 5x10x4mm (2pcs)                                |
| AX31027            | Spur Gear 32P 56T                                                                   | AXA1221 | Bearing 5x11x4mm (2pcs)                                |
| AX31028            | Pin 2.0x11mm (6pcs)                                                                 | AXA1225 | Bearing 8x16x5mm (2pcs)                                |
| AX31068            | Slipper Pad 32.8x15.2x1mm (2pcs)                                                    | AXA1230 | Bearing 10x15x4mm                                      |
| AX31083            | Radio Box Seals                                                                     | AXA1260 | M2.5x12mm Hex Socket Tapping Flat Head (Black) (10pcs) |
| AX31120            | M3x10mm Hex Socket Flat Head (Black) (10pcs)                                        | AXA1392 | E2 e-clip (10pcs)                                      |
| AX31143            | 1.9 Falken Wildpeak M/T - R35 Compound (2pcs)                                       | AXA144  | M3x8mm Hex Socket Flat Head (Black) (10pcs)            |
| AX31145            | Spring 12.5x60mm 2.63 lbs/in - Medium (Grey) (2pcs)                                 | AXA146  | M3x12mm Hex Socket Flat Head - Black (10pcs)           |
| AX31148            | WB8-HD Driveshaft Coupler Set                                                       | AXA148  | M3x18mm Hex Socket Flat Head (Black) (10pcs)           |
| AX31186            | M4 Rod End Set                                                                      | AXA176  | Screw Shaft M3x2.5x12mm (10pcs)                        |
| AX31312            | 35T Electric Motor                                                                  | AXA180  | M3x3mm Set Screw (Black) (10pcs)                       |
| AX31373            | M2.6x8mm Hex Socket Button Head (Black) (10pcs)                                     | AXA291  | M4x4mm Set Screw (Black) (6pcs.)                       |
| AX31379            | SCX10 II Skid Plates                                                                | AXA434  | M3x8mm Hex Socket Tapping Button Head (Black) (10pcs)  |
| AX31380            | SCX10 II Shock Hoops                                                                | AXA435  | M3x10mm Hex Socket Tapping Button Head (Black) (10pcs) |
| AX31381            | AR44 Steering Knuckles                                                              | AXA436  | M3x12mm Hex Socket Tapping Button Head (Black) (10pcs) |
| AX31385            | SCX10 II Side Plates                                                                | AXA468  | M3x18mm Hex Socket Tapping Flat Head (Black) (10pcs)   |
| AX31397            | WB8-HD Shorty Driveshaft                                                            | AXA469  | M3x20mm Hex Socket Tapping Flat Head (Black) (10pcs)   |
| AX31398            | M2.6x12mm Cap Head (Black) (10pcs)                                                  |         |                                                        |
| AX31403            | M3x4x10mm Hex Socket Button Head Shoulder Screw (Black) (6pcs)                      |         |                                                        |
| AX31406            | Bearing 7x14x3.5mm (2pcs)                                                           |         |                                                        |
| AX31407            | Bearing 5x14x5mm (2pcs)                                                             |         |                                                        |
| AX31408            | AR44 Straight Axle Shaft 5x106mm (2pcs)                                             |         |                                                        |
| AX31418<br>AX31441 | SCX10 II Chassis Rails (2pcs)<br>Spring 12.5x60mm 1.13 lbs/in - (White) (2pcs)      |         |                                                        |
| AX31441<br>AX31471 | Axle 12x36mm (2pcs)                                                                 |         |                                                        |
| AX31471<br>AX31472 | Solid Axle Dogbone 6x73.5mm (2pcs)                                                  |         |                                                        |
| AX31480            | AE-5L ESC w/LED Ports and Lights (2 White, 4 White, 2 Red)                          |         |                                                        |
| AX31481            | AE-5L LED Light Set (2 White, 4 White, 2 Red)                                       |         |                                                        |
| AX31530            | AR44 Locker Bevel Gear Set 30T/8T                                                   |         |                                                        |
| AX31531            | LCX Transmission Case (Silver)                                                      |         |                                                        |
| AX31536            | SCX10 II Steering Link                                                              |         |                                                        |
| AX31539            | Slipper Drive Gear Shaft                                                            |         |                                                        |
| AX31540            | Flat Bed Insert040" (Clear)                                                         |         |                                                        |
| AX31541            | 1.9 Method MR307 Hole Wheels - Black (2pcs)                                         |         |                                                        |
| AX31546            | Trail Honcho Truck Body040" Uncut (Clear)                                           |         |                                                        |
| AX31552            | SCX10 II™ Lower Links Set                                                           |         |                                                        |
| AX31553            | SCX10 II™ Upper Links Set                                                           |         |                                                        |
| AX31576            | Shock Parts                                                                         |         |                                                        |
| AX31577            | Shock Caps                                                                          |         |                                                        |
| AX31586            | WB8-HD Standard Driveshaft                                                          |         |                                                        |
| AX31588            | Body Mount Set                                                                      |         |                                                        |
| AX31589            | AR44 Differential Covers (Red)                                                      |         |                                                        |
| AX31590            | Battery Tray and Servo Mount Set                                                    |         |                                                        |
| AX31591            | Chassis Brace Set                                                                   |         |                                                        |
| AX31592            | AR44 Solid Axle Housing (Front and Rear)                                            |         |                                                        |
| AX80010            | Gear Set                                                                            |         |                                                        |
| AX80018            | Hardware Parts Tree                                                                 |         |                                                        |
| AX80030            | 61-90 Schock Body Set                                                               |         |                                                        |
| AX80044            | SCX10 Tube Bumper Parts Tree                                                        |         |                                                        |
| AX80045            | Light Bucket Set (Black)                                                            |         |                                                        |
| AX80046            | 1/10th Scale Truggy Bed Set                                                         |         |                                                        |
| AX80049            | LED Lens Set - Yellow/Clear (4pcs)                                                  |         |                                                        |
| AX8079             | Hub Cover Set - Black (4pcs) M2 6v8mm Can Hoad (Black) (10pcs)                      |         |                                                        |
| AXA0023<br>AXA0109 | M2.6x8mm Cap Head (Black) (10pcs) M3x10mm Oversized Flat Hex Socket (Black) (10pcs) |         |                                                        |
| AXA0109<br>AXA0113 | M3x6mm Hex Socket Button Head (Black) (10pcs)                                       |         |                                                        |
| AXA0113<br>AXA013  | M2x6 mm Cap Head (Black) (10pcs)                                                    |         |                                                        |
| AXA013<br>AXA0286  | Screw Shaft M4x2.5x12mm (6pcs)                                                      |         |                                                        |
| AXA0280<br>AXA1045 | M4 Nylon Lock Nut (Black) (10pcs)                                                   |         |                                                        |
| AXA1053            | M3 Nylon Locking Hex Nut (Black) (10pcs)                                            |         |                                                        |
| AXA1059            | 6mm Body clip (Black) (10pcs)                                                       |         |                                                        |
|                    | • • • • • • •                                                                       |         |                                                        |