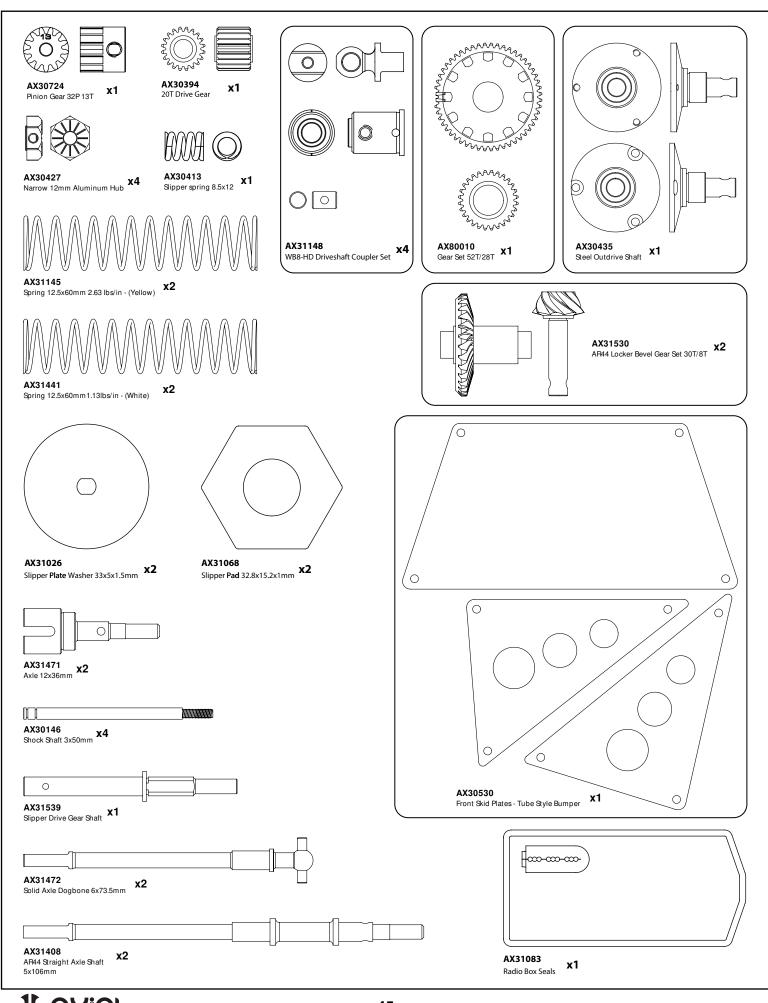

# Parts Reference / Übersicht aller Teile / Référence des pièces

AX80018

Hardware Parts Tree

| O-Ring 2.5x1.5mm                  | <b>x</b> 8 | AXA1059<br>6mm Body Clip                                | <b>x</b> 4 | <b>AXA1070</b> Washer 3x6x0.5mm                | <b>x</b> 1 |
|-----------------------------------|------------|---------------------------------------------------------|------------|------------------------------------------------|------------|
| AXA1201<br>O-Ring 3x2mm           | x2         |                                                         |            | AXA013 M2x6mm Hex Socket Cap Head              | х31        |
| AXA1163 O-Ring 7x1mm              | x4         | AXA0286 Screw Shaft M4x12mm                             | х8         | AXA0023                                        | x2         |
| AX30162 Pin 1.5x8mm               | <b>x1</b>  | AXA176<br>Screw Shaft M3x2.5x13mm                       | x2         | M2.6x8mm Cap Head                              |            |
| AX30163 Pin 2x10mm                | x4         | AXA180 M3x3mm Set Screw                                 | x4         | AX31399 M2.6x18mm Hex Socket Cap Head          | х8         |
| <b>AX31028</b> PIN 2.0 x11        | x4         | AXA291                                                  |            | AXA0109  M3x10mm Oversized Flat Hex Socket     | х6         |
| <b>AX30190</b> Shaft 5x18         | <b>x1</b>  | M4x4mm Set Screw                                        | x1         | AXA144                                         | x5         |
| <b>AXA1392</b>                    | x8         | AX31403 M3x4x10mm Hex Socket Button Head Shoulder Screw | х4         | M3x8mm Hex Socket Flat Head                    | ,          |
| AXA1045<br>M4 Nylon Lock Nut      | <b>x</b> 5 | AX31373 M2.6x8mm Hex Socket Button Head                 | x5         | AX31120<br>M3x10mm Hex Socket Flat Head        | х4         |
| AXA1053 M3 Nylon Lock Nut         | x1         | AXA0113 M3x6mm Hex Socket Button Head                   | x5         | AXA146 M3x12mm Hex Socket Flat Head            | x12        |
| AXA1218 Bearing 5x10x4mm          | x4         | AXA114                                                  | <b>x2</b>  | AXA148 M3x18mm Hex Socket Flat Head            | x4         |
| AXA1221 Bearing 5x11x4mm          | x8         | M3x8mm Hex Socket Button Head  AXA115                   |            | AXA434 M3x8mm Hex Socket Tapping Button Head   | <b>x</b> 6 |
|                                   |            | M3x10mm Hex Socket Button Head                          | x10        | Lilinia Socket rapping Button read             |            |
| AXA1225 Bearing 8x16x5mm          | x2         | AXA116 M3x12mm Hex Socket Button Head                   | x1         | AXA435 M3x10mm Hex Socket Tapping Button Head  | x2         |
| AXA1230 Bearing 10x15x4mm         | <b>x2</b>  | AXA117 M3x15mm Hex Socket Button Head                   | x19        | AXA436 M3x12mm Hex Socket TappingButton Head   | х4         |
| Dearing Tox15x4mm                 |            | AXA118 M3x18mm Hex Socket Button Head                   | х3         | AXA1260 M2.5x12mm Hex Socket Tapping Flat Head | x2         |
| <b>AX31406</b> Bearing 7x14x3.5mm | x4         | AXA119                                                  | <b>x</b> 1 | <b>AXA468</b>                                  | <b>x</b> 4 |
| AX31407 Bearing 5x14x5mm          | x2         | M3x20mm Hex Socket Button Head                          |            | M3x18mm Hex Socket Tapping Flat Head           |            |
|                                   |            | AXA120<br>M3x25mm Hex Socket Button Head                | x2         | AXA469<br>M3x20mm Hex Socket Tapping Flat Head | x2         |

# Parts List

| arts Eist          |                                                                                     |         |                                                        |
|--------------------|-------------------------------------------------------------------------------------|---------|--------------------------------------------------------|
| Part #             | Description                                                                         | Part #  | Description                                            |
| AX30146            | Shock Shaft 3x50 (2pcs)                                                             | AXA1070 | Washer 3x6x0.5mm (10pcs)                               |
| AX30162            | Pin 1.5x8mm (6pcs.)                                                                 | AXA114  | M3x8mm Hex Socket Button Head (Black) (10pcs)          |
| AX30163            | Pin 2.0x10mm (6pcs.)                                                                | AXA115  | M3x10mm Hex Socket Button Head (Black) (10pcs)         |
| AX30190            | Shaft 5x18 (2pcs.)                                                                  | AXA116  | M3x12mm Hex Socket Button Head - Black (10pcs)         |
| AX30394            | 20T Drive Gear                                                                      | AXA1163 | O-Ring 7x1mm (10pcs)                                   |
| AX30413            | Slipper spring 8.5x12 165 lbs/in - Black (2pcs)                                     | AXA117  | M3x15mm Hex Socket Button Head (Black) (10pcs)         |
| AX30427            | Narrow 12mm Aluminum Hub - Black (4pcs)                                             | AXA1179 | O-Ring 2.5x1.5mm (10pcs)                               |
| AX30435            | Steel Outdrive Shaft Set (2pcs)                                                     | AXA118  | M3x18mm Hex Socket Button Head - Black (10pcs)         |
| AX30530            | Front Skid Plates - Tube Style Bumper - Silver Aluminum (3pcs)                      | AXA119  | M3x20mm Hex Socket Button Head (Black) (10pcs)         |
| AX30724            | Pinion Gear 32P 13T (3mm shaft)                                                     | AXA120  | M3x25mm Hex Socket Button Head (Black) (10pcs)         |
| AX31026            | Slipper Plate Washer 33x5x1.5mm (2pcs)                                              | AXA1218 | Bearing 5x10x4mm (2pcs)                                |
| AX31027            | Spur Gear 32P 56T                                                                   | AXA1221 | Bearing 5x11x4mm (2pcs)                                |
| AX31028            | Pin 2.0x11mm (6pcs)                                                                 | AXA1225 | Bearing 8x16x5mm (2pcs)                                |
| AX31068            | Slipper Pad 32.8x15.2x1mm (2pcs)                                                    | AXA1230 | Bearing 10x15x4mm                                      |
| AX31083            | Radio Box Seals                                                                     | AXA1260 | M2.5x12mm Hex Socket Tapping Flat Head (Black) (10pcs) |
| AX31120            | M3x10mm Hex Socket Flat Head (Black) (10pcs)                                        | AXA1392 | E2 e-clip (10pcs)                                      |
| AX31143            | 1.9 Falken Wildpeak M/T - R35 Compound (2pcs)                                       | AXA144  | M3x8mm Hex Socket Flat Head (Black) (10pcs)            |
| AX31145            | Spring 12.5x60mm 2.63 lbs/in - Medium (Grey) (2pcs)                                 | AXA146  | M3x12mm Hex Socket Flat Head - Black (10pcs)           |
| AX31148            | WB8-HD Driveshaft Coupler Set                                                       | AXA148  | M3x18mm Hex Socket Flat Head (Black) (10pcs)           |
| AX31186            | M4 Rod End Set                                                                      | AXA176  | Screw Shaft M3x2.5x12mm (10pcs)                        |
| AX31312            | 35T Electric Motor                                                                  | AXA180  | M3x3mm Set Screw (Black) (10pcs)                       |
| AX31373            | M2.6x8mm Hex Socket Button Head (Black) (10pcs)                                     | AXA291  | M4x4mm Set Screw (Black) (6pcs.)                       |
| AX31379            | SCX10 II Skid Plates                                                                | AXA434  | M3x8mm Hex Socket Tapping Button Head (Black) (10pcs)  |
| AX31380            | SCX10 II Shock Hoops                                                                | AXA435  | M3x10mm Hex Socket Tapping Button Head (Black) (10pcs) |
| AX31381            | AR44 Steering Knuckles                                                              | AXA436  | M3x12mm Hex Socket Tapping Button Head (Black) (10pcs) |
| AX31385            | SCX10 II Side Plates                                                                | AXA468  | M3x18mm Hex Socket Tapping Flat Head (Black) (10pcs)   |
| AX31397            | WB8-HD Shorty Driveshaft                                                            | AXA469  | M3x20mm Hex Socket Tapping Flat Head (Black) (10pcs)   |
| AX31398            | M2.6x12mm Cap Head (Black) (10pcs)                                                  |         |                                                        |
| AX31403            | M3x4x10mm Hex Socket Button Head Shoulder Screw (Black) (6pcs)                      |         |                                                        |
| AX31406            | Bearing 7x14x3.5mm (2pcs)                                                           |         |                                                        |
| AX31407            | Bearing 5x14x5mm (2pcs)                                                             |         |                                                        |
| AX31408            | AR44 Straight Axle Shaft 5x106mm (2pcs)                                             |         |                                                        |
| AX31418<br>AX31441 | SCX10 II Chassis Rails (2pcs)<br>Spring 12.5x60mm 1.13 lbs/in - (White) (2pcs)      |         |                                                        |
| AX31441<br>AX31471 | Axle 12x36mm (2pcs)                                                                 |         |                                                        |
| AX31471<br>AX31472 | Solid Axle Dogbone 6x73.5mm (2pcs)                                                  |         |                                                        |
| AX31480            | AE-5L ESC w/LED Ports and Lights (2 White, 4 White, 2 Red)                          |         |                                                        |
| AX31481            | AE-5L LED Light Set (2 White, 4 White, 2 Red)                                       |         |                                                        |
| AX31530            | AR44 Locker Bevel Gear Set 30T/8T                                                   |         |                                                        |
| AX31531            | LCX Transmission Case (Silver)                                                      |         |                                                        |
| AX31536            | SCX10 II Steering Link                                                              |         |                                                        |
| AX31539            | Slipper Drive Gear Shaft                                                            |         |                                                        |
| AX31540            | Flat Bed Insert040" (Clear)                                                         |         |                                                        |
| AX31541            | 1.9 Method MR307 Hole Wheels - Black (2pcs)                                         |         |                                                        |
| AX31546            | Trail Honcho Truck Body040" Uncut (Clear)                                           |         |                                                        |
| AX31552            | SCX10 II™ Lower Links Set                                                           |         |                                                        |
| AX31553            | SCX10 II™ Upper Links Set                                                           |         |                                                        |
| AX31576            | Shock Parts                                                                         |         |                                                        |
| AX31577            | Shock Caps                                                                          |         |                                                        |
| AX31586            | WB8-HD Standard Driveshaft                                                          |         |                                                        |
| AX31588            | Body Mount Set                                                                      |         |                                                        |
| AX31589            | AR44 Differential Covers (Red)                                                      |         |                                                        |
| AX31590            | Battery Tray and Servo Mount Set                                                    |         |                                                        |
| AX31591            | Chassis Brace Set                                                                   |         |                                                        |
| AX31592            | AR44 Solid Axle Housing (Front and Rear)                                            |         |                                                        |
| AX80010            | Gear Set                                                                            |         |                                                        |
| AX80018            | Hardware Parts Tree                                                                 |         |                                                        |
| AX80030            | 61-90 Schock Body Set                                                               |         |                                                        |
| AX80044            | SCX10 Tube Bumper Parts Tree                                                        |         |                                                        |
| AX80045            | Light Bucket Set (Black)                                                            |         |                                                        |
| AX80046            | 1/10th Scale Truggy Bed Set                                                         |         |                                                        |
| AX80049            | LED Lens Set - Yellow/Clear (4pcs)                                                  |         |                                                        |
| AX8079             | Hub Cover Set - Black (4pcs) M2 6v8mm Can Hoad (Black) (10pcs)                      |         |                                                        |
| AXA0023<br>AXA0109 | M2.6x8mm Cap Head (Black) (10pcs) M3x10mm Oversized Flat Hex Socket (Black) (10pcs) |         |                                                        |
| AXA0109<br>AXA0113 | M3x6mm Hex Socket Button Head (Black) (10pcs)                                       |         |                                                        |
| AXA0113<br>AXA013  | M2x6 mm Cap Head (Black) (10pcs)                                                    |         |                                                        |
| AXA013<br>AXA0286  | Screw Shaft M4x2.5x12mm (6pcs)                                                      |         |                                                        |
| AXA0280<br>AXA1045 | M4 Nylon Lock Nut (Black) (10pcs)                                                   |         |                                                        |
| AXA1053            | M3 Nylon Locking Hex Nut (Black) (10pcs)                                            |         |                                                        |
| AXA1059            | 6mm Body clip (Black) (10pcs)                                                       |         |                                                        |
|                    | • • • • • • •                                                                       |         |                                                        |