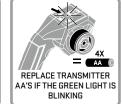

Even though the vehicle is new check driveshaft setscrews and other screws to make sure they are tight from the factory.

Charge battery pack. (Page 4)

Install 4X AA batteries into Transmitter. (Page 7)

Install battery pack in vehicle. (Page 4)