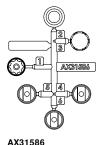

# Parts List

| arts Eist          |                                                                                     |         |                                                        |
|--------------------|-------------------------------------------------------------------------------------|---------|--------------------------------------------------------|
| Part #             | Description                                                                         | Part #  | Description                                            |
| AX30146            | Shock Shaft 3x50 (2pcs)                                                             | AXA1070 | Washer 3x6x0.5mm (10pcs)                               |
| AX30162            | Pin 1.5x8mm (6pcs.)                                                                 | AXA114  | M3x8mm Hex Socket Button Head (Black) (10pcs)          |
| AX30163            | Pin 2.0x10mm (6pcs.)                                                                | AXA115  | M3x10mm Hex Socket Button Head (Black) (10pcs)         |
| AX30190            | Shaft 5x18 (2pcs.)                                                                  | AXA116  | M3x12mm Hex Socket Button Head - Black (10pcs)         |
| AX30394            | 20T Drive Gear                                                                      | AXA1163 | O-Ring 7x1mm (10pcs)                                   |
| AX30413            | Slipper spring 8.5x12 165 lbs/in - Black (2pcs)                                     | AXA117  | M3x15mm Hex Socket Button Head (Black) (10pcs)         |
| AX30427            | Narrow 12mm Aluminum Hub - Black (4pcs)                                             | AXA1179 | O-Ring 2.5x1.5mm (10pcs)                               |
| AX30435            | Steel Outdrive Shaft Set (2pcs)                                                     | AXA118  | M3x18mm Hex Socket Button Head - Black (10pcs)         |
| AX30530            | Front Skid Plates - Tube Style Bumper - Silver Aluminum (3pcs)                      | AXA119  | M3x20mm Hex Socket Button Head (Black) (10pcs)         |
| AX30724            | Pinion Gear 32P 13T (3mm shaft)                                                     | AXA120  | M3x25mm Hex Socket Button Head (Black) (10pcs)         |
| AX31026            | Slipper Plate Washer 33x5x1.5mm (2pcs)                                              | AXA1218 | Bearing 5x10x4mm (2pcs)                                |
| AX31027            | Spur Gear 32P 56T                                                                   | AXA1221 | Bearing 5x11x4mm (2pcs)                                |
| AX31028            | Pin 2.0x11mm (6pcs)                                                                 | AXA1225 | Bearing 8x16x5mm (2pcs)                                |
| AX31068            | Slipper Pad 32.8x15.2x1mm (2pcs)                                                    | AXA1230 | Bearing 10x15x4mm                                      |
| AX31083            | Radio Box Seals                                                                     | AXA1260 | M2.5x12mm Hex Socket Tapping Flat Head (Black) (10pcs) |
| AX31120            | M3x10mm Hex Socket Flat Head (Black) (10pcs)                                        | AXA1392 | E2 e-clip (10pcs)                                      |
| AX31143            | 1.9 Falken Wildpeak M/T - R35 Compound (2pcs)                                       | AXA144  | M3x8mm Hex Socket Flat Head (Black) (10pcs)            |
| AX31145            | Spring 12.5x60mm 2.63 lbs/in - Medium (Grey) (2pcs)                                 | AXA146  | M3x12mm Hex Socket Flat Head - Black (10pcs)           |
| AX31148            | WB8-HD Driveshaft Coupler Set                                                       | AXA148  | M3x18mm Hex Socket Flat Head (Black) (10pcs)           |
| AX31186            | M4 Rod End Set                                                                      | AXA176  | Screw Shaft M3x2.5x12mm (10pcs)                        |
| AX31312            | 35T Electric Motor                                                                  | AXA180  | M3x3mm Set Screw (Black) (10pcs)                       |
| AX31373            | M2.6x8mm Hex Socket Button Head (Black) (10pcs)                                     | AXA291  | M4x4mm Set Screw (Black) (6pcs.)                       |
| AX31379            | SCX10 II Skid Plates                                                                | AXA434  | M3x8mm Hex Socket Tapping Button Head (Black) (10pcs)  |
| AX31380            | SCX10 II Shock Hoops                                                                | AXA435  | M3x10mm Hex Socket Tapping Button Head (Black) (10pcs) |
| AX31381            | AR44 Steering Knuckles                                                              | AXA436  | M3x12mm Hex Socket Tapping Button Head (Black) (10pcs) |
| AX31385            | SCX10 II Side Plates                                                                | AXA468  | M3x18mm Hex Socket Tapping Flat Head (Black) (10pcs)   |
| AX31397            | WB8-HD Shorty Driveshaft                                                            | AXA469  | M3x20mm Hex Socket Tapping Flat Head (Black) (10pcs)   |
| AX31398            | M2.6x12mm Cap Head (Black) (10pcs)                                                  |         |                                                        |
| AX31403            | M3x4x10mm Hex Socket Button Head Shoulder Screw (Black) (6pcs)                      |         |                                                        |
| AX31406            | Bearing 7x14x3.5mm (2pcs)                                                           |         |                                                        |
| AX31407            | Bearing 5x14x5mm (2pcs)                                                             |         |                                                        |
| AX31408            | AR44 Straight Axle Shaft 5x106mm (2pcs)                                             |         |                                                        |
| AX31418<br>AX31441 | SCX10 II Chassis Rails (2pcs)<br>Spring 12.5x60mm 1.13 lbs/in - (White) (2pcs)      |         |                                                        |
| AX31441<br>AX31471 | Axle 12x36mm (2pcs)                                                                 |         |                                                        |
| AX31471<br>AX31472 | Solid Axle Dogbone 6x73.5mm (2pcs)                                                  |         |                                                        |
| AX31480            | AE-5L ESC w/LED Ports and Lights (2 White, 4 White, 2 Red)                          |         |                                                        |
| AX31481            | AE-5L LED Light Set (2 White, 4 White, 2 Red)                                       |         |                                                        |
| AX31530            | AR44 Locker Bevel Gear Set 30T/8T                                                   |         |                                                        |
| AX31531            | LCX Transmission Case (Silver)                                                      |         |                                                        |
| AX31536            | SCX10 II Steering Link                                                              |         |                                                        |
| AX31539            | Slipper Drive Gear Shaft                                                            |         |                                                        |
| AX31540            | Flat Bed Insert040" (Clear)                                                         |         |                                                        |
| AX31541            | 1.9 Method MR307 Hole Wheels - Black (2pcs)                                         |         |                                                        |
| AX31546            | Trail Honcho Truck Body040" Uncut (Clear)                                           |         |                                                        |
| AX31552            | SCX10 II™ Lower Links Set                                                           |         |                                                        |
| AX31553            | SCX10 II™ Upper Links Set                                                           |         |                                                        |
| AX31576            | Shock Parts                                                                         |         |                                                        |
| AX31577            | Shock Caps                                                                          |         |                                                        |
| AX31586            | WB8-HD Standard Driveshaft                                                          |         |                                                        |
| AX31588            | Body Mount Set                                                                      |         |                                                        |
| AX31589            | AR44 Differential Covers (Red)                                                      |         |                                                        |
| AX31590            | Battery Tray and Servo Mount Set                                                    |         |                                                        |
| AX31591            | Chassis Brace Set                                                                   |         |                                                        |
| AX31592            | AR44 Solid Axle Housing (Front and Rear)                                            |         |                                                        |
| AX80010            | Gear Set                                                                            |         |                                                        |
| AX80018            | Hardware Parts Tree                                                                 |         |                                                        |
| AX80030            | 61-90 Schock Body Set                                                               |         |                                                        |
| AX80044            | SCX10 Tube Bumper Parts Tree                                                        |         |                                                        |
| AX80045            | Light Bucket Set (Black)                                                            |         |                                                        |
| AX80046            | 1/10th Scale Truggy Bed Set                                                         |         |                                                        |
| AX80049            | LED Lens Set - Yellow/Clear (4pcs)                                                  |         |                                                        |
| AX8079             | Hub Cover Set - Black (4pcs) M2 6v8mm Can Hoad (Black) (10pcs)                      |         |                                                        |
| AXA0023<br>AXA0109 | M2.6x8mm Cap Head (Black) (10pcs) M3x10mm Oversized Flat Hex Socket (Black) (10pcs) |         |                                                        |
| AXA0109<br>AXA0113 | M3x6mm Hex Socket Button Head (Black) (10pcs)                                       |         |                                                        |
| AXA0113<br>AXA013  | M2x6 mm Cap Head (Black) (10pcs)                                                    |         |                                                        |
| AXA013<br>AXA0286  | Screw Shaft M4x2.5x12mm (6pcs)                                                      |         |                                                        |
| AXA0280<br>AXA1045 | M4 Nylon Lock Nut (Black) (10pcs)                                                   |         |                                                        |
| AXA1053            | M3 Nylon Locking Hex Nut (Black) (10pcs)                                            |         |                                                        |
| AXA1059            | 6mm Body clip (Black) (10pcs)                                                       |         |                                                        |
|                    | • • • • • • •                                                                       |         |                                                        |