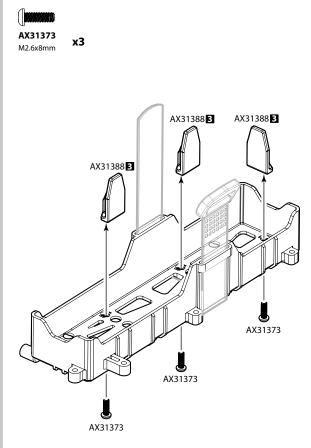

reverse making sure there is no erratic behavior.
- 5. If any erratic behavior is exhibited do not operate the vehicle, call customer service for further assistance.

### RANGE-CHECKING FOR DISTANCE



## **Maintaining Your Vehicle**

Just like a full size car or truck your RC vehicle must undergo periodic maintenance in order to ensure peak running performance. Preventative maintenance will also help avoid needless breakages which could result in costly repairs. Below are some suggestions to properly maintain your vehicle.





















CHECK TIRES MAKING SURE THE BEADS ARE STILL FIRMLY BONDED TO THE ENTIRE CIRCUMFERENCE OF THE RIM

CHECK RECEIVER ANTENNA TO CONFIRM IT'S NOT

DAMAGED







ON CHASSIS ESPECIALLY
THE KNUCKLE, C-HUB AND
AXLE LOCKOUT SCREWS







# **Battery Tray**







## Gear Ratio / Getriebeübersetzung

|      | SCX10 II Spur/Pinion Gear Ratio Chart - LCX Transmission |       |       |       |       |       |       |
|------|----------------------------------------------------------|-------|-------|-------|-------|-------|-------|
| Spur | 12                                                       | 13    | 14    | 15    | 16    | 17    | 18    |
| 56   | 45.50                                                    | 42.00 | 39.00 | 36.40 | 34.13 | 32.12 | 30.33 |
| 60   | 48.75                                                    | 45.00 | 41.79 | 39.00 | 36.56 |       |       |

## AE-5L Forward/Reverse EAS w/ Drag Brake



#### Setup:

Throttle calibration should not be needed out-of-the-box. However in order to make the throttle range of different tr