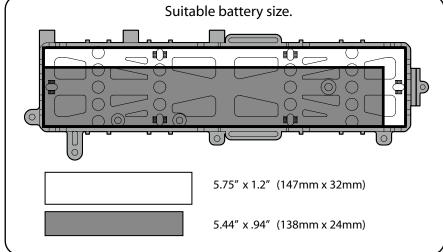

rse making sure there is no erratic behavior.
- 5. If any erratic behavior is exhibited do not operate the vehicle, call customer service for further assistance.

### RANGE-CHECKING FOR DISTANCE



## **Maintaining Your Vehicle**

Just like a full size car or truck your RC vehicle must undergo periodic maintenance in order to ensure peak running performance. Preventative maintenance will also help avoid needless breakages which could result in costly repairs. Below are some suggestions to properly maintain your vehicle.





















CHECK TIRES MAKING SURE THE BEADS ARE STILL FIRMLY BONDED TO THE ENTIRE CIRCUMFERENCE OF THE RIM

CHECK RECEIVER ANTENNA TO CONFIRM IT'S NOT

DAMAGED







ON CHASSIS ESPECIALLY
THE KNUCKLE, C-HUB AND
AXLE LOCKOUT SCREWS







# **Battery Tray**







## Gear Ratio / Getriebeübersetzung

|      | SCX10 II Spur/Pinion Gear Ratio Chart - LCX Transmission |       |       |       |       |       |       |
|------|----------------------------------------------------------|-------|-------|-------|-------|-------|-------|
| Spur | 12                                                       | 13    | 14    | 15    | 16    | 17    | 18    |
| 56   | 45.50                                                    | 42.00 | 39.00 | 36.40 | 34.13 | 32.12 | 30.33 |
| 60   | 48.75                                                    | 45.00 | 41.79 | 39.00 | 36.56 |       |       |

## AE-5L Forward/Reverse EAS w/ Drag Brake



#### Setup:

Throttle calibration should not be needed out-of-the-box. However in order to make the throttle range of different transm