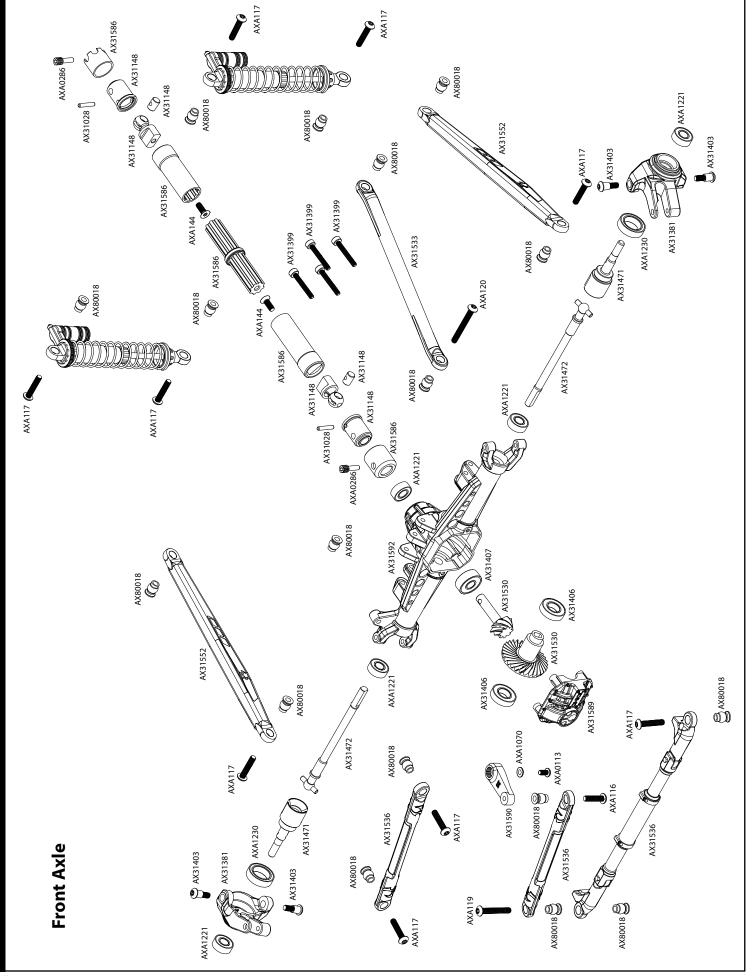

# Parts Reference / Übersicht aller Teile / Référence des pièces

AX80018

Hardware Parts Tree

| O-Ring 2.5x1.5mm                  | <b>x</b> 8 | AXA1059<br>6mm Body Clip                                | <b>x</b> 4 | <b>AXA1070</b> Washer 3x6x0.5mm                | <b>x</b> 1 |
|-----------------------------------|------------|---------------------------------------------------------|------------|------------------------------------------------|------------|
| AXA1201<br>O-Ring 3x2mm           | x2         |                                                         |            | AXA013 M2x6mm Hex Socket Cap Head              | х31        |
| AXA1163 O-Ring 7x1mm              | x4         | AXA0286 Screw Shaft M4x12mm                             | х8         | AXA0023                                        | x2         |
| AX30162 Pin 1.5x8mm               | <b>x1</b>  | AXA176<br>Screw Shaft M3x2.5x13mm                       | x2         | M2.6x8mm Cap Head                              |            |
| AX30163 Pin 2x10mm                | x4         | AXA180 M3x3mm Set Screw                                 | x4         | AX31399 M2.6x18mm Hex Socket Cap Head          | х8         |
| <b>AX31028</b> PIN 2.0 x11        | x4         | AXA291                                                  |            | AXA0109  M3x10mm Oversized Flat Hex Socket     | х6         |
| <b>AX30190</b> Shaft 5x18         | <b>x1</b>  | M4x4mm Set Screw                                        | x1         | AXA144                                         | x5         |
| <b>AXA1392</b>                    | x8         | AX31403 M3x4x10mm Hex Socket Button Head Shoulder Screw | х4         | M3x8mm Hex Socket Flat Head                    | ,          |
| AXA1045<br>M4 Nylon Lock Nut      | <b>x</b> 5 | AX31373 M2.6x8mm Hex Socket Button Head                 | x5         | AX31120<br>M3x10mm Hex Socket Flat Head        | х4         |
| AXA1053 M3 Nylon Lock Nut         | x1         | AXA0113 M3x6mm Hex Socket Button Head                   | x5         | AXA146 M3x12mm Hex Socket Flat Head            | x12        |
| AXA1218 Bearing 5x10x4mm          | x4         | AXA114                                                  | <b>x2</b>  | AXA148 M3x18mm Hex Socket Flat Head            | x4         |
| AXA1221 Bearing 5x11x4mm          | x8         | M3x8mm Hex Socket Button Head  AXA115                   |            | AXA434 M3x8mm Hex Socket Tapping Button Head   | <b>x</b> 6 |
|                                   |            | M3x10mm Hex Socket Button Head                          | x10        | Lilinia Socket rapping Button read             |            |
| AXA1225 Bearing 8x16x5mm          | x2         | AXA116 M3x12mm Hex Socket Button Head                   | x1         | AXA435 M3x10mm Hex Socket Tapping Button Head  | x2         |
| AXA1230 Bearing 10x15x4mm         | <b>x2</b>  | AXA117 M3x15mm Hex Socket Button Head                   | x19        | AXA436 M3x12mm Hex Socket TappingButton Head   | х4         |
| Dearing Tox15x4mm                 |            | AXA118 M3x18mm Hex Socket Button Head                   | х3         | AXA1260 M2.5x12mm Hex Socket Tapping Flat Head | x2         |
| <b>AX31406</b> Bearing 7x14x3.5mm | x4         | AXA119                                                  | <b>x</b> 1 | <b>AXA468</b>                                  | <b>x</b> 4 |
| AX31407 Bearing 5x14x5mm          | x2         | M3x20mm Hex Socket Button Head                          |            | M3x18mm Hex Socket Tapping Flat Head           |            |
|                                   |            | AXA120<br>M3x25mm Hex Socket Button Head                | x2         | AXA469<br>M3x20mm Hex Socket Tapping Flat Head | x2         |

# Parts List

| arts Eist          |                                                                                     |         |                                                        |
|--------------------|-------------------------------------------------------------------------------------|---------|--------------------------------------------------------|
| Part #             | Description                                                                         | Part #  | Description                                            |
| AX30146            | Shock Shaft 3x50 (2pcs)                                                             | AXA1070 | Washer 3x6x0.5mm (10pcs)                               |
| AX30162            | Pin 1.5x8mm (6pcs.)                                                                 | AXA114  | M3x8mm Hex Socket Button Head (Black) (10pcs)          |
| AX30163            | Pin 2.0x10mm (6pcs.)                                                                | AXA115  | M3x10mm Hex Socket Button Head (Black) (10pcs)         |
| AX30190            | Shaft 5x18 (2pcs.)                                                                  | AXA116  | M3x12mm Hex Socket Button Head - Black (10pcs)         |
| AX30394            | 20T Drive Gear                                                                      | AXA1163 | O-Ring 7x1mm (10pcs)                                   |
| AX30413            | Slipper spring 8.5x12 165 lbs/in - Black (2pcs)                                     | AXA117  | M3x15mm Hex Socket Button Head (Black) (10pcs)         |
| AX30427            | Narrow 12mm Aluminum Hub - Black (4pcs)                                             | AXA1179 | O-Ring 2.5x1.5mm (10pcs)                               |
| AX30435            | Steel Outdrive Shaft Set (2pcs)                                                     | AXA118  | M3x18mm Hex Socket Button Head - Black (10pcs)         |
| AX30530            | Front Skid Plates - Tube Style Bumper - Silver Aluminum (3pcs)                      | AXA119  | M3x20mm Hex Socket Button Head (Black) (10pcs)         |
| AX30724            | Pinion Gear 32P 13T (3mm shaft)                                                     | AXA120  | M3x25mm Hex Socket Button Head (Black) (10pcs)         |
| AX31026            | Slipper Plate Washer 33x5x1.5mm (2pcs)                                              | AXA1218 | Bearing 5x10x4mm (2pcs)                                |
| AX31027            | Spur Gear 32P 56T                                                                   | AXA1221 | Bearing 5x11x4mm (2pcs)                                |
| AX31028            | Pin 2.0x11mm (6pcs)                                                                 | AXA1225 | Bearing 8x16x5mm (2pcs)                                |
| AX31068            | Slipper Pad 32.8x15.2x1mm (2pcs)                                                    | AXA1230 | Bearing 10x15x4mm                                      |
| AX31083            | Radio Box Seals                                                                     | AXA1260 | M2.5x12mm Hex Socket Tapping Flat Head (Black) (10pcs) |
| AX31120            | M3x10mm Hex Socket Flat Head (Black) (10pcs)                                        | AXA1392 | E2 e-clip (10pcs)                                      |
| AX31143            | 1.9 Falken Wildpeak M/T - R35 Compound (2pcs)                                       | AXA144  | M3x8mm Hex Socket Flat Head (Black) (10pcs)            |
| AX31145            | Spring 12.5x60mm 2.63 lbs/in - Medium (Grey) (2pcs)                                 | AXA146  | M3x12mm Hex Socket Flat Head - Black (10pcs)           |
| AX31148            | WB8-HD Driveshaft Coupler Set                                                       | AXA148  | M3x18mm Hex Socket Flat Head (Black) (10pcs)           |
| AX31186            | M4 Rod End Set                                                                      | AXA176  | Screw Shaft M3x2.5x12mm (10pcs)                        |
| AX31312            | 35T Electric Motor                                                                  | AXA180  | M3x3mm Set Screw (Black) (10pcs)                       |
| AX31373            | M2.6x8mm Hex Socket Button Head (Black) (10pcs)                                     | AXA291  | M4x4mm Set Screw (Black) (6pcs.)                       |
| AX31379            | SCX10 II Skid Plates                                                                | AXA434  | M3x8mm Hex Socket Tapping Button Head (Black) (10pcs)  |
| AX31380            | SCX10 II Shock Hoops                                                                | AXA435  | M3x10mm Hex Socket Tapping Button Head (Black) (10pcs) |
| AX31381            | AR44 Steering Knuckles                                                              | AXA436  | M3x12mm Hex Socket Tapping Button Head (Black) (10pcs) |
| AX31385            | SCX10 II Side Plates                                                                | AXA468  | M3x18mm Hex Socket Tapping Flat Head (Black) (10pcs)   |
| AX31397            | WB8-HD Shorty Driveshaft                                                            | AXA469  | M3x20mm Hex Socket Tapping Flat Head (Black) (10pcs)   |
| AX31398            | M2.6x12mm Cap Head (Black) (10pcs)                                                  |         |                                                        |
| AX31403            | M3x4x10mm Hex Socket Button Head Shoulder Screw (Black) (6pcs)                      |         |                                                        |
| AX31406            | Bearing 7x14x3.5mm (2pcs)                                                           |         |                                                        |
| AX31407            | Bearing 5x14x5mm (2pcs)                                                             |         |                                                        |
| AX31408            | AR44 Straight Axle Shaft 5x106mm (2pcs)                                             |         |                                                        |
| AX31418<br>AX31441 | SCX10 II Chassis Rails (2pcs)<br>Spring 12.5x60mm 1.13 lbs/in - (White) (2pcs)      |         |                                                        |
| AX31441<br>AX31471 | Axle 12x36mm (2pcs)                                                                 |         |                                                        |
| AX31471<br>AX31472 | Solid Axle Dogbone 6x73.5mm (2pcs)                                                  |         |                                                        |
| AX31480            | AE-5L ESC w/LED Ports and Lights (2 White, 4 White, 2 Red)                          |         |                                                        |
| AX31481            | AE-5L LED Light Set (2 White, 4 White, 2 Red)                                       |         |                                                        |
| AX31530            | AR44 Locker Bevel Gear Set 30T/8T                                                   |         |                                                        |
| AX31531            | LCX Transmission Case (Silver)                                                      |         |                                                        |
| AX31536            | SCX10 II Steering Link                                                              |         |                                                        |
| AX31539            | Slipper Drive Gear Shaft                                                            |         |                                                        |
| AX31540            | Flat Bed Insert040" (Clear)                                                         |         |                                                        |
| AX31541            | 1.9 Method MR307 Hole Wheels - Black (2pcs)                                         |         |                                                        |
| AX31546            | Trail Honcho Truck Body040" Uncut (Clear)                                           |         |                                                        |
| AX31552            | SCX10 II™ Lower Links Set                                                           |         |                                                        |
| AX31553            | SCX10 II™ Upper Links Set                                                           |         |                                                        |
| AX31576            | Shock Parts                                                                         |         |                                                        |
| AX31577            | Shock Caps                                                                          |         |                                                        |
| AX31586            | WB8-HD Standard Driveshaft                                                          |         |                                                        |
| AX31588            | Body Mount Set                                                                      |         |                                                        |
| AX31589            | AR44 Differential Covers (Red)                                                      |         |                                                        |
| AX31590            | Battery Tray and Servo Mount Set                                                    |         |                                                        |
| AX31591            | Chassis Brace Set                                                                   |         |                                                        |
| AX31592            | AR44 Solid Axle Housing (Front and Rear)                                            |         |                                                        |
| AX80010            | Gear Set                                                                            |         |                                                        |
| AX80018            | Hardware Parts Tree                                                                 |         |                                                        |
| AX80030            | 61-90 Schock Body Set                                                               |         |                                                        |
| AX80044            | SCX10 Tube Bumper Parts Tree                                                        |         |                                                        |
| AX80045            | Light Bucket Set (Black)                                                            |         |                                                        |
| AX80046            | 1/10th Scale Truggy Bed Set                                                         |         |                                                        |
| AX80049            | LED Lens Set - Yellow/Clear (4pcs)                                                  |         |                                                        |
| AX8079             | Hub Cover Set - Black (4pcs) M2 6v8mm Can Hoad (Black) (10pcs)                      |         |                                                        |
| AXA0023<br>AXA0109 | M2.6x8mm Cap Head (Black) (10pcs) M3x10mm Oversized Flat Hex Socket (Black) (10pcs) |         |                                                        |
| AXA0109<br>AXA0113 | M3x6mm Hex Socket Button Head (Black) (10pcs)                                       |         |                                                        |
| AXA0113<br>AXA013  | M2x6 mm Cap Head (Black) (10pcs)                                                    |         |                                                        |
| AXA013<br>AXA0286  | Screw Shaft M4x2.5x12mm (6pcs)                                                      |         |                                                        |
| AXA0280<br>AXA1045 | M4 Nylon Lock Nut (Black) (10pcs)                                                   |         |                                                        |
| AXA1053            | M3 Nylon Locking Hex Nut (Black) (10pcs)                                            |         |                                                        |
| AXA1059            | 6mm Body clip (Black) (10pcs)                                                       |         |                                                        |
|                    | • • • • • • •                                                                       |         |                                                        |