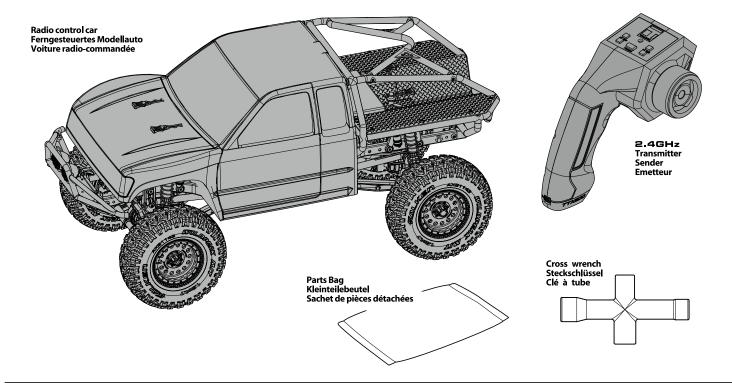

#### Equipment needed / Benötigtes Zubehör / Equipement nécessaire

Tools Recommended / Benötigte Werkzeuge / Outillage

Long nose pliers Flachzange Pinces à becs longs

Modeling knife Modelliermesser Couteau de modéliste <u>~~~</u>

#### Charge your battery / Laden des Fahrakkus / Chargement de la batterrie

Follow the manufacturer's directions for the charger you purchased to properly charge your batteries.

Folgen Sie den Herstellernrichtungen für den Auflader Ihres gekauft ordentlich, Ihre Batterien zu laden.

Suivre les directions de fabricants pour le chargeur votre a acheté convenablement pour charger vos piles.

Make sure charger is correct for battery type selected for use.

Examples: Do NOT charge Lipo batteries with Nickel Metal Hydride charger. Do NOT charge Nickel Cadmium batteries Lipo charger.

Stellen Sie sicher, Ladegerät ist korrekt für Batterietyp zur Verwendung ausgewählt.
Beispiele: Laden Sie keine Lipo-Akkus mit Nickel-Metall-Hydrid-Ladegerät. Laden Sie

Install the battery and secure with Hook and Loop Strap.