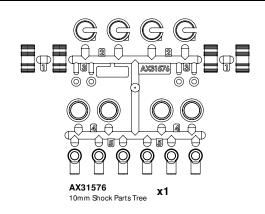

# Parts Reference / Übersicht aller Teile / Référence des pièces

AX80018

Hardware Parts Tree

| O-Ring 2.5x1.5mm                  | <b>x</b> 8 | AXA1059<br>6mm Body Clip                                | <b>x</b> 4 | <b>AXA1070</b> Washer 3x6x0.5mm                | <b>x</b> 1 |
|-----------------------------------|------------|---------------------------------------------------------|------------|------------------------------------------------|------------|
| AXA1201<br>O-Ring 3x2mm           | x2         |                                                         |            | AXA013 M2x6mm Hex Socket Cap Head              | х31        |
| AXA1163 O-Ring 7x1mm              | x4         | AXA0286 Screw Shaft M4x12mm                             | х8         | AXA0023                                        | x2         |
| AX30162 Pin 1.5x8mm               | <b>x1</b>  | AXA176<br>Screw Shaft M3x2.5x13mm                       | x2         | M2.6x8mm Cap Head                              |            |
| AX30163 Pin 2x10mm                | x4         | AXA180 M3x3mm Set Screw                                 | x4         | AX31399 M2.6x18mm Hex Socket Cap Head          | х8         |
| <b>AX31028</b> PIN 2.0 x11        | x4         | AXA291                                                  |            | AXA0109  M3x10mm Oversized Flat Hex Socket     | х6         |
| <b>AX30190</b> Shaft 5x18         | <b>x1</b>  | M4x4mm Set Screw                                        | x1         | AXA144                                         | x5         |
| <b>AXA1392</b>                    | x8         | AX31403 M3x4x10mm Hex Socket Button Head Shoulder Screw | х4         | M3x8mm Hex Socket Flat Head                    | ,          |
| AXA1045<br>M4 Nylon Lock Nut      | <b>x</b> 5 | AX31373 M2.6x8mm Hex Socket Button Head                 | x5         | AX31120<br>M3x10mm Hex Socket Flat Head        | х4         |
| AXA1053 M3 Nylon Lock Nut         | x1         | AXA0113 M3x6mm Hex Socket Button Head                   | x5         | AXA146 M3x12mm Hex Socket Flat Head            | x12        |
| AXA1218 Bearing 5x10x4mm          | x4         | AXA114                                                  | <b>x2</b>  | AXA148 M3x18mm Hex Socket Flat Head            | x4         |
| AXA1221 Bearing 5x11x4mm          | x8         | M3x8mm Hex Socket Button Head  AXA115                   |            | AXA434 M3x8mm Hex Socket Tapping Button Head   | <b>x</b> 6 |
|                                   |            | M3x10mm Hex Socket Button Head                          | x10        | Lilinia Socket rapping Button read             |            |
| AXA1225 Bearing 8x16x5mm          | x2         | AXA116 M3x12mm Hex Socket Button Head                   | x1         | AXA435 M3x10mm Hex Socket Tapping Button Head  | x2         |
| AXA1230 Bearing 10x15x4mm         | <b>x2</b>  | AXA117 M3x15mm Hex Socket Button Head                   | x19        | AXA436 M3x12mm Hex Socket TappingButton Head   | х4         |
| Dearing Tox15x4mm                 |            | AXA118 M3x18mm Hex Socket Button Head                   | х3         | AXA1260 M2.5x12mm Hex Socket Tapping Flat Head | x2         |
| <b>AX31406</b> Bearing 7x14x3.5mm | x4         | AXA119                                                  | <b>x</b> 1 | <b>AXA468</b>                                  | <b>x</b> 4 |
| AX31407 Bearing 5x14x5mm          | x2         | M3x20mm Hex Socket Button Head                          |            | M3x18mm Hex Socket Tapping Flat Head           |            |
|                                   |            | AXA120<br>M3x25mm Hex Socket Button Head                | x2         | AXA469<br>M3x20mm Hex Socket Tapping Flat Head | x2         |

# Parts List

| arts Eist          |                                                                                     |         |                                                        |
|--------------------|-------------------------------------------------------------------------------------|---------|--------------------------------------------------------|
| Part #             | Description                                                                         | Part #  | Description                                            |
| AX30146            | Shock Shaft 3x50 (2pcs)                                                             | AXA1070 | Washer 3x6x0.5mm (10pcs)                               |
| AX30162            | Pin 1.5x8mm (6pcs.)                                                                 | AXA114  | M3x8mm Hex Socket Button Head (Black) (10pcs)          |
| AX30163            | Pin 2.0x10mm (6pcs.)                                                                | AXA115  | M3x10mm Hex Socket Button Head (Black) (10pcs)         |
| AX30190            | Shaft 5x18 (2pcs.)                                                                  | AXA116  | M3x12mm Hex Socket Button Head - Black (10pcs)         |
| AX30394            | 20T Drive Gear                                                                      | AXA1163 | O-Ring 7x1mm (10pcs)                                   |
| AX30413            | Slipper spring 8.5x12 165 lbs/in - Black (2pcs)                                     | AXA117  | M3x15mm Hex Socket Button Head (Black) (10pcs)         |
| AX30427            | Narrow 12mm Aluminum Hub - Black (4pcs)                                             | AXA1179 | O-Ring 2.5x1.5mm (10pcs)                               |
| AX30435            | Steel Outdrive Shaft Set (2pcs)                                                     | AXA118  | M3x18mm Hex Socket Button Head - Black (10pcs)         |
| AX30530            | Front Skid Plates - Tube Style Bumper - Silver Aluminum (3pcs)                      | AXA119  | M3x20mm Hex Socket Button Head (Black) (10pcs)         |
| AX30724            | Pinion Gear 32P 13T (3mm shaft)                                                     | AXA120  | M3x25mm Hex Socket Button Head (Black) (10pcs)         |
| AX31026            | Slipper Plate Washer 33x5x1.5mm (2pcs)                                              | AXA1218 | Bearing 5x10x4mm (2pcs)                                |
| AX31027            | Spur Gear 32P 56T                                                                   | AXA1221 | Bearing 5x11x4mm (2pcs)                                |
| AX31028            | Pin 2.0x11mm (6pcs)                                                                 | AXA1225 | Bearing 8x16x5mm (2pcs)                                |
| AX31068            | Slipper Pad 32.8x15.2x1mm (2pcs)                                                    | AXA1230 | Bearing 10x15x4mm                                      |
| AX31083            | Radio Box Seals                                                                     | AXA1260 | M2.5x12mm Hex Socket Tapping Flat Head (Black) (10pcs) |
| AX31120            | M3x10mm Hex Socket Flat Head (Black) (10pcs)                                        | AXA1392 | E2 e-clip (10pcs)                                      |
| AX31143            | 1.9 Falken Wildpeak M/T - R35 Compound (2pcs)                                       | AXA144  | M3x8mm Hex Socket Flat Head (Black) (10pcs)            |
| AX31145            | Spring 12.5x60mm 2.63 lbs/in - Medium (Grey) (2pcs)                                 | AXA146  | M3x12mm Hex Socket Flat Head - Black (10pcs)           |
| AX31148            | WB8-HD Driveshaft Coupler Set                                                       | AXA148  | M3x18mm Hex Socket Flat Head (Black) (10pcs)           |
| AX31186            | M4 Rod End Set                                                                      | AXA176  | Screw Shaft M3x2.5x12mm (10pcs)                        |
| AX31312            | 35T Electric Motor                                                                  | AXA180  | M3x3mm Set Screw (Black) (10pcs)                       |
| AX31373            | M2.6x8mm Hex Socket Button Head (Black) (10pcs)                                     | AXA291  | M4x4mm Set Screw (Black) (6pcs.)                       |
| AX31379            | SCX10 II Skid Plates                                                                | AXA434  | M3x8mm Hex Socket Tapping Button Head (Black) (10pcs)  |
| AX31380            | SCX10 II Shock Hoops                                                                | AXA435  | M3x10mm Hex Socket Tapping Button Head (Black) (10pcs) |
| AX31381            | AR44 Steering Knuckles                                                              | AXA436  | M3x12mm Hex Socket Tapping Button Head (Black) (10pcs) |
| AX31385            | SCX10 II Side Plates                                                                | AXA468  | M3x18mm Hex Socket Tapping Flat Head (Black) (10pcs)   |
| AX31397            | WB8-HD Shorty Driveshaft                                                            | AXA469  | M3x20mm Hex Socket Tapping Flat Head (Black) (10pcs)   |
| AX31398            | M2.6x12mm Cap Head (Black) (10pcs)                                                  |         |                                                        |
| AX31403            | M3x4x10mm Hex Socket Button Head Shoulder Screw (Black) (6pcs)                      |         |                                                        |
| AX31406            | Bearing 7x14x3.5mm (2pcs)                                                           |         |                                                        |
| AX31407            | Bearing 5x14x5mm (2pcs)                                                             |         |                                                        |
| AX31408            | AR44 Straight Axle Shaft 5x106mm (2pcs)                                             |         |                                                        |
| AX31418<br>AX31441 | SCX10 II Chassis Rails (2pcs)<br>Spring 12.5x60mm 1.13 lbs/in - (White) (2pcs)      |         |                                                        |
| AX31441<br>AX31471 | Axle 12x36mm (2pcs)                                                                 |         |                                                        |
| AX31471<br>AX31472 | Solid Axle Dogbone 6x73.5mm (2pcs)                                                  |         |                                                        |
| AX31480            | AE-5L ESC w/LED Ports and Lights (2 White, 4 White, 2 Red)                          |         |                                                        |
| AX31481            | AE-5L LED Light Set (2 White, 4 White, 2 Red)                                       |         |                                                        |
| AX31530            | AR44 Locker Bevel Gear Set 30T/8T                                                   |         |                                                        |
| AX31531            | LCX Transmission Case (Silver)                                                      |         |                                                        |
| AX31536            | SCX10 II Steering Link                                                              |         |                                                        |
| AX31539            | Slipper Drive Gear Shaft                                                            |         |                                                        |
| AX31540            | Flat Bed Insert040" (Clear)                                                         |         |                                                        |
| AX31541            | 1.9 Method MR307 Hole Wheels - Black (2pcs)                                         |         |                                                        |
| AX31546            | Trail Honcho Truck Body040" Uncut (Clear)                                           |         |                                                        |
| AX31552            | SCX10 II™ Lower Links Set                                                           |         |                                                        |
| AX31553            | SCX10 II™ Upper Links Set                                                           |         |                                                        |
| AX31576            | Shock Parts                                                                         |         |                                                        |
| AX31577            | Shock Caps                                                                          |         |                                                        |
| AX31586            | WB8-HD Standard Driveshaft                                                          |         |                                                        |
| AX31588            | Body Mount Set                                                                      |         |                                                        |
| AX31589            | AR44 Differential Covers (Red)                                                      |         |                                                        |
| AX31590            | Battery Tray and Servo Mount Set                                                    |         |                                                        |
| AX31591            | Chassis Brace Set                                                                   |         |                                                        |
| AX31592            | AR44 Solid Axle Housing (Front and Rear)                                            |         |                                                        |
| AX80010            | Gear Set                                                                            |         |                                                        |
| AX80018            | Hardware Parts Tree                                                                 |         |                                                        |
| AX80030            | 61-90 Schock Body Set                                                               |         |                                                        |
| AX80044            | SCX10 Tube Bumper Parts Tree                                                        |         |                                                        |
| AX80045            | Light Bucket Set (Black)                                                            |         |                                                        |
| AX80046            | 1/10th Scale Truggy Bed Set                                                         |         |                                                        |
| AX80049            | LED Lens Set - Yellow/Clear (4pcs)                                                  |         |                                                        |
| AX8079             | Hub Cover Set - Black (4pcs) M2 6v8mm Can Hoad (Black) (10pcs)                      |         |                                                        |
| AXA0023<br>AXA0109 | M2.6x8mm Cap Head (Black) (10pcs) M3x10mm Oversized Flat Hex Socket (Black) (10pcs) |         |                                                        |
| AXA0109<br>AXA0113 | M3x6mm Hex Socket Button Head (Black) (10pcs)                                       |         |                                                        |
| AXA0113<br>AXA013  | M2x6 mm Cap Head (Black) (10pcs)                                                    |         |                                                        |
| AXA013<br>AXA0286  | Screw Shaft M4x2.5x12mm (6pcs)                                                      |         |                                                        |
| AXA0280<br>AXA1045 | M4 Nylon Lock Nut (Black) (10pcs)                                                   |         |                                                        |
| AXA1053            | M3 Nylon Locking Hex Nut (Black) (10pcs)                                            |         |                                                        |
| AXA1059            | 6mm Body clip (Black) (10pcs)                                                       |         |                                                        |
|                    | • • • • • • •                                                                       |         |                                                        |