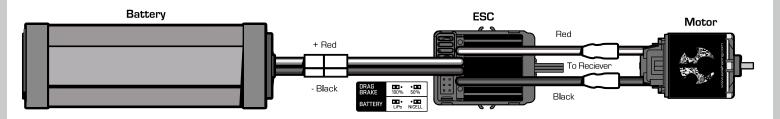

## AE-5L Forward/Reverse EAS w/ Drag Brake

#### Setup:

Throttle calibration should not be needed out-of-the-box. However in order to make the throttle range of different transmitters, the calibration of the ESC is necessary.

- Mount the ESC in an area that is well ventilated and isolated from vibration and shock.
- Connect the ESC motor wires to the motor red-red & black-black.
- Plug the receiver with into the throttle channel on the receiver. The black negative wire should be towards the outside of the receiver.
- Before plugging the battery into the ESC, make sure your transmitter is on and the throttle trim is set at zero.
- Connect the battery to the ESC, this will turn on the ESC.
- Test forward and reverse control using the transmitter.
- To calibrate the ESC, make sure the transmitter is on and the throttle control is at neutral.
- Connect the battery to the ESC and wait 3 seconds to let the ESC initiate a self-test and automatic throttle calibration. When the ESC is ready to run a long beep sound will be emitted from the motor. Always disconnect the battery when the vehicle is not in use.
- Connecting the 2 LED wires to the ESC. The wires should color match.

CONNECT THE BATTERY PACK JUST BEFORE DRIVING AND DISCONNECT IT IMMEDIATELY AFTER.

ALWAYS MAKE SURE YOU ARE CONNECTING THE ESC TO A PROPER POWER SOURCE THAT HAS THE CORRECT VOLTAGE & POLARITY. INCORRECT VOLTAGES OR REVERSED POLARITY WILL DAMAGE THE ESC.

CAUTION ONCE THE BATTERY PACK IS CONNECTED, HANDLE THE MODEL WITH EXTREME CARE, MAKE SURE YOU ARE CLEAR OF ALL ROTATING PARTS.