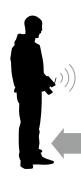

## **Range-Checking Your Radio System**

The radio system should be checked before operating the vehicle to ensure it's operating properly and has adequate range.

- 1. Turn on the transmitter and then connect the battery in the vehicle.
- 2. Have a friend hold the vehicle while keeping hands and loose clothing away from moving parts.
- 3. Walk away until you are at the farthest distance you plan to operate the vehicle.
- 4. Steer the vehicle back and forth and throttle both forward and reverse making sure there is no erratic behavior.
- 5. If any erratic behavior is exhibited do not operate the vehicle, call customer service for further assistance.