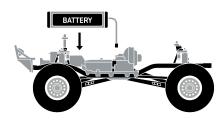

Stellen Sie sicher, Ladegerät ist korrekt für Batterietyp zur Verwendung ausgewählt.
Beispiele: Laden Sie keine Lipo-Akkus mit Nickel-Metall-Hydrid-Ladegerät. Laden Sie

Install the battery and secure with Hook and Loop Strap.

# **Battery Tray**