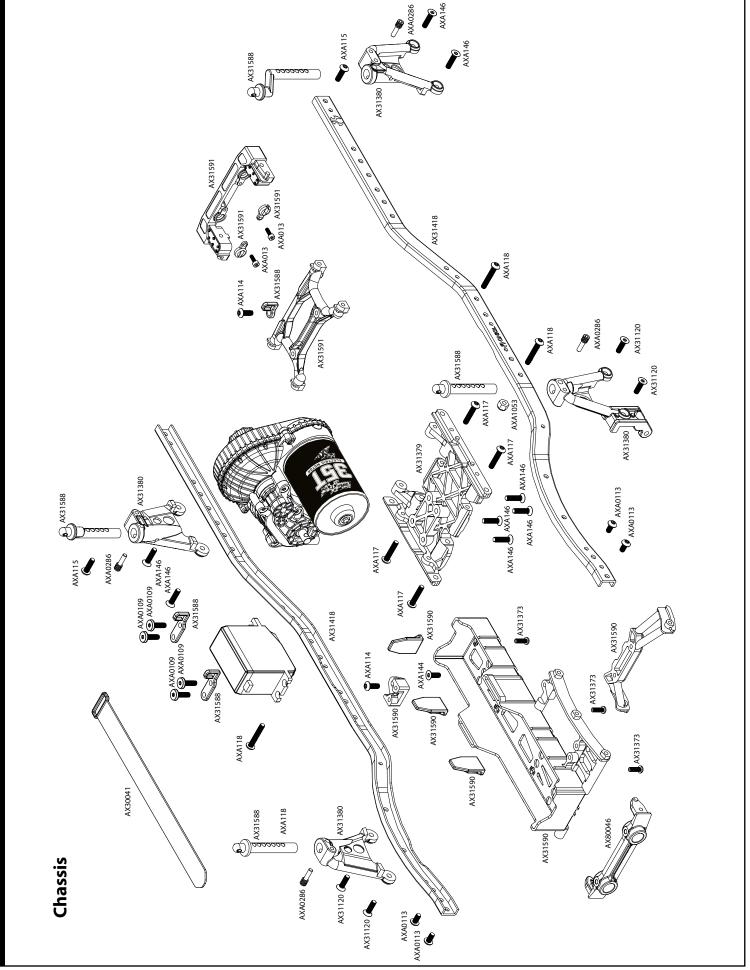

# Parts Reference / Übersicht aller Teile / Référence des pièces

AX80018

Hardware Parts Tree

| O-Ring 2.5x1.5mm                  | <b>x</b> 8 | AXA1059<br>6mm Body Clip                                | <b>x</b> 4 | <b>AXA1070</b> Washer 3x6x0.5mm                | <b>x</b> 1 |
|-----------------------------------|------------|---------------------------------------------------------|------------|------------------------------------------------|------------|
| AXA1201<br>O-Ring 3x2mm           | x2         |                                                         |            | AXA013 M2x6mm Hex Socket Cap Head              | х31        |
| AXA1163 O-Ring 7x1mm              | x4         | AXA0286 Screw Shaft M4x12mm                             | х8         | AXA0023                                        | x2         |
| AX30162 Pin 1.5x8mm               | <b>x1</b>  | AXA176<br>Screw Shaft M3x2.5x13mm                       | x2         | M2.6x8mm Cap Head                              |            |
| AX30163 Pin 2x10mm                | x4         | AXA180 M3x3mm Set Screw                                 | x4         | AX31399 M2.6x18mm Hex Socket Cap Head          | х8         |
| <b>AX31028</b> PIN 2.0 x11        | x4         | AXA291                                                  |            | AXA0109  M3x10mm Oversized Flat Hex Socket     | х6         |
| <b>AX30190</b> Shaft 5x18         | <b>x1</b>  | M4x4mm Set Screw                                        | x1         | AXA144                                         | x5         |
| <b>AXA1392</b>                    | x8         | AX31403 M3x4x10mm Hex Socket Button Head Shoulder Screw | х4         | M3x8mm Hex Socket Flat Head                    | ,          |
| AXA1045<br>M4 Nylon Lock Nut      | <b>x</b> 5 | AX31373 M2.6x8mm Hex Socket Button Head                 | x5         | AX31120<br>M3x10mm Hex Socket Flat Head        | х4         |
| AXA1053 M3 Nylon Lock Nut         | x1         | AXA0113 M3x6mm Hex Socket Button Head                   | x5         | AXA146 M3x12mm Hex Socket Flat Head            | x12        |
| AXA1218 Bearing 5x10x4mm          | x4         | AXA114                                                  | <b>x2</b>  | AXA148 M3x18mm Hex Socket Flat Head            | x4         |
| AXA1221 Bearing 5x11x4mm          | x8         | M3x8mm Hex Socket Button Head  AXA115                   |            | AXA434 M3x8mm Hex Socket Tapping Button Head   | <b>x</b> 6 |
|                                   |            | M3x10mm Hex Socket Button Head                          | x10        | Lilinia Socket rapping Button read             |            |
| AXA1225 Bearing 8x16x5mm          | x2         | AXA116 M3x12mm Hex Socket Button Head                   | x1         | AXA435 M3x10mm Hex Socket Tapping Button Head  | x2         |
| AXA1230 Bearing 10x15x4mm         | <b>x2</b>  | AXA117 M3x15mm Hex Socket Button Head                   | x19        | AXA436 M3x12mm Hex Socket TappingButton Head   | х4         |
| Dearing Tox15x4mm                 |            | AXA118 M3x18mm Hex Socket Button Head                   | х3         | AXA1260 M2.5x12mm Hex Socket Tapping Flat Head | x2         |
| <b>AX31406</b> Bearing 7x14x3.5mm | x4         | AXA119                                                  | <b>x</b> 1 | <b>AXA468</b>                                  | <b>x</b> 4 |
| AX31407 Bearing 5x14x5mm          | x2         | M3x20mm Hex Socket Button Head                          |            | M3x18mm Hex Socket Tapping Flat Head           |            |
|                                   |            | AXA120<br>M3x25mm Hex Socket Button Head                | x2         | AXA469<br>M3x20mm Hex Socket Tapping Flat Head | x2         |

# Parts List

| arts Eist          |                                                                                     |         |                                                        |
|--------------------|-------------------------------------------------------------------------------------|---------|--------------------------------------------------------|
| Part #             | Description                                                                         | Part #  | Description                                            |
| AX30146            | Shock Shaft 3x50 (2pcs)                                                             | AXA1070 | Washer 3x6x0.5mm (10pcs)                               |
| AX30162            | Pin 1.5x8mm (6pcs.)                                                                 | AXA114  | M3x8mm Hex Socket Button Head (Black) (10pcs)          |
| AX30163            | Pin 2.0x10mm (6pcs.)                                                                | AXA115  | M3x10mm Hex Socket Button Head (Black) (10pcs)         |
| AX30190            | Shaft 5x18 (2pcs.)                                                                  | AXA116  | M3x12mm Hex Socket Button Head - Black (10pcs)         |
| AX30394            | 20T Drive Gear                                                                      | AXA1163 | O-Ring 7x1mm (10pcs)                                   |
| AX30413            | Slipper spring 8.5x12 165 lbs/in - Black (2pcs)                                     | AXA117  | M3x15mm Hex Socket Button Head (Black) (10pcs)         |
| AX30427            | Narrow 12mm Aluminum Hub - Black (4pcs)                                             | AXA1179 | O-Ring 2.5x1.5mm (10pcs)                               |
| AX30435            | Steel Outdrive Shaft Set (2pcs)                                                     | AXA118  | M3x18mm Hex Socket Button Head - Black (10pcs)         |
| AX30530            | Front Skid Plates - Tube Style Bumper - Silver Aluminum (3pcs)                      | AXA119  | M3x20mm Hex Socket Button Head (Black) (10pcs)         |
| AX30724            | Pinion Gear 32P 13T (3mm shaft)                                                     | AXA120  | M3x25mm Hex Socket Button Head (Black) (10pcs)         |
| AX31026            | Slipper Plate Washer 33x5x1.5mm (2pcs)                                              | AXA1218 | Bearing 5x10x4mm (2pcs)                                |
| AX31027            | Spur Gear 32P 56T                                                                   | AXA1221 | Bearing 5x11x4mm (2pcs)                                |
| AX31028            | Pin 2.0x11mm (6pcs)                                                                 | AXA1225 | Bearing 8x16x5mm (2pcs)                                |
| AX31068            | Slipper Pad 32.8x15.2x1mm (2pcs)                                                    | AXA1230 | Bearing 10x15x4mm                                      |
| AX31083            | Radio Box Seals                                                                     | AXA1260 | M2.5x12mm Hex Socket Tapping Flat Head (Black) (10pcs) |
| AX31120            | M3x10mm Hex Socket Flat Head (Black) (10pcs)                                        | AXA1392 | E2 e-clip (10pcs)                                      |
| AX31143            | 1.9 Falken Wildpeak M/T - R35 Compound (2pcs)                                       | AXA144  | M3x8mm Hex Socket Flat Head (Black) (10pcs)            |
| AX31145            | Spring 12.5x60mm 2.63 lbs/in - Medium (Grey) (2pcs)                                 | AXA146  | M3x12mm Hex Socket Flat Head - Black (10pcs)           |
| AX31148            | WB8-HD Driveshaft Coupler Set                                                       | AXA148  | M3x18mm Hex Socket Flat Head (Black) (10pcs)           |
| AX31186            | M4 Rod End Set                                                                      | AXA176  | Screw Shaft M3x2.5x12mm (10pcs)                        |
| AX31312            | 35T Electric Motor                                                                  | AXA180  | M3x3mm Set Screw (Black) (10pcs)                       |
| AX31373            | M2.6x8mm Hex Socket Button Head (Black) (10pcs)                                     | AXA291  | M4x4mm Set Screw (Black) (6pcs.)                       |
| AX31379            | SCX10 II Skid Plates                                                                | AXA434  | M3x8mm Hex Socket Tapping Button Head (Black) (10pcs)  |
| AX31380            | SCX10 II Shock Hoops                                                                | AXA435  | M3x10mm Hex Socket Tapping Button Head (Black) (10pcs) |
| AX31381            | AR44 Steering Knuckles                                                              | AXA436  | M3x12mm Hex Socket Tapping Button Head (Black) (10pcs) |
| AX31385            | SCX10 II Side Plates                                                                | AXA468  | M3x18mm Hex Socket Tapping Flat Head (Black) (10pcs)   |
| AX31397            | WB8-HD Shorty Driveshaft                                                            | AXA469  | M3x20mm Hex Socket Tapping Flat Head (Black) (10pcs)   |
| AX31398            | M2.6x12mm Cap Head (Black) (10pcs)                                                  |         |                                                        |
| AX31403            | M3x4x10mm Hex Socket Button Head Shoulder Screw (Black) (6pcs)                      |         |                                                        |
| AX31406            | Bearing 7x14x3.5mm (2pcs)                                                           |         |                                                        |
| AX31407            | Bearing 5x14x5mm (2pcs)                                                             |         |                                                        |
| AX31408            | AR44 Straight Axle Shaft 5x106mm (2pcs)                                             |         |                                                        |
| AX31418<br>AX31441 | SCX10 II Chassis Rails (2pcs)<br>Spring 12.5x60mm 1.13 lbs/in - (White) (2pcs)      |         |                                                        |
| AX31441<br>AX31471 | Axle 12x36mm (2pcs)                                                                 |         |                                                        |
| AX31471<br>AX31472 | Solid Axle Dogbone 6x73.5mm (2pcs)                                                  |         |                                                        |
| AX31480            | AE-5L ESC w/LED Ports and Lights (2 White, 4 White, 2 Red)                          |         |                                                        |
| AX31481            | AE-5L LED Light Set (2 White, 4 White, 2 Red)                                       |         |                                                        |
| AX31530            | AR44 Locker Bevel Gear Set 30T/8T                                                   |         |                                                        |
| AX31531            | LCX Transmission Case (Silver)                                                      |         |                                                        |
| AX31536            | SCX10 II Steering Link                                                              |         |                                                        |
| AX31539            | Slipper Drive Gear Shaft                                                            |         |                                                        |
| AX31540            | Flat Bed Insert040" (Clear)                                                         |         |                                                        |
| AX31541            | 1.9 Method MR307 Hole Wheels - Black (2pcs)                                         |         |                                                        |
| AX31546            | Trail Honcho Truck Body040" Uncut (Clear)                                           |         |                                                        |
| AX31552            | SCX10 II™ Lower Links Set                                                           |         |                                                        |
| AX31553            | SCX10 II™ Upper Links Set                                                           |         |                                                        |
| AX31576            | Shock Parts                                                                         |         |                                                        |
| AX31577            | Shock Caps                                                                          |         |                                                        |
| AX31586            | WB8-HD Standard Driveshaft                                                          |         |                                                        |
| AX31588            | Body Mount Set                                                                      |         |                                                        |
| AX31589            | AR44 Differential Covers (Red)                                                      |         |                                                        |
| AX31590            | Battery Tray and Servo Mount Set                                                    |         |                                                        |
| AX31591            | Chassis Brace Set                                                                   |         |                                                        |
| AX31592            | AR44 Solid Axle Housing (Front and Rear)                                            |         |                                                        |
| AX80010            | Gear Set                                                                            |         |                                                        |
| AX80018            | Hardware Parts Tree                                                                 |         |                                                        |
| AX80030            | 61-90 Schock Body Set                                                               |         |                                                        |
| AX80044            | SCX10 Tube Bumper Parts Tree                                                        |         |                                                        |
| AX80045            | Light Bucket Set (Black)                                                            |         |                                                        |
| AX80046            | 1/10th Scale Truggy Bed Set                                                         |         |                                                        |
| AX80049            | LED Lens Set - Yellow/Clear (4pcs)                                                  |         |                                                        |
| AX8079             | Hub Cover Set - Black (4pcs) M2 6v8mm Can Hoad (Black) (10pcs)                      |         |                                                        |
| AXA0023<br>AXA0109 | M2.6x8mm Cap Head (Black) (10pcs) M3x10mm Oversized Flat Hex Socket (Black) (10pcs) |         |                                                        |
| AXA0109<br>AXA0113 | M3x6mm Hex Socket Button Head (Black) (10pcs)                                       |         |                                                        |
| AXA0113<br>AXA013  | M2x6 mm Cap Head (Black) (10pcs)                                                    |         |                                                        |
| AXA013<br>AXA0286  | Screw Shaft M4x2.5x12mm (6pcs)                                                      |         |                                                        |
| AXA0280<br>AXA1045 | M4 Nylon Lock Nut (Black) (10pcs)                                                   |         |                                                        |
| AXA1053            | M3 Nylon Locking Hex Nut (Black) (10pcs)                                            |         |                                                        |
| AXA1059            | 6mm Body clip (Black) (10pcs)                                                       |         |                                                        |
|                    | • • • • • • •                                                                       |         |                                                        |