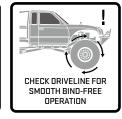

## **Maintaining Your Vehicle**

Just like a full size car or truck your RC vehicle must undergo periodic maintenance in order to ensure peak running performance. Preventative maintenance will also help avoid needless breakages which could result in costly repairs. Below are some suggestions to properly maintain your vehicle.