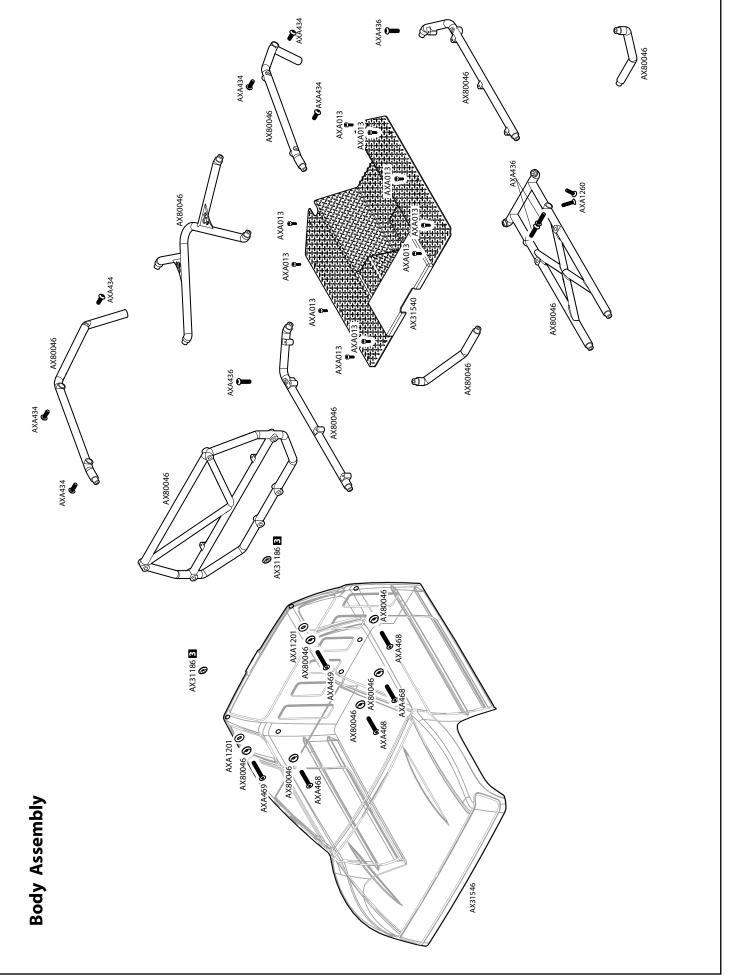

# Parts Reference / Übersicht aller Teile / Référence des pièces

AX80018

Hardware Parts Tree

| O-Ring 2.5x1.5mm                  | <b>x</b> 8 | AXA1059<br>6mm Body Clip                                | <b>x</b> 4 | <b>AXA1070</b> Washer 3x6x0.5mm                | <b>x</b> 1 |
|-----------------------------------|------------|---------------------------------------------------------|------------|------------------------------------------------|------------|
| AXA1201<br>O-Ring 3x2mm           | x2         |                                                         |            | AXA013 M2x6mm Hex Socket Cap Head              | х31        |
| AXA1163 O-Ring 7x1mm              | x4         | AXA0286 Screw Shaft M4x12mm                             | х8         | AXA0023                                        | x2         |
| AX30162 Pin 1.5x8mm               | <b>x1</b>  | AXA176<br>Screw Shaft M3x2.5x13mm                       | x2         | M2.6x8mm Cap Head                              |            |
| AX30163 Pin 2x10mm                | x4         | AXA180 M3x3mm Set Screw                                 | x4         | AX31399 M2.6x18mm Hex Socket Cap Head          | х8         |
| <b>AX31028</b> PIN 2.0 x11        | x4         | AXA291                                                  |            | AXA0109  M3x10mm Oversized Flat Hex Socket     | х6         |
| <b>AX30190</b> Shaft 5x18         | <b>x1</b>  | M4x4mm Set Screw                                        | x1         | AXA144                                         | x5         |
| <b>AXA1392</b>                    | x8         | AX31403 M3x4x10mm Hex Socket Button Head Shoulder Screw | х4         | M3x8mm Hex Socket Flat Head                    | ,          |
| AXA1045<br>M4 Nylon Lock Nut      | <b>x</b> 5 | AX31373 M2.6x8mm Hex Socket Button Head                 | x5         | AX31120<br>M3x10mm Hex Socket Flat Head        | х4         |
| AXA1053 M3 Nylon Lock Nut         | x1         | AXA0113 M3x6mm Hex Socket Button Head                   | x5         | AXA146 M3x12mm Hex Socket Flat Head            | x12        |
| AXA1218 Bearing 5x10x4mm          | x4         | AXA114                                                  | <b>x2</b>  | AXA148 M3x18mm Hex Socket Flat Head            | x4         |
| AXA1221 Bearing 5x11x4mm          | x8         | M3x8mm Hex Socket Button Head  AXA115                   |            | AXA434 M3x8mm Hex Socket Tapping Button Head   | <b>x</b> 6 |
|                                   |            | M3x10mm Hex Socket Button Head                          | x10        | Lilinia Socket rapping Button read             |            |
| AXA1225 Bearing 8x16x5mm          | x2         | AXA116 M3x12mm Hex Socket Button Head                   | x1         | AXA435 M3x10mm Hex Socket Tapping Button Head  | x2         |
| AXA1230 Bearing 10x15x4mm         | <b>x2</b>  | AXA117 M3x15mm Hex Socket Button Head                   | x19        | AXA436 M3x12mm Hex Socket TappingButton Head   | х4         |
| Dearing Tox15x4mm                 |            | AXA118 M3x18mm Hex Socket Button Head                   | х3         | AXA1260 M2.5x12mm Hex Socket Tapping Flat Head | x2         |
| <b>AX31406</b> Bearing 7x14x3.5mm | x4         | AXA119                                                  | <b>x</b> 1 | <b>AXA468</b>                                  | <b>x</b> 4 |
| AX31407 Bearing 5x14x5mm          | x2         | M3x20mm Hex Socket Button Head                          |            | M3x18mm Hex Socket Tapping Flat Head           |            |
|                                   |            | AXA120<br>M3x25mm Hex Socket Button Head                | x2         | AXA469<br>M3x20mm Hex Socket Tapping Flat Head | x2         |

# Parts List

| arts Eist          |                                                                                     |         |                                                        |
|--------------------|-------------------------------------------------------------------------------------|---------|--------------------------------------------------------|
| Part #             | Description                                                                         | Part #  | Description                                            |
| AX30146            | Shock Shaft 3x50 (2pcs)                                                             | AXA1070 | Washer 3x6x0.5mm (10pcs)                               |
| AX30162            | Pin 1.5x8mm (6pcs.)                                                                 | AXA114  | M3x8mm Hex Socket Button Head (Black) (10pcs)          |
| AX30163            | Pin 2.0x10mm (6pcs.)                                                                | AXA115  | M3x10mm Hex Socket Button Head (Black) (10pcs)         |
| AX30190            | Shaft 5x18 (2pcs.)                                                                  | AXA116  | M3x12mm Hex Socket Button Head - Black (10pcs)         |
| AX30394            | 20T Drive Gear                                                                      | AXA1163 | O-Ring 7x1mm (10pcs)                                   |
| AX30413            | Slipper spring 8.5x12 165 lbs/in - Black (2pcs)                                     | AXA117  | M3x15mm Hex Socket Button Head (Black) (10pcs)         |
| AX30427            | Narrow 12mm Aluminum Hub - Black (4pcs)                                             | AXA1179 | O-Ring 2.5x1.5mm (10pcs)                               |
| AX30435            | Steel Outdrive Shaft Set (2pcs)                                                     | AXA118  | M3x18mm Hex Socket Button Head - Black (10pcs)         |
| AX30530            | Front Skid Plates - Tube Style Bumper - Silver Aluminum (3pcs)                      | AXA119  | M3x20mm Hex Socket Button Head (Black) (10pcs)         |
| AX30724            | Pinion Gear 32P 13T (3mm shaft)                                                     | AXA120  | M3x25mm Hex Socket Button Head (Black) (10pcs)         |
| AX31026            | Slipper Plate Washer 33x5x1.5mm (2pcs)                                              | AXA1218 | Bearing 5x10x4mm (2pcs)                                |
| AX31027            | Spur Gear 32P 56T                                                                   | AXA1221 | Bearing 5x11x4mm (2pcs)                                |
| AX31028            | Pin 2.0x11mm (6pcs)                                                                 | AXA1225 | Bearing 8x16x5mm (2pcs)                                |
| AX31068            | Slipper Pad 32.8x15.2x1mm (2pcs)                                                    | AXA1230 | Bearing 10x15x4mm                                      |
| AX31083            | Radio Box Seals                                                                     | AXA1260 | M2.5x12mm Hex Socket Tapping Flat Head (Black) (10pcs) |
| AX31120            | M3x10mm Hex Socket Flat Head (Black) (10pcs)                                        | AXA1392 | E2 e-clip (10pcs)                                      |
| AX31143            | 1.9 Falken Wildpeak M/T - R35 Compound (2pcs)                                       | AXA144  | M3x8mm Hex Socket Flat Head (Black) (10pcs)            |
| AX31145            | Spring 12.5x60mm 2.63 lbs/in - Medium (Grey) (2pcs)                                 | AXA146  | M3x12mm Hex Socket Flat Head - Black (10pcs)           |
| AX31148            | WB8-HD Driveshaft Coupler Set                                                       | AXA148  | M3x18mm Hex Socket Flat Head (Black) (10pcs)           |
| AX31186            | M4 Rod End Set                                                                      | AXA176  | Screw Shaft M3x2.5x12mm (10pcs)                        |
| AX31312            | 35T Electric Motor                                                                  | AXA180  | M3x3mm Set Screw (Black) (10pcs)                       |
| AX31373            | M2.6x8mm Hex Socket Button Head (Black) (10pcs)                                     | AXA291  | M4x4mm Set Screw (Black) (6pcs.)                       |
| AX31379            | SCX10 II Skid Plates                                                                | AXA434  | M3x8mm Hex Socket Tapping Button Head (Black) (10pcs)  |
| AX31380            | SCX10 II Shock Hoops                                                                | AXA435  | M3x10mm Hex Socket Tapping Button Head (Black) (10pcs) |
| AX31381            | AR44 Steering Knuckles                                                              | AXA436  | M3x12mm Hex Socket Tapping Button Head (Black) (10pcs) |
| AX31385            | SCX10 II Side Plates                                                                | AXA468  | M3x18mm Hex Socket Tapping Flat Head (Black) (10pcs)   |
| AX31397            | WB8-HD Shorty Driveshaft                                                            | AXA469  | M3x20mm Hex Socket Tapping Flat Head (Black) (10pcs)   |
| AX31398            | M2.6x12mm Cap Head (Black) (10pcs)                                                  |         |                                                        |
| AX31403            | M3x4x10mm Hex Socket Button Head Shoulder Screw (Black) (6pcs)                      |         |                                                        |
| AX31406            | Bearing 7x14x3.5mm (2pcs)                                                           |         |                                                        |
| AX31407            | Bearing 5x14x5mm (2pcs)                                                             |         |                                                        |
| AX31408            | AR44 Straight Axle Shaft 5x106mm (2pcs)                                             |         |                                                        |
| AX31418<br>AX31441 | SCX10 II Chassis Rails (2pcs)<br>Spring 12.5x60mm 1.13 lbs/in - (White) (2pcs)      |         |                                                        |
| AX31441<br>AX31471 | Axle 12x36mm (2pcs)                                                                 |         |                                                        |
| AX31471<br>AX31472 | Solid Axle Dogbone 6x73.5mm (2pcs)                                                  |         |                                                        |
| AX31480            | AE-5L ESC w/LED Ports and Lights (2 White, 4 White, 2 Red)                          |         |                                                        |
| AX31481            | AE-5L LED Light Set (2 White, 4 White, 2 Red)                                       |         |                                                        |
| AX31530            | AR44 Locker Bevel Gear Set 30T/8T                                                   |         |                                                        |
| AX31531            | LCX Transmission Case (Silver)                                                      |         |                                                        |
| AX31536            | SCX10 II Steering Link                                                              |         |                                                        |
| AX31539            | Slipper Drive Gear Shaft                                                            |         |                                                        |
| AX31540            | Flat Bed Insert040" (Clear)                                                         |         |                                                        |
| AX31541            | 1.9 Method MR307 Hole Wheels - Black (2pcs)                                         |         |                                                        |
| AX31546            | Trail Honcho Truck Body040" Uncut (Clear)                                           |         |                                                        |
| AX31552            | SCX10 II™ Lower Links Set                                                           |         |                                                        |
| AX31553            | SCX10 II™ Upper Links Set                                                           |         |                                                        |
| AX31576            | Shock Parts                                                                         |         |                                                        |
| AX31577            | Shock Caps                                                                          |         |                                                        |
| AX31586            | WB8-HD Standard Driveshaft                                                          |         |                                                        |
| AX31588            | Body Mount Set                                                                      |         |                                                        |
| AX31589            | AR44 Differential Covers (Red)                                                      |         |                                                        |
| AX31590            | Battery Tray and Servo Mount Set                                                    |         |                                                        |
| AX31591            | Chassis Brace Set                                                                   |         |                                                        |
| AX31592            | AR44 Solid Axle Housing (Front and Rear)                                            |         |                                                        |
| AX80010            | Gear Set                                                                            |         |                                                        |
| AX80018            | Hardware Parts Tree                                                                 |         |                                                        |
| AX80030            | 61-90 Schock Body Set                                                               |         |                                                        |
| AX80044            | SCX10 Tube Bumper Parts Tree                                                        |         |                                                        |
| AX80045            | Light Bucket Set (Black)                                                            |         |                                                        |
| AX80046            | 1/10th Scale Truggy Bed Set                                                         |         |                                                        |
| AX80049            | LED Lens Set - Yellow/Clear (4pcs)                                                  |         |                                                        |
| AX8079             | Hub Cover Set - Black (4pcs) M2 6v8mm Can Hoad (Black) (10pcs)                      |         |                                                        |
| AXA0023<br>AXA0109 | M2.6x8mm Cap Head (Black) (10pcs) M3x10mm Oversized Flat Hex Socket (Black) (10pcs) |         |                                                        |
| AXA0109<br>AXA0113 | M3x6mm Hex Socket Button Head (Black) (10pcs)                                       |         |                                                        |
| AXA0113<br>AXA013  | M2x6 mm Cap Head (Black) (10pcs)                                                    |         |                                                        |
| AXA013<br>AXA0286  | Screw Shaft M4x2.5x12mm (6pcs)                                                      |         |                                                        |
| AXA0280<br>AXA1045 | M4 Nylon Lock Nut (Black) (10pcs)                                                   |         |                                                        |
| AXA1053            | M3 Nylon Locking Hex Nut (Black) (10pcs)                                            |         |                                                        |
| AXA1059            | 6mm Body clip (Black) (10pcs)                                                       |         |                                                        |
|                    | • • • • • • •                                                                       |         |                                                        |