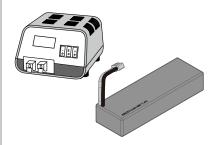

#### Charge your battery / Laden des Fahrakkus / Chargement de la batterrie

Follow the manufacturer's directions for the charger you purchased to properly charge your batteries.

Folgen Sie den Herstellernrichtungen für den Auflader Ihres gekauft ordentlich, Ihre Batterien zu laden.

Suivre les directions de fabricants pour le chargeur votre a acheté convenablement pour charger vos piles.

Make sure charger is correct for battery type selected for use.

Examples: Do NOT charge Lipo batteries with Nickel Metal Hydride charger. Do NOT charge Nickel Cadmium batteries Lipo charger.

Stellen Sie sicher, Ladegerät ist korrekt für Batterietyp zur Verwendung ausgewählt.
Beispiele: Laden Sie keine Lipo-Akkus mit Nickel-Metall-Hydrid-Ladegerät. Laden Sie

Install the battery and secure with Hook and Loop Strap.

keine Nickel-Cadmium-Akkus Lipo Ladegerät.

(2) Remove the body clips and body.

Assurez-vous que le chargeur est correcte pour le type de batterie sélectionné à l'emploi. Exemples: Ne pas charger les batteries Lipo avec chargeur hydrure métallique de nickel. Ne chargez pas les batteries au nickel-cadmium Lipo chargeur.