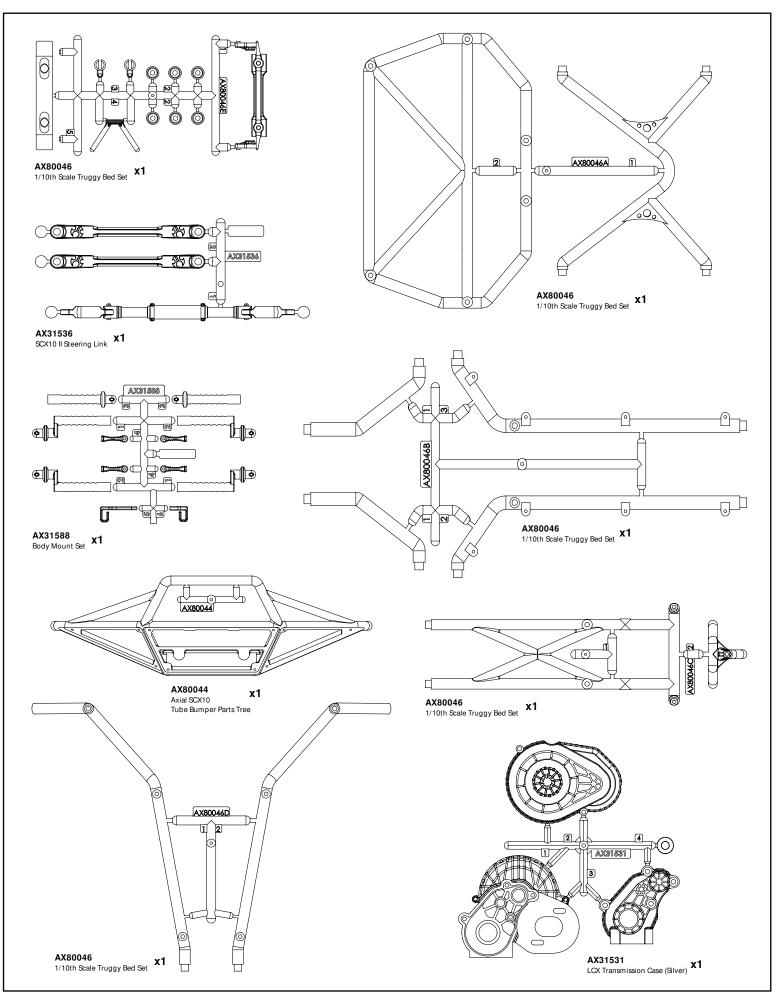

# Parts List

| arts Eist          |                                                                                     |         |                                                        |
|--------------------|-------------------------------------------------------------------------------------|---------|--------------------------------------------------------|
| Part #             | Description                                                                         | Part #  | Description                                            |
| AX30146            | Shock Shaft 3x50 (2pcs)                                                             | AXA1070 | Washer 3x6x0.5mm (10pcs)                               |
| AX30162            | Pin 1.5x8mm (6pcs.)                                                                 | AXA114  | M3x8mm Hex Socket Button Head (Black) (10pcs)          |
| AX30163            | Pin 2.0x10mm (6pcs.)                                                                | AXA115  | M3x10mm Hex Socket Button Head (Black) (10pcs)         |
| AX30190            | Shaft 5x18 (2pcs.)                                                                  | AXA116  | M3x12mm Hex Socket Button Head - Black (10pcs)         |
| AX30394            | 20T Drive Gear                                                                      | AXA1163 | O-Ring 7x1mm (10pcs)                                   |
| AX30413            | Slipper spring 8.5x12 165 lbs/in - Black (2pcs)                                     | AXA117  | M3x15mm Hex Socket Button Head (Black) (10pcs)         |
| AX30427            | Narrow 12mm Aluminum Hub - Black (4pcs)                                             | AXA1179 | O-Ring 2.5x1.5mm (10pcs)                               |
| AX30435            | Steel Outdrive Shaft Set (2pcs)                                                     | AXA118  | M3x18mm Hex Socket Button Head - Black (10pcs)         |
| AX30530            | Front Skid Plates - Tube Style Bumper - Silver Aluminum (3pcs)                      | AXA119  | M3x20mm Hex Socket Button Head (Black) (10pcs)         |
| AX30724            | Pinion Gear 32P 13T (3mm shaft)                                                     | AXA120  | M3x25mm Hex Socket Button Head (Black) (10pcs)         |
| AX31026            | Slipper Plate Washer 33x5x1.5mm (2pcs)                                              | AXA1218 | Bearing 5x10x4mm (2pcs)                                |
| AX31027            | Spur Gear 32P 56T                                                                   | AXA1221 | Bearing 5x11x4mm (2pcs)                                |
| AX31028            | Pin 2.0x11mm (6pcs)                                                                 | AXA1225 | Bearing 8x16x5mm (2pcs)                                |
| AX31068            | Slipper Pad 32.8x15.2x1mm (2pcs)                                                    | AXA1230 | Bearing 10x15x4mm                                      |
| AX31083            | Radio Box Seals                                                                     | AXA1260 | M2.5x12mm Hex Socket Tapping Flat Head (Black) (10pcs) |
| AX31120            | M3x10mm Hex Socket Flat Head (Black) (10pcs)                                        | AXA1392 | E2 e-clip (10pcs)                                      |
| AX31143            | 1.9 Falken Wildpeak M/T - R35 Compound (2pcs)                                       | AXA144  | M3x8mm Hex Socket Flat Head (Black) (10pcs)            |
| AX31145            | Spring 12.5x60mm 2.63 lbs/in - Medium (Grey) (2pcs)                                 | AXA146  | M3x12mm Hex Socket Flat Head - Black (10pcs)           |
| AX31148            | WB8-HD Driveshaft Coupler Set                                                       | AXA148  | M3x18mm Hex Socket Flat Head (Black) (10pcs)           |
| AX31186            | M4 Rod End Set                                                                      | AXA176  | Screw Shaft M3x2.5x12mm (10pcs)                        |
| AX31312            | 35T Electric Motor                                                                  | AXA180  | M3x3mm Set Screw (Black) (10pcs)                       |
| AX31373            | M2.6x8mm Hex Socket Button Head (Black) (10pcs)                                     | AXA291  | M4x4mm Set Screw (Black) (6pcs.)                       |
| AX31379            | SCX10 II Skid Plates                                                                | AXA434  | M3x8mm Hex Socket Tapping Button Head (Black) (10pcs)  |
| AX31380            | SCX10 II Shock Hoops                                                                | AXA435  | M3x10mm Hex Socket Tapping Button Head (Black) (10pcs) |
| AX31381            | AR44 Steering Knuckles                                                              | AXA436  | M3x12mm Hex Socket Tapping Button Head (Black) (10pcs) |
| AX31385            | SCX10 II Side Plates                                                                | AXA468  | M3x18mm Hex Socket Tapping Flat Head (Black) (10pcs)   |
| AX31397            | WB8-HD Shorty Driveshaft                                                            | AXA469  | M3x20mm Hex Socket Tapping Flat Head (Black) (10pcs)   |
| AX31398            | M2.6x12mm Cap Head (Black) (10pcs)                                                  |         |                                                        |
| AX31403            | M3x4x10mm Hex Socket Button Head Shoulder Screw (Black) (6pcs)                      |         |                                                        |
| AX31406            | Bearing 7x14x3.5mm (2pcs)                                                           |         |                                                        |
| AX31407            | Bearing 5x14x5mm (2pcs)                                                             |         |                                                        |
| AX31408            | AR44 Straight Axle Shaft 5x106mm (2pcs)                                             |         |                                                        |
| AX31418<br>AX31441 | SCX10 II Chassis Rails (2pcs)<br>Spring 12.5x60mm 1.13 lbs/in - (White) (2pcs)      |         |                                                        |
| AX31441<br>AX31471 | Axle 12x36mm (2pcs)                                                                 |         |                                                        |
| AX31471<br>AX31472 | Solid Axle Dogbone 6x73.5mm (2pcs)                                                  |         |                                                        |
| AX31480            | AE-5L ESC w/LED Ports and Lights (2 White, 4 White, 2 Red)                          |         |                                                        |
| AX31481            | AE-5L LED Light Set (2 White, 4 White, 2 Red)                                       |         |                                                        |
| AX31530            | AR44 Locker Bevel Gear Set 30T/8T                                                   |         |                                                        |
| AX31531            | LCX Transmission Case (Silver)                                                      |         |                                                        |
| AX31536            | SCX10 II Steering Link                                                              |         |                                                        |
| AX31539            | Slipper Drive Gear Shaft                                                            |         |                                                        |
| AX31540            | Flat Bed Insert040" (Clear)                                                         |         |                                                        |
| AX31541            | 1.9 Method MR307 Hole Wheels - Black (2pcs)                                         |         |                                                        |
| AX31546            | Trail Honcho Truck Body040" Uncut (Clear)                                           |         |                                                        |
| AX31552            | SCX10 II™ Lower Links Set                                                           |         |                                                        |
| AX31553            | SCX10 II™ Upper Links Set                                                           |         |                                                        |
| AX31576            | Shock Parts                                                                         |         |                                                        |
| AX31577            | Shock Caps                                                                          |         |                                                        |
| AX31586            | WB8-HD Standard Driveshaft                                                          |         |                                                        |
| AX31588            | Body Mount Set                                                                      |         |                                                        |
| AX31589            | AR44 Differential Covers (Red)                                                      |         |                                                        |
| AX31590            | Battery Tray and Servo Mount Set                                                    |         |                                                        |
| AX31591            | Chassis Brace Set                                                                   |         |                                                        |
| AX31592            | AR44 Solid Axle Housing (Front and Rear)                                            |         |                                                        |
| AX80010            | Gear Set                                                                            |         |                                                        |
| AX80018            | Hardware Parts Tree                                                                 |         |                                                        |
| AX80030            | 61-90 Schock Body Set                                                               |         |                                                        |
| AX80044            | SCX10 Tube Bumper Parts Tree                                                        |         |                                                        |
| AX80045            | Light Bucket Set (Black)                                                            |         |                                                        |
| AX80046            | 1/10th Scale Truggy Bed Set                                                         |         |                                                        |
| AX80049            | LED Lens Set - Yellow/Clear (4pcs)                                                  |         |                                                        |
| AX8079             | Hub Cover Set - Black (4pcs) M2 6v8mm Can Hoad (Black) (10pcs)                      |         |                                                        |
| AXA0023<br>AXA0109 | M2.6x8mm Cap Head (Black) (10pcs) M3x10mm Oversized Flat Hex Socket (Black) (10pcs) |         |                                                        |
| AXA0109<br>AXA0113 | M3x6mm Hex Socket Button Head (Black) (10pcs)                                       |         |                                                        |
| AXA0113<br>AXA013  | M2x6 mm Cap Head (Black) (10pcs)                                                    |         |                                                        |
| AXA013<br>AXA0286  | Screw Shaft M4x2.5x12mm (6pcs)                                                      |         |                                                        |
| AXA0280<br>AXA1045 | M4 Nylon Lock Nut (Black) (10pcs)                                                   |         |                                                        |
| AXA1053            | M3 Nylon Locking Hex Nut (Black) (10pcs)                                            |         |                                                        |
| AXA1059            | 6mm Body clip (Black) (10pcs)                                                       |         |                                                        |
|                    | • • • • • • •                                                                       |         |                                                        |