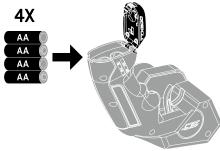

Even though the vehicle is new check driveshaft setscrews and other screws to make sure they are tight from the factory.

Charge battery pack. (Page 4)

Install 4X AA batteries into Transmitter. (Page 7)

Install battery pack in vehicle. (Page 4)